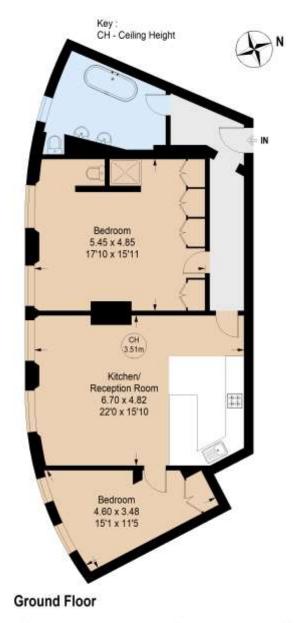

## Cleveland Square, Bayswater, W2

Approximate Gross Internal Area = 91.41 sq m / 984 sq ft

Not to scale, for guidance only and must not be relied upon as a statement of fact.

All measurements and areas are approximate only

This floorplan is for illustration purposes only and is not to scale. The position and size of doors, windows, appliances and other features are approximate.

Tenure: Leasehold

**Term:** 990 year and 7 months **Service Charge:** £6500 per annum