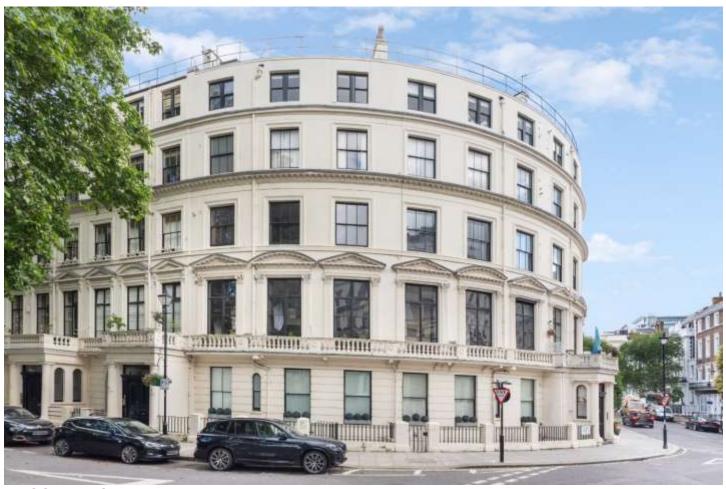

CLEVELAND SQUARE, BAYSWATER, W2 **£1,375,000 LEASEHOLD** 

LOCATED IN W2 - CLEVELAND SQUARE, SET IN A HANDSOME GRADE II STUCCO FRONTED VICTORIAN FORMER TERRACE HOUSE, ACCESSED THROUGH A PROJECTING DORIC PORCH, A STUNNING TWO BEDROOM, LATERAL RAISED GROUND FLOOR APARTMENT, WITH IMPRESSIVE HIGH CEILINGS, INTRICATE CORNICING, AND ACCESS TO THE EXCLUSIVE PRIVATE SQUARE GARDENS.