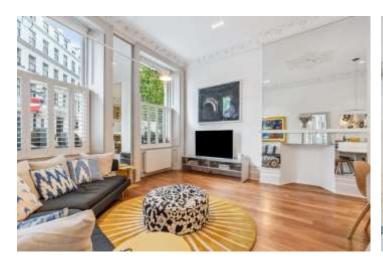

**DESCRIPTION:** This stylish and charming period apartment has been meticulously and thoughtfully designed, creating a perfect blend for modern day living. Features of note include high ceilings, solid American black walnut wooden floor, water softener, Smeg appliances, period cornicing and attractive decorative ceiling roses. Cleveland Square is located in a highly sought-after location, with close proximity to the green open spaces of Hyde Park & Kensington Gardens. With access to the award-winning Cleveland Square Gardens; known for being one of the largest and most attractive private garden squares, north of Hyde Park. The property is well served for local, national and international travel. The closest underground stations are Paddington mainline (Network Rail, Heathrow Express & the Elizabeth line), and Lancaster Gate St. (Central Line).