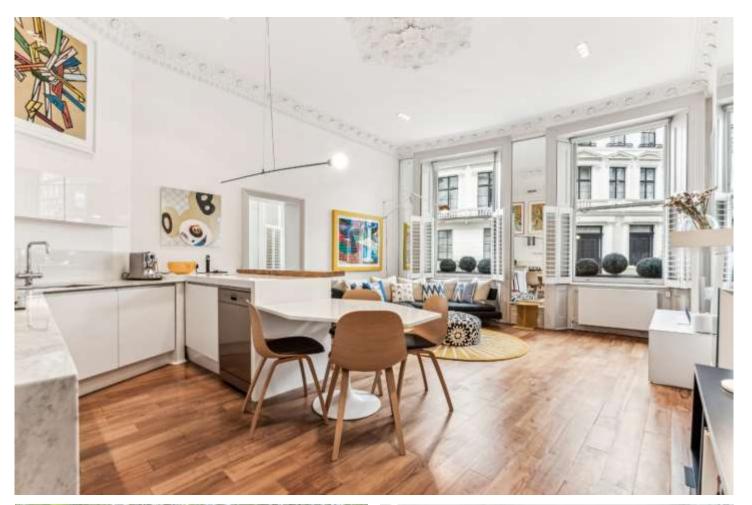

**DESCRIPTION:** This stylish and charming period apartment has been meticulously and thoughtfully designed, creating a perfect blend for modern day living. Features of note include high ceilings, solid American black walnut wooden floor, water softener, Smeg appliances, period cornicing and attractive decorative ceiling roses. Cleveland Square is located in a highly sought-after location, with close proximity to the green open spaces of Hyde Park & Kensington Gardens. With access to the award-winning Cleveland Square Gardens; known for being one of the largest and most attractive private garden squares, north of Hyde Park. The property is well served for local, national and international travel. The closest underground stations are Paddington mainline (Network Rail, Heathrow Express & the Elizabeth line), and Lancaster Gate St. (Central Line).