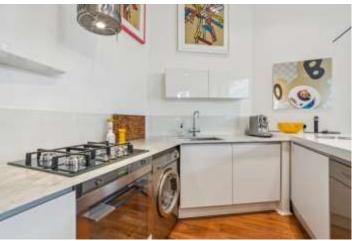

**DESCRIPTION:** This stylish and charming period apartment has been meticulously and thoughtfully designed, creating a perfect blend for modern day living. Features of note include high ceilings, solid American black walnut wooden floor, water softener, Smeg appliances, period cornicing and attractive decorative ceiling roses. Cleveland Square is located in a highly sought-after location, with close proximity to the green open spaces of Hyde Park & Kensington Gardens. With access to the award-winning Cleveland Square Gardens; known for being one of the largest and most attractive private garden squares, north of Hyde Park. The property is well served for local, national and international travel. The closest underground stations are Paddington mainline (Network Rail, Heathrow Express & the Elizabeth line), and Lancaster Gate St. (Central Line).