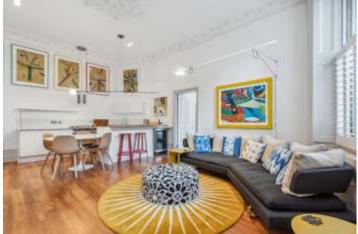

**DESCRIPTION:** This stylish and charming period apartment has been meticulously and thoughtfully designed, creating a perfect blend for modern day living. Features of note include high ceilings, solid American black walnut wooden floor, water softener, Smeg appliances, period cornicing and attractive decorative ceiling roses. Cleveland Square is located in a highly sought-after location, with close proximity to the green open spaces of Hyde Park & Kensington Gardens. With access to the award-winning Cleveland Square Gardens; known for being one of the largest and most attractive private garden squares, north of Hyde Park. The property is well served for local, national and international travel. The closest underground stations are Paddington mainline (Network Rail, Heathrow Express & the Elizabeth line), and Lancaster Gate St. (Central Line).