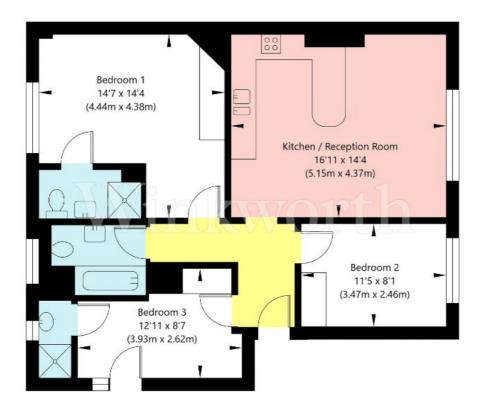

## Gloucester Court, Golders Green Road, London, NW11 9AE

Ground Floor GROSS INTERNAL FLOOR AREA APPROX. 73.94 SQ M / 796 SQ FT

APPROXIMATE GROSS INTERNAL FLOOR AREA 73.94 SQ M / 796 SQ FT
THIS FLOOR PLAN IS FOR ILLUSTRATIVE PURPOSES ONLY AND
SHOULD BE USED FOR THIS PURPOSE BY PROSPECTIVE APPLICANTS AS ITS NOT TO SCALE.

(c) AMBERSHORE PIX LIMITED / PHOTO - VIDEO - FLOOR PLANS / 0800 999 1577 / WWW.AMBERSHOREPIX.CO.UK

This floorplan is for illustration purposes only and is not to scale. The position and size of doors, windows, appliances and other features are approximate.