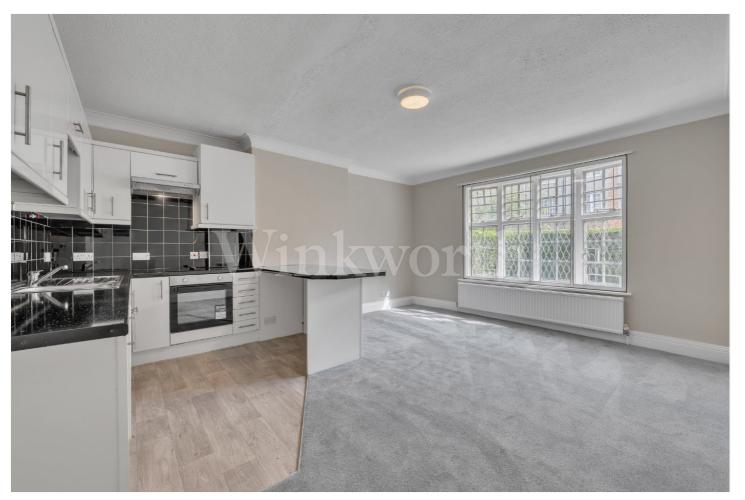

## **DESCRIPTION:**

We are delighted to present this spacious, newly refurbished and well-presented ground floor 3-bedroom flat in the sought-after Gloucester Court, NW11. This stylish property boasts three generously sized bedrooms, a bright and airy lounge with fully fitted open plan kitchen perfect for relaxation or entertaining. Additionally, the flat includes two en-suite shower rooms and a family bathroom.

## **AT A GLANCE**

- THREE BEDROOM APARTMENT
- THREE BATHROOMS (TWO EN-SUITE)
- GROUND FLOOR
- POPULAR PURPOSE-BUILT BLOCK
- WELL LOCATED SHORT WALK TO STATION
- CHAIN FREE