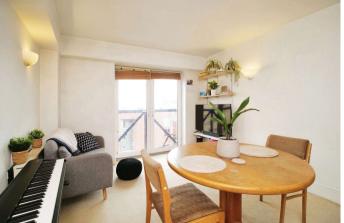

The building with accessibility lift and security door access,. Upon entering the apartment on the fith floor, you will find a hallway with a storage cupboard. The property includes a open plan kitchen, living room with 'Juliet' balcony, kitchen, double bedroom and a bathroom.