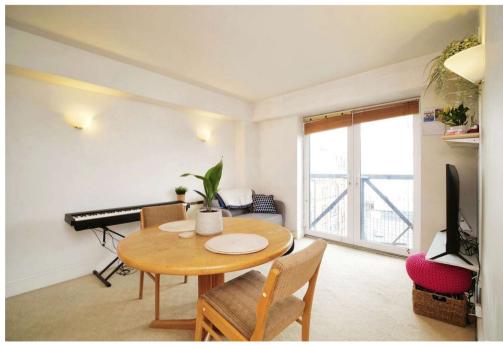

The building with accessibility lift and security door access,. Upon entering the apartment on the fith floor, you will find a hallway with a storage cupboard. The property includes a open plan kitchen, living room with 'Juliet' balcony, kitchen, double bedroom and a bathroom.