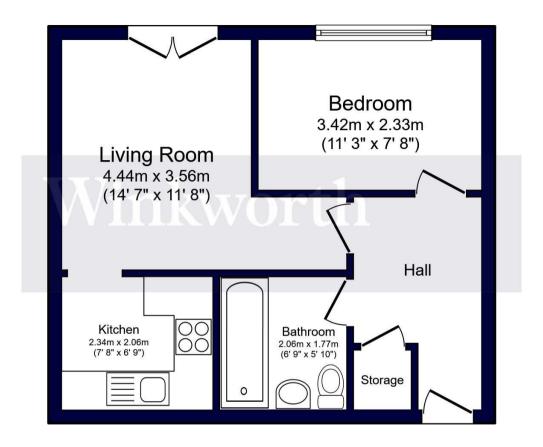

The building with accessibility lift and security door access,. Upon entering the apartment on the fith floor, you will find a hallway with a storage cupboard. The property includes a open plan kitchen, living room with 'Juliet' balcony, kitchen, double bedroom and a bathroom.

## Total floor area 37.2 m<sup>2</sup> (400 sq.ft.) approx

This floor plan is for illustrative purposes only. It is not drawn to scale. Any measurements, floor areas (including any total floor area), openings and orientation are approximate. No details are guaranteed, they cannot be relied upon for any purpose and they do not form part of any agreement. No liability is taken for any error, omission or misstatement. A party must rely upon its own inspection(s). Powered by www.focalagent.com