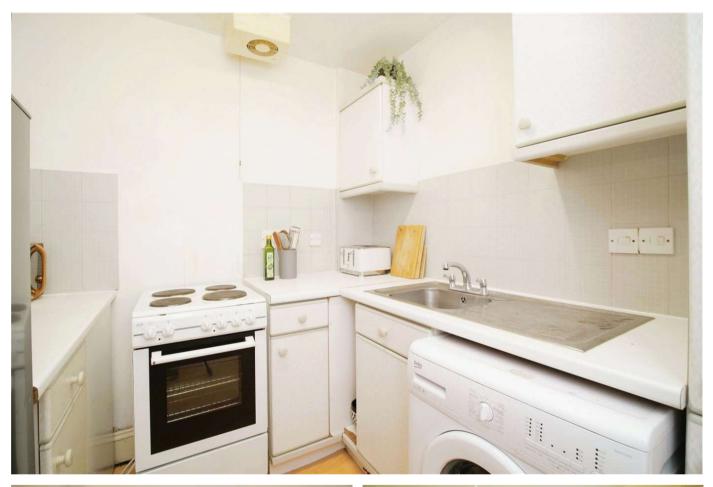

The building with accessibility lift and security door access,. Upon entering the apartment on the fith floor, you will find a hallway with a storage cupboard. The property includes a open plan kitchen, living room with 'Juliet' balcony, kitchen, double bedroom and a bathroom.