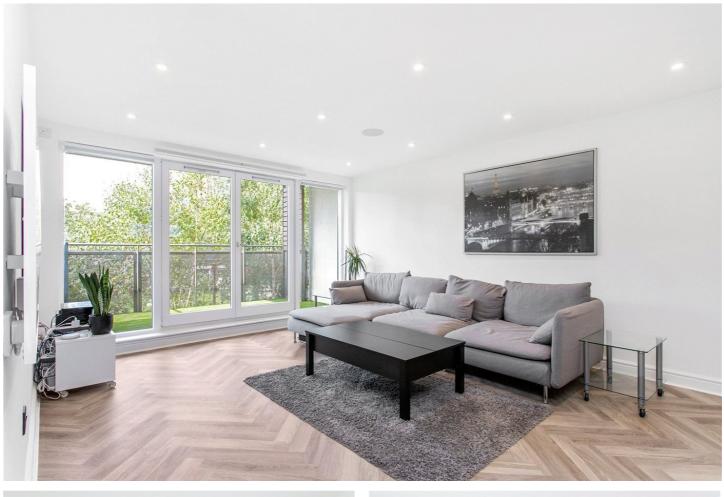

#### **DESCRIPTION:**

A well-presented, newly refurbished, two-bedroom, two-bathroom apartment which forms part of the desirable Aldgate Triangle development. The development boasts 24-hr concierge, resident's gym and roof terrace, fob and mobile phone/app entry, lift access and secure underground parking. The property has been reconfigured and completely renovated throughout to a very high spec including Lutron smart home automation system, multi-zone underfloor heating that can be controlled by smart phone app, Audio and LED lighting system that can be controlled by the wall switches, by motion, or by app.

Upon entering the property, you are greeted with entrance hall with storage space, family bathroom with floor to ceiling tiles, white three-piece suite and electric towel radiator. The property then leads to the spacious open plan living/dining room and direct access to a double length balcony overlooking the park and also benefits from herringbone flooring, the beautiful kitchen with concrete effect worktops, breakfast bar, wine cooler, induction hob, and integrated fridge freezer, dishwasher, microwave and dual oven. Both bedrooms are doubles and have plentiful wardrobe space, the master of which has its own en-suite bathroom and walk in shower.