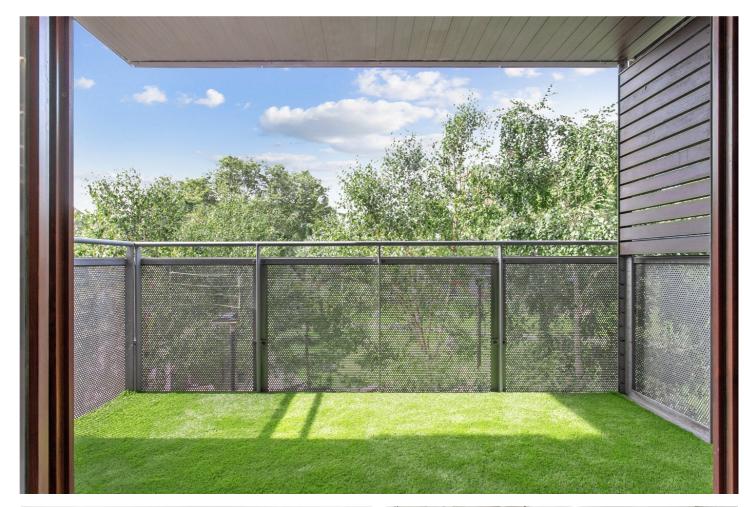

Upon entering the property, you are greeted with entrance hall with storage space, family bathroom with floor to ceiling tiles, white three-piece suite and electric towel radiator. The property then leads to the spacious open plan living/dining room and direct access to a double length balcony overlooking the park and also benefits from herringbone flooring, the beautiful kitchen with concrete effect worktops, breakfast bar, wine cooler, induction hob, and integrated fridge freezer, dishwasher, microwave and dual oven. Both bedrooms are doubles and have plentiful wardrobe space, the master of which has its own en-suite bathroom and walk in shower.