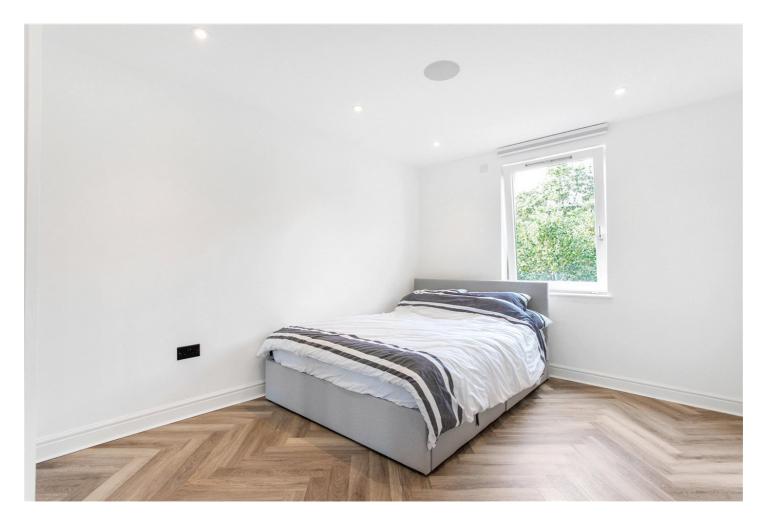

Upon entering the property, you are greeted with entrance hall with storage space, family bathroom with floor to ceiling tiles, white three-piece suite and electric towel radiator. The property then leads to the spacious open plan living/dining room and direct access to a double length balcony overlooking the park and also benefits from herringbone flooring, the beautiful kitchen with concrete effect worktops, breakfast bar, wine cooler, induction hob, and integrated fridge freezer, dishwasher, microwave and dual oven. Both bedrooms are doubles and have plentiful wardrobe space, the master of which has its own en-suite bathroom and walk in shower.