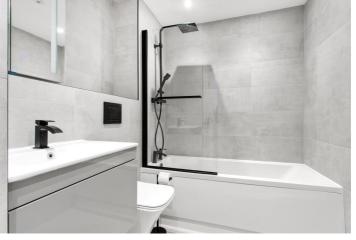

Upon entering the property, you are greeted with entrance hall with storage space, family bathroom with floor to ceiling tiles, white three-piece suite and electric towel radiator. The property then leads to the spacious open plan living/dining room and direct access to a double length balcony overlooking the park and also benefits from herringbone flooring, the beautiful kitchen with concrete effect worktops, breakfast bar, wine cooler, induction hob, and integrated fridge freezer, dishwasher, microwave and dual oven. Both bedrooms are doubles and have plentiful wardrobe space, the master of which has its own en-suite bathroom and walk in shower.