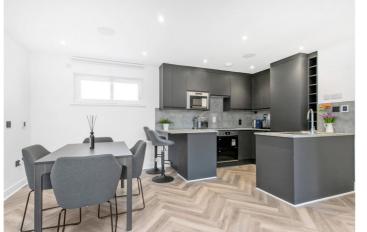

Upon entering the property, you are greeted with entrance hall with storage space, family bathroom with floor to ceiling tiles, white three-piece suite and electric towel radiator. The property then leads to the spacious open plan living/dining room and direct access to a double length balcony overlooking the park and also benefits from herringbone flooring, the beautiful kitchen with concrete effect worktops, breakfast bar, wine cooler, induction hob, and integrated fridge freezer, dishwasher, microwave and dual oven. Both bedrooms are doubles and have plentiful wardrobe space, the master of which has its own en-suite bathroom and walk in shower.