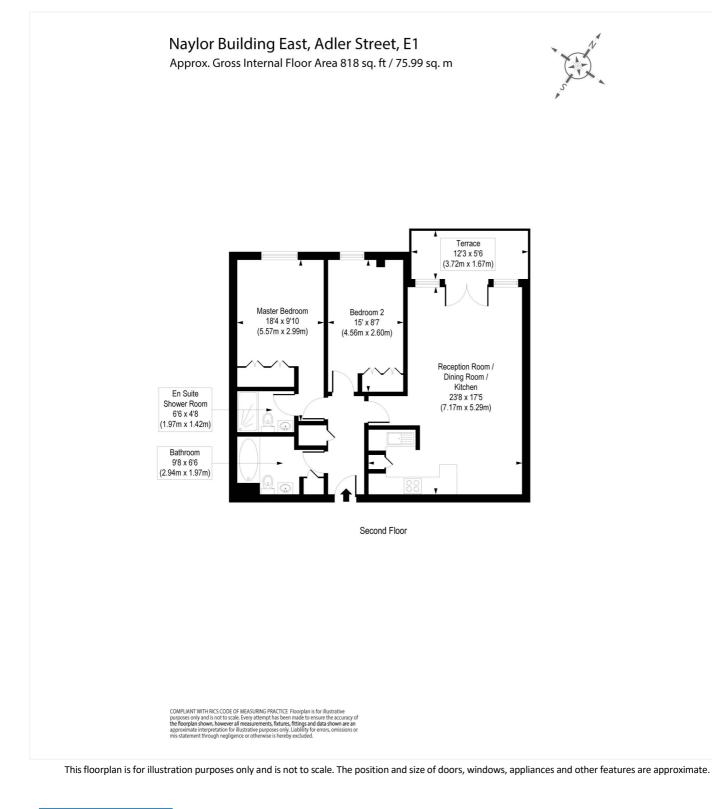

#### **DESCRIPTION:**

A well-presented, newly refurbished, two-bedroom, two-bathroom apartment which forms part of the desirable Aldgate Triangle development. The development boasts 24-hr concierge, resident's gym and roof terrace, fob and mobile phone/app entry, lift access and secure underground parking. The property has been reconfigured and completely renovated throughout to a very high spec including Lutron smart home automation system, multi-zone underfloor heating that can be controlled by smart phone app, Audio and LED lighting system that can be controlled by the wall switches, by motion, or by app.

Upon entering the property, you are greeted with entrance hall with storage space, family bathroom with floor to ceiling tiles, white three-piece suite and electric towel radiator. The property then leads to the spacious open plan living/dining room and direct access to a double length balcony overlooking the park and also benefits from herringbone flooring, the beautiful kitchen with concrete effect worktops, breakfast bar, wine cooler, induction hob, and integrated fridge freezer, dishwasher, microwave and dual oven. Both bedrooms are doubles and have plentiful wardrobe space, the master of which has its own en-suite bathroom and walk in shower.