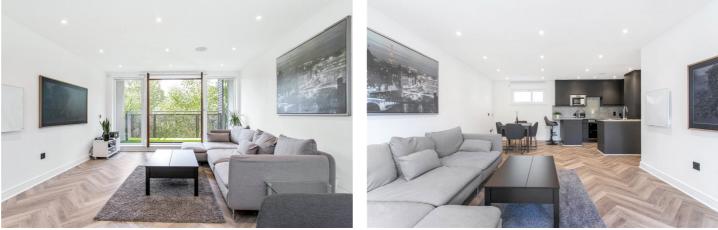

#### **DESCRIPTION:**

A well-presented, newly refurbished, two-bedroom, two-bathroom apartment which forms part of the desirable Aldgate Triangle development. The development boasts 24-hr concierge, resident's gym and roof terrace, fob and mobile phone/app entry, lift access and secure underground parking. The property has been reconfigured and completely renovated throughout to a very high spec including Lutron smart home automation system, multi-zone underfloor heating that can be controlled by smart phone app, Audio and LED lighting system that can be controlled by the wall switches, by motion, or by app.

Upon entering the property, you are greeted with entrance hall with storage space, family bathroom with floor to ceiling tiles, white three-piece suite and electric towel radiator. The property then leads to the spacious open plan living/dining room and direct access to a double length balcony overlooking the park and also benefits from herringbone flooring, the beautiful kitchen with concrete effect worktops, breakfast bar, wine cooler, induction hob, and integrated fridge freezer, dishwasher, microwave and dual oven. Both bedrooms are doubles and have plentiful wardrobe space, the master of which has its own en-suite bathroom and walk in shower.