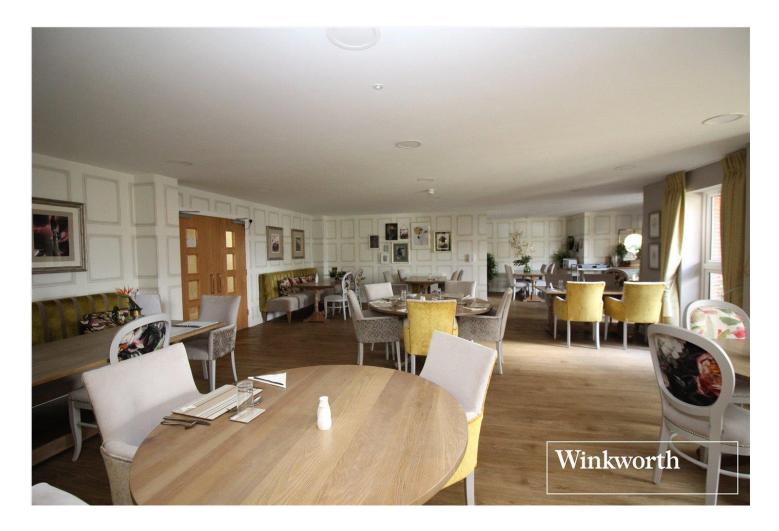

This property also comes with its own parking space. CHAIN FREE

Benefits include an on-site restaurant, with the option to use a private dining room which can be reserved for use by the owner and their guests. Laundry room, and communal lounge.