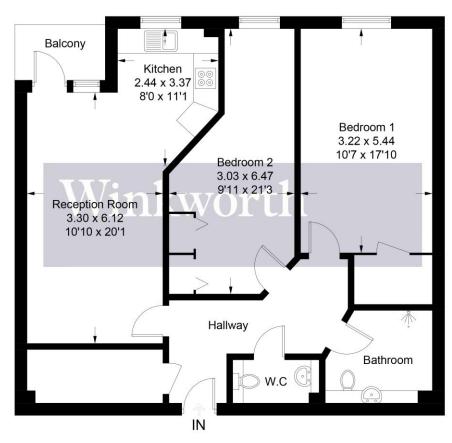

#### **DESCRIPTION:**

Built by the leading retirement builders McCarthy & Stone, this luxury apartment comprises open plan kitchen/diner and lounge with patio door leading onto balcony. Two double bedrooms, wet room with walk-in shower, wash basin and low level flush wc, in addition there is also a separate guest wc.

### **AT A GLANCE**

- 2 Bedrooms
- Open Plan Kitchen/Diner & Lounge
- Wet Room
- Guest WC
- Balcony
- Allocated Parking Space

#### Approximate Gross Internal Area = 86.5 sq m / 931 sq ft

Illustration for identification purposes only, measurements are approximate, not to scale. Winkworth © 2023 (ID955335)

This floorplan is for illustration purposes only and is not to scale. The position and size of doors, windows, appliances and other features are approximate.