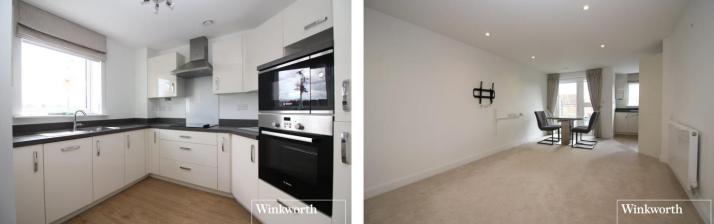

#### **DESCRIPTION:**

Built by the leading retirement builders McCarthy & Stone, this luxury apartment comprises open plan kitchen/diner and lounge with patio door leading onto balcony. Two double bedrooms, wet room with walk-in shower, wash basin and low level flush wc, in addition there is also a separate guest wc.