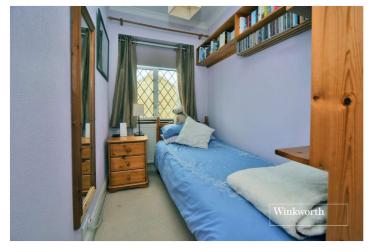

**Bedroom** - 11'4" x 10' max (3.45m x 3.05m max)

**Bedroom** - 11'4" x 9'6" max (3.45m x 2.9m max)

**Bedroom** - 7'11" x 5' max (2.41m x 1.52m max)

**Family Bathroom** - 6'4" x 6'1" max (1.93m x 1.85m max)