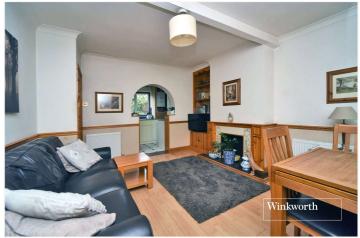

The accommodation consists of an entrance hall, a front aspect living room, dining room, kitchen, two double bedrooms, a third single bedroom and a family bathroom. The property offers scope for extension subject to the usual planning consents.

# **ACCOMMODATION**

**Entrance Hall** 

**Living Room** -  $11'9" \times 11'3" \max (3.58m \times 3.43m \max)$ 

**Dining Room** - 13'11" x 12'1" max (4.24m x 3.68m max)

**Kitchen** - 15'1" x 6'2" max (4.6m x 1.88m max)