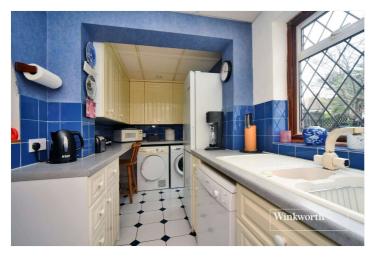

# **ACCOMMODATION**

**Entrance Hall** 

**Living Room** -  $11'9" \times 11'3" \max (3.58m \times 3.43m \max)$ 

**Dining Room** - 13'11" x 12'1" max (4.24m x 3.68m max)

**Kitchen** - 15'1" x 6'2" max (4.6m x 1.88m max)