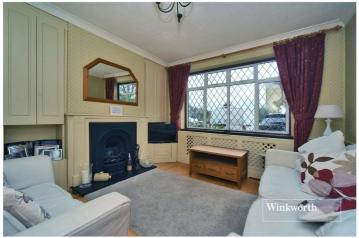

The accommodation consists of an entrance hall, a front aspect living room, dining room, kitchen, two double bedrooms, a third single bedroom and a family bathroom. The property offers scope for extension subject to the usual planning consents.

# **ACCOMMODATION**

**Entrance Hall** 

**Living Room** -  $11'9" \times 11'3" \max (3.58m \times 3.43m \max)$ 

**Dining Room** - 13'11" x 12'1" max (4.24m x 3.68m max)

**Kitchen** - 15'1" x 6'2" max (4.6m x 1.88m max)