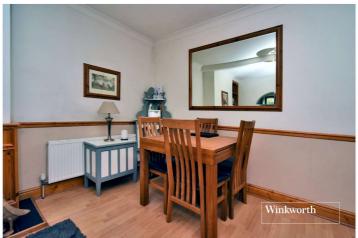

# **ACCOMMODATION**

**Entrance Hall** 

**Living Room** -  $11'9" \times 11'3" \max (3.58m \times 3.43m \max)$ 

**Dining Room** - 13'11" x 12'1" max (4.24m x 3.68m max)

**Kitchen** - 15'1" x 6'2" max (4.6m x 1.88m max)