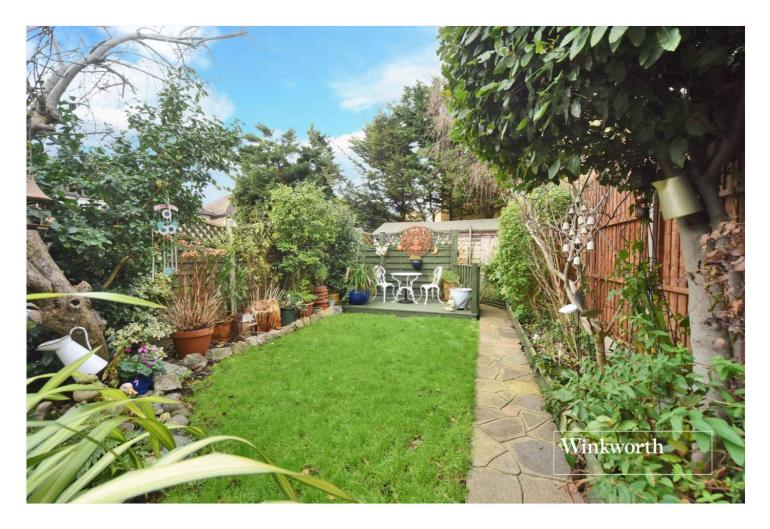

Externally, the pretty rear garden is mostly laid to lawn with mature trees and shrubs offering privacy, and includes a useful storage shed. To the front, the driveway provides off street parking for two vehicles.

Garden - Approx. 55ft

GROUND FLOOR

FIRST FLOOR