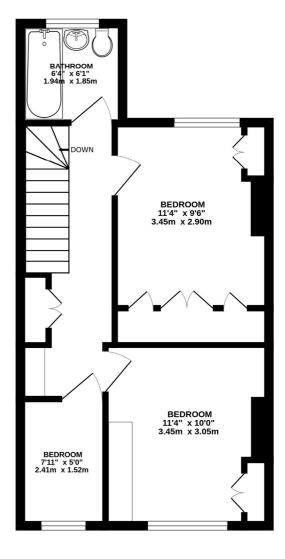

**Bedroom** - 11'4" x 10' max (3.45m x 3.05m max)

**Bedroom** - 11'4" x 9'6" max (3.45m x 2.9m max)

**Bedroom** - 7'11" x 5' max (2.41m x 1.52m max)

**Family Bathroom** - 6'4" x 6'1" max (1.93m x 1.85m max)

Garden - Approx. 55ft

GROUND FLOOR

FIRST FLOOR

# Westfield Road, Sutton SM1 2LA INTERNAL FLOOR AREA (APPROX.) 910 sq ft/ 84.5 sq m Garden extends to 55' (16.76m) approx.

Whilst every attempt has been made to ensure the accuracy of this floor plan, measurement of doors, windows, rooms and any other items are approximate and no responsibility is taken for any error, omission or mis-statement. Made with Metropix © 2025.

This floorplan is for illustration purposes only and is not to scale. The position and size of doors, windows, appliances and other features are approximate.