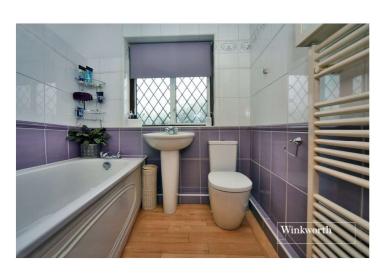

**Bedroom** - 11'4" x 10' max (3.45m x 3.05m max)

**Bedroom** - 11'4" x 9'6" max (3.45m x 2.9m max)

**Bedroom** - 7'11" x 5' max (2.41m x 1.52m max)

**Family Bathroom** - 6'4" x 6'1" max (1.93m x 1.85m max)