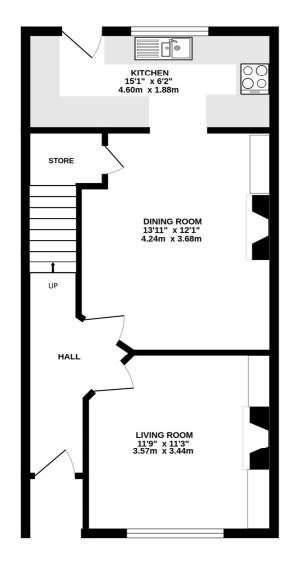

# **ACCOMMODATION**

**Entrance Hall** 

**Living Room** -  $11'9" \times 11'3" \max (3.58m \times 3.43m \max)$ 

**Dining Room** - 13'11" x 12'1" max (4.24m x 3.68m max)

**Kitchen** - 15'1" x 6'2" max (4.6m x 1.88m max)

Garden - Approx. 55ft

GROUND FLOOR

FIRST FLOOR

# Westfield Road, Sutton SM1 2LA INTERNAL FLOOR AREA (APPROX.) 910 sq ft/ 84.5 sq m Garden extends to 55' (16.76m) approx.

Whilst every attempt has been made to ensure the accuracy of this floor plan, measurement of doors, windows, rooms and any other items are approximate and no responsibility is taken for any error, omission or mis-statement. Made with Metropix © 2025.

This floorplan is for illustration purposes only and is not to scale. The position and size of doors, windows, appliances and other features are approximate.