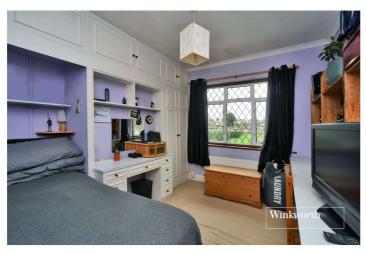

**Bedroom** - 11'4" x 10' max (3.45m x 3.05m max)

**Bedroom** - 11'4" x 9'6" max (3.45m x 2.9m max)

**Bedroom** - 7'11" x 5' max (2.41m x 1.52m max)

**Family Bathroom** - 6'4" x 6'1" max (1.93m x 1.85m max)