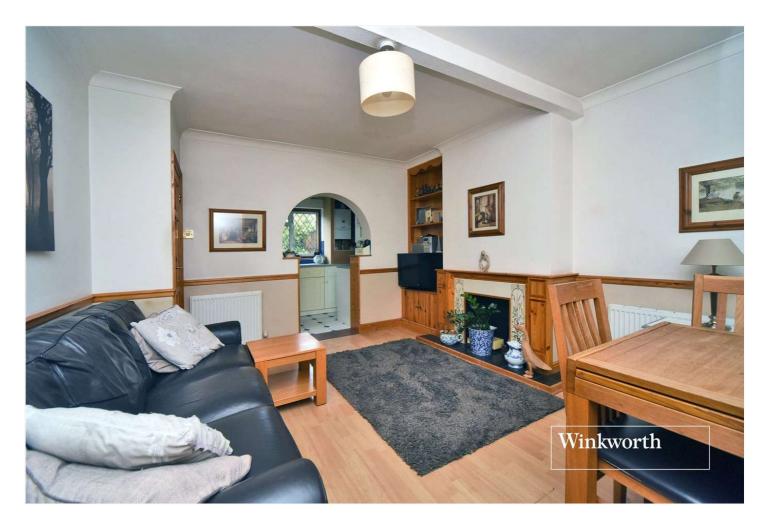

The accommodation consists of an entrance hall, a front aspect living room, dining room, kitchen, two double bedrooms, a third single bedroom and a family bathroom. The property offers scope for extension subject to the usual planning consents.

# **ACCOMMODATION**

**Entrance Hall** 

**Living Room** - 11'9" x 11'3" max (3.58m x 3.43m max)

**Dining Room** - 13'11" x 12'1" max (4.24m x 3.68m max)

**Kitchen** - 15'1" x 6'2" max (4.6m x 1.88m max)

**Bedroom** - 11'4" x 10' max (3.45m x 3.05m max)