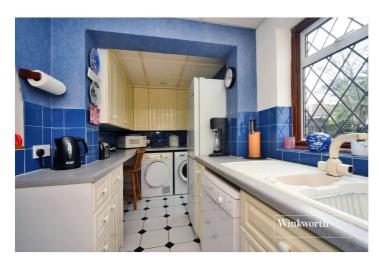

The accommodation consists of an entrance hall, a front aspect living room, dining room, kitchen, two double bedrooms, a third single bedroom and a family bathroom. The property offers scope for extension subject to the usual planning consents.

# **ACCOMMODATION**

**Entrance Hall** 

**Living Room** - 11'9" x 11'3" max (3.58m x 3.43m max)

**Dining Room** - 13'11" x 12'1" max (4.24m x 3.68m max)

**Kitchen** - 15'1" x 6'2" max (4.6m x 1.88m max)

**Bedroom** - 11'4" x 10' max (3.45m x 3.05m max)