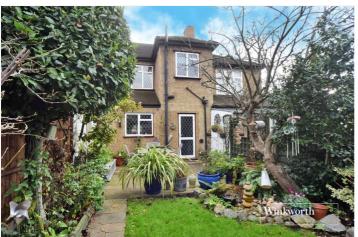

Externally, the pretty rear garden is mostly laid to lawn with mature trees and shrubs offering privacy, and includes a useful storage shed. To the front, the driveway provides off street parking for two vehicles.