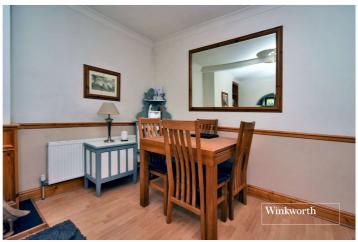

The accommodation consists of an entrance hall, a front aspect living room, dining room, kitchen, two double bedrooms, a third single bedroom and a family bathroom. The property offers scope for extension subject to the usual planning consents.

# **ACCOMMODATION**

**Entrance Hall** 

**Living Room** - 11'9" x 11'3" max (3.58m x 3.43m max)

**Dining Room** - 13'11" x 12'1" max (4.24m x 3.68m max)

**Kitchen** - 15'1" x 6'2" max (4.6m x 1.88m max)

**Bedroom** - 11'4" x 10' max (3.45m x 3.05m max)