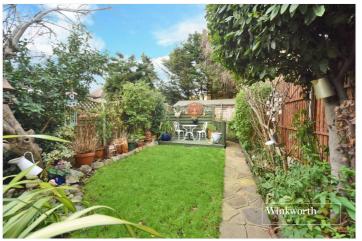

Externally, the pretty rear garden is mostly laid to lawn with mature trees and shrubs offering privacy, and includes a useful storage shed. To the front, the driveway provides off street parking for two vehicles.

**Bedroom** - 11'4" x 9'6" max (3.45m x 2.9m max)

**Bedroom** - 7'11" x 5' max (2.41m x 1.52m max)

**Family Bathroom** - 6'4" x 6'1" max (1.93m x 1.85m max)

Garden - Approx. 55ft

**GROUND FLOOR** 

FIRST FLOOR