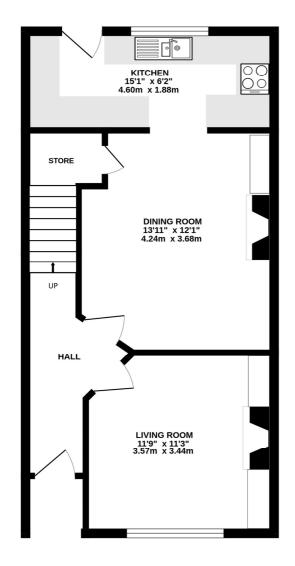

# **ACCOMMODATION**

**Entrance Hall** 

**Living Room** - 11'9" x 11'3" max (3.58m x 3.43m max)

**Dining Room** - 13'11" x 12'1" max (4.24m x 3.68m max)

**Kitchen** - 15'1" x 6'2" max (4.6m x 1.88m max)

**Bedroom** - 11'4" x 10' max (3.45m x 3.05m max)

# Westfield Road, Sutton SM1 2LA INTERNAL FLOOR AREA (APPROX.) 910 sq ft/ 84.5 sq m Garden extends to 55' (16.76m) approx.

Whilst every attempt has been made to ensure the accuracy of this floor plan, measurement of doors, windows, rooms and any other items are approximate and no responsibility is taken for any error, omission or mis-statement. Made with Metropix © 2025.

This floorplan is for illustration purposes only and is not to scale. The position and size of doors, windows, appliances and other features are approximate.