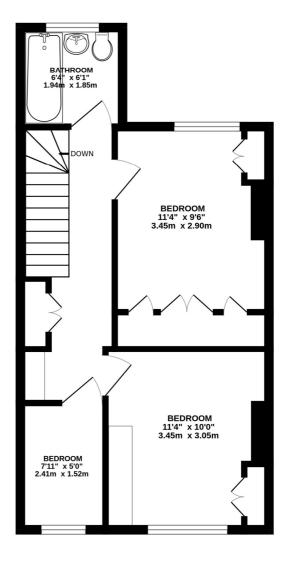

**Bedroom** - 11'4" x 9'6" max (3.45m x 2.9m max)

**Bedroom** - 7'11" x 5' max (2.41m x 1.52m max)

**Family Bathroom** - 6'4" x 6'1" max (1.93m x 1.85m max)

Garden - Approx. 55ft

**GROUND FLOOR** 

FIRST FLOOR

# Westfield Road, Sutton SM1 2LA INTERNAL FLOOR AREA (APPROX.) 910 sq ft/ 84.5 sq m Garden extends to 55' (16.76m) approx.

Whilst every attempt has been made to ensure the accuracy of this floor plan, measurement of doors, windows, rooms and any other items are approximate and no responsibility is taken for any error, omission or mis-statement. Made with Metropix © 2025.

This floorplan is for illustration purposes only and is not to scale. The position and size of doors, windows, appliances and other features are approximate.