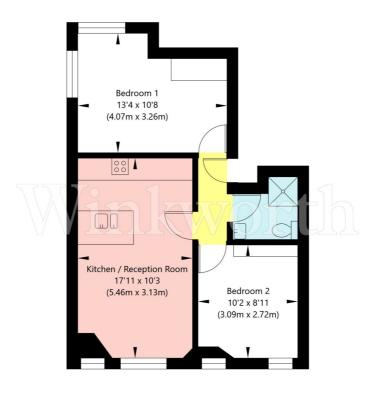

## North End Road, London NW11 7RL

First Floor GROSS INTERNAL FLOOR AREA APPROX. 43.64 SQ M / 470 SQ FT

APPROXIMATE GROSS INTERNAL FLOOR AREA 43.64 SQ M / 470 SQ FT
THIS FLOOR PLAN IS FOR ILLUSTRATIVE PURPOSES ONLY AND
SHOULD BE USED FOR THIS PURPOSE BY PROSPECTIVE APPLICANTS AS ITS NOT TO SCALE.

(c) AMBERSHORE PIX LIMITED / PHOTO - VIDEO - FLOOR PLANS / 0800 999 1577 / WWW.AMBERSHOREPIX.CO.UK

This floorplan is for illustration purposes only and is not to scale. The position and size of doors, windows, appliances and other features are approximate.