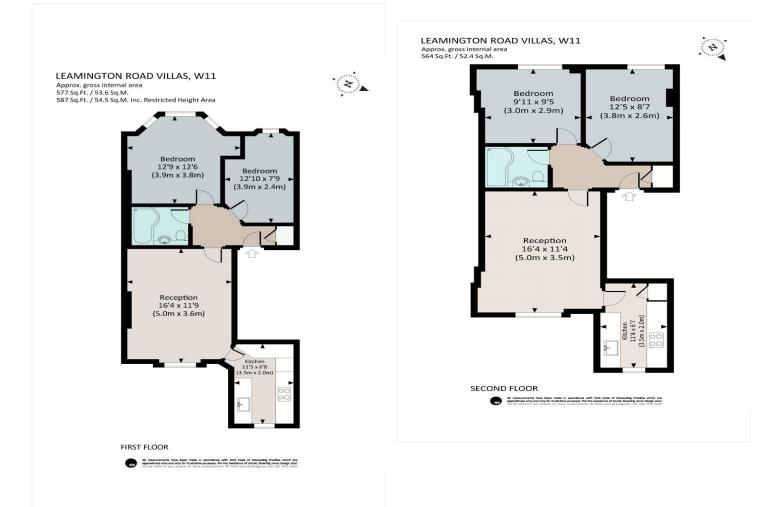

#### **DESCRIPTION:**

A sale of three flats in the same building on this much sought after street in Notting Hill. **First Floor** Two bedroom bay window flat extending to 587sq.ft. **Second Floor** Two bedroom flat extending to 564sq.ft. **Third Floor** Two bedroom flat extending to 587sq.ft.

This floorplan is for illustration purposes only and is not to scale. The position and size of doors, windows, appliances and other features are approximate.

Tenure: Leasehold Term: 125 year and 0 months