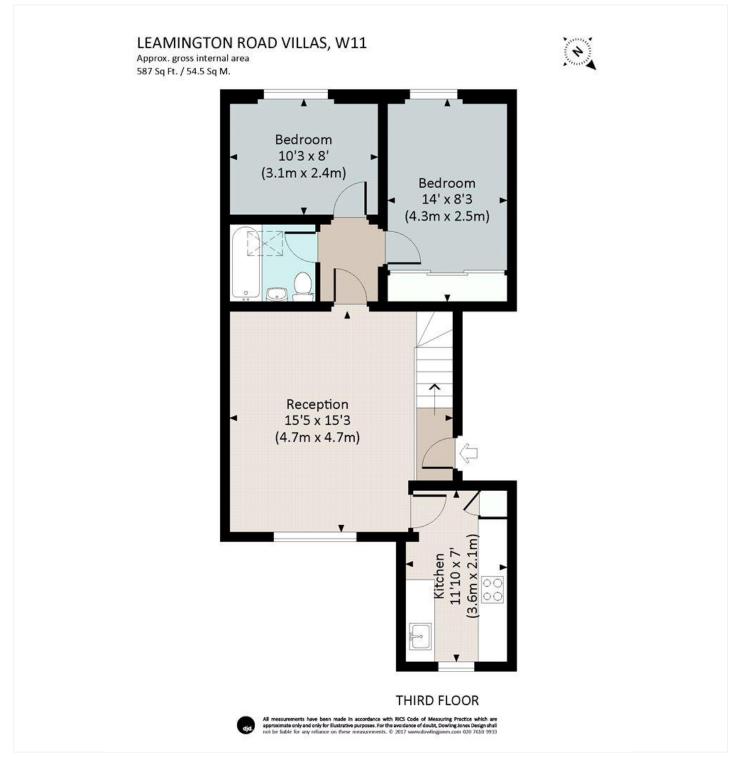

#### **DESCRIPTION:**

A sale of three flats in the same building on this much sought after street in Notting Hill. **First Floor** Two bedroom bay window flat extending to 587sq.ft. **Second Floor** Two bedroom flat extending to 564sq.ft. **Third Floor** Two bedroom flat extending to 587sq.ft.

This floorplan is for illustration purposes only and is not to scale. The position and size of doors, windows, appliances and other features are approximate.

Tenure: Leasehold Term: 125 year and 0 months