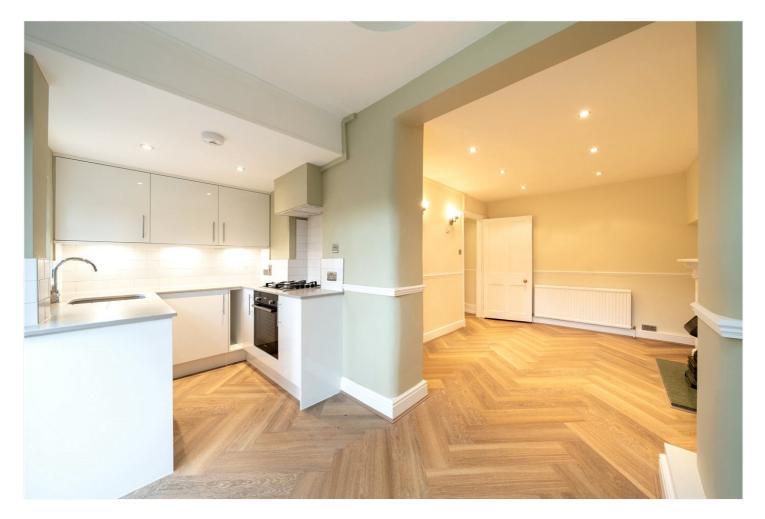

#### **SUMMARY:**

Measuring approximately 500 sq ft this one bedroom flat has just undergone a significant refurbishment including new kitchen, redecorating and new flooring throughout. Benefitting from a 37 ft private garden the flat is located on Disraeli Road in central Putney, 0.1 miles from Putney train station (South Western Rail) and 0.2 miles from East Putney tube (District Line). Arranged across the lower ground floor with it's own front door there is a generous double bedroom towards the front. Towards the rear is an open-plan kitchen/reception room, leading to a very large, low maintenance patio garden. There is also a functional bathroom with bath and shower over. Disraeli Road is a quiet residential street, just off Putney High Street, close to both tube and train and all the amenities Putney has to offer. The green open spaces of Wandsworth Park are also nearby.