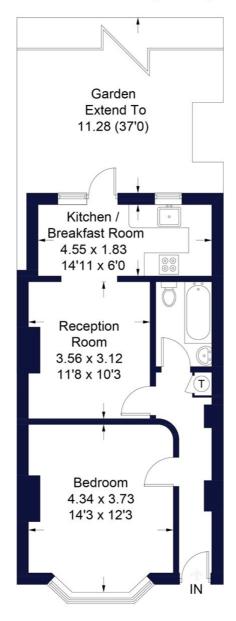

#### Disraeli Road

Winkworth

Approximate Gross Internal Area Total = 46.1 sq m / 496 sq ft

## Lower Ground Floor

Illustration for identification purposes only, measurements are approximate, not to scale. FloorplansUsketch.com © 2019 (ID508939)

This floorplan is for illustration purposes only and is not to scale. The position and size of doors, windows, appliances and other features are approximate.