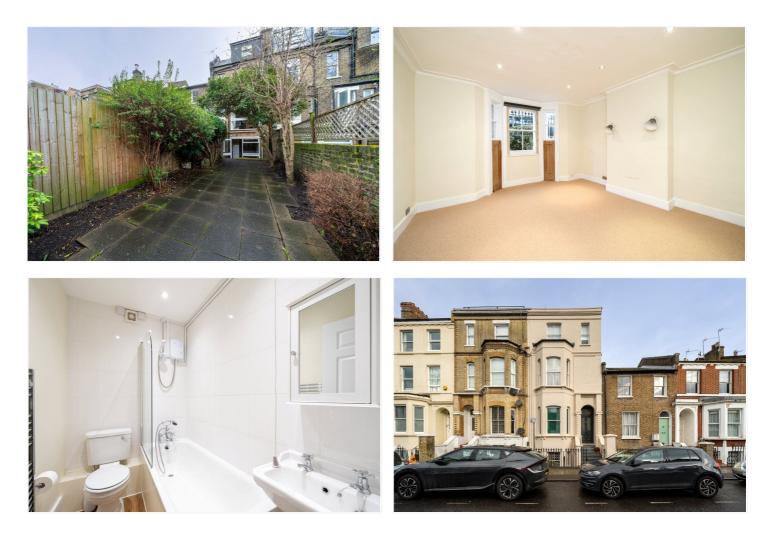

#### **SUMMARY:**

Measuring approximately 500 sq ft this one bedroom flat has just undergone a significant refurbishment including new kitchen, redecorating and new flooring throughout. Benefitting from a 37 ft private garden the flat is located on Disraeli Road in central Putney, 0.1 miles from Putney train station (South Western Rail) and 0.2 miles from East Putney tube (District Line). Arranged across the lower ground floor with it's own front door there is a generous double bedroom towards the front. Towards the rear is an open-plan kitchen/reception room, leading to a very large, low maintenance patio garden. There is also a functional bathroom with bath and shower over. Disraeli Road is a quiet residential street, just off Putney High Street, close to both tube and train and all the amenities Putney has to offer. The green open spaces of Wandsworth Park are also nearby.