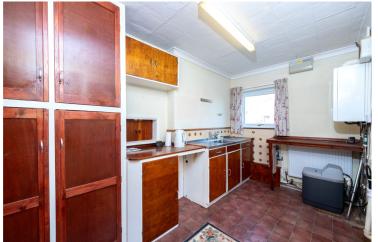

### ACCOMMODATION

**Kitchen** - 12'8" x 6'9" (3.86m x 2.06m)

Lounge/Diner - 19'6" x 11'9" (5.94m x 3.58m)

**Bedroom 1** - 13'2" x 11'9" (4.01m x 3.58m)

**Bedroom 2** - 12'8" x 10'2" (3.86m x 3.1m)

Bedroom Three/Dining Room - 12'8" x 7'9" (3.86m x 2.36m)