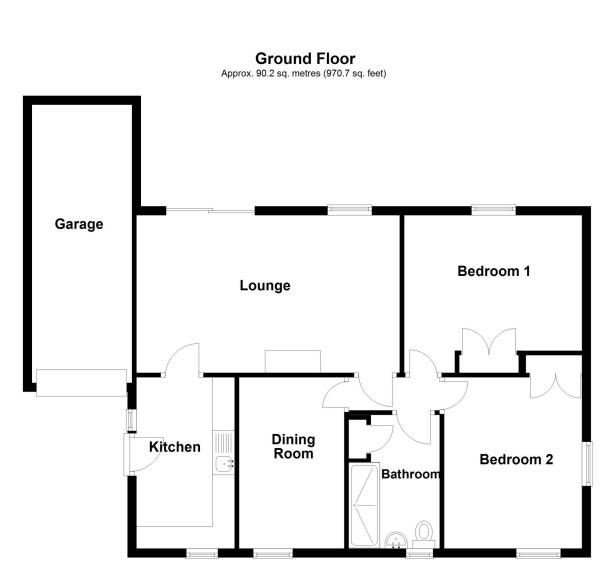

Total area: approx. 90.2 sq. metres (970.7 sq. feet)

The accommodation comprises of Living Room, Kitchen, Three Generous Sized Bedrooms, Wet Room & Garage.

Situated within the extremely sought after village of Billingborough, with many amenities including shops, a pub, numerous takeaways and a highly reputable doctors surgery.

### ACCOMMODATION

**Kitchen** - 12'8" x 6'9" (3.86m x 2.06m)

Lounge/Diner - 19'6" x 11'9" (5.94m x 3.58m)

**Bedroom 1** - 13'2" x 11'9" (4.01m x 3.58m)

**Bedroom 2** - 12'8" x 10'2" (3.86m x 3.1m)

Bedroom Three/Dining Room - 12'8" x 7'9" (3.86m x 2.36m)

Wet Room/Shower Room - 9'11" x 6'9" (3.02m x 2.06m)

Garage