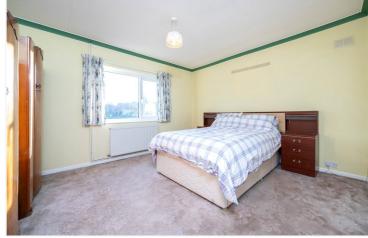

### ACCOMMODATION

**Kitchen** - 12'8" x 6'9" (3.86m x 2.06m)

Lounge/Diner - 19'6" x 11'9" (5.94m x 3.58m)

**Bedroom 1** - 13'2" x 11'9" (4.01m x 3.58m)

**Bedroom 2** - 12'8" x 10'2" (3.86m x 3.1m)

Bedroom Three/Dining Room - 12'8" x 7'9" (3.86m x 2.36m)