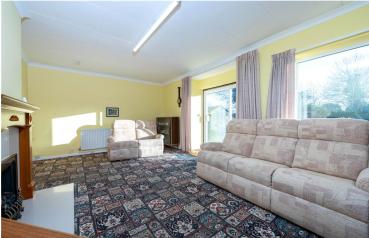

### ACCOMMODATION

**Kitchen** - 12'8" x 6'9" (3.86m x 2.06m)

Lounge/Diner - 19'6" x 11'9" (5.94m x 3.58m)

**Bedroom 1** - 13'2" x 11'9" (4.01m x 3.58m)

**Bedroom 2** - 12'8" x 10'2" (3.86m x 3.1m)

Bedroom Three/Dining Room - 12'8" x 7'9" (3.86m x 2.36m)