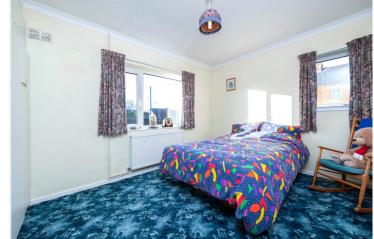

### ACCOMMODATION

**Kitchen** - 12'8" x 6'9" (3.86m x 2.06m)

Lounge/Diner - 19'6" x 11'9" (5.94m x 3.58m)

**Bedroom 1** - 13'2" x 11'9" (4.01m x 3.58m)

**Bedroom 2** - 12'8" x 10'2" (3.86m x 3.1m)

Bedroom Three/Dining Room - 12'8" x 7'9" (3.86m x 2.36m)