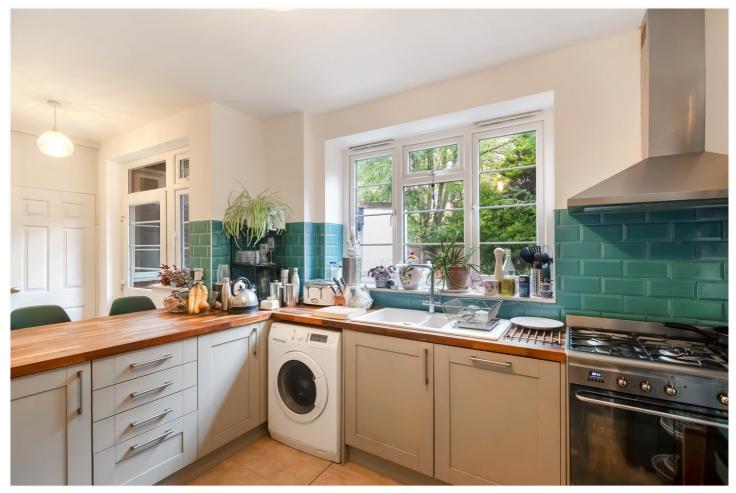

## **DESCRIPTION:**

This wonderful maisonette is offered to the market in fantastic condition. Comprising on the ground floor a spacious hall, large separate reception and open plan kitchen/diner to rear, the kitchen boasting breakfast bar, wooden worktops, range cooker and built in appliances. The first floor boasts three spacious double bedrooms all with built in wardrobes. The property further comprises a spacious garden.

## **AT A GLANCE**

- Three Double Bedrooms with Built-in Wardrobes
- Open Plan Kitchen/Diner
- Separate Reception Room
- Maisonette with Private Garden
- Great Transports Links