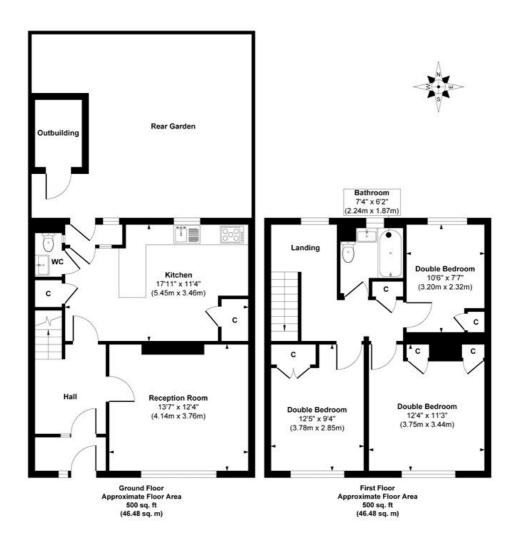

## **Melford Court**

Approx. Gross Internal Floor Area 1000 sq. ft / 92.96 sq. m (Excluding Outbuilding)

Illustration for identification purposes only, measurements are approximate, not to scale.

Produced by Elements Property

This floorplan is for illustration purposes only and is not to scale. The position and size of doors, windows, appliances and other features are approximate.

Dulwich | 020 8299 2722 | dulwich@winkworth.co.uk