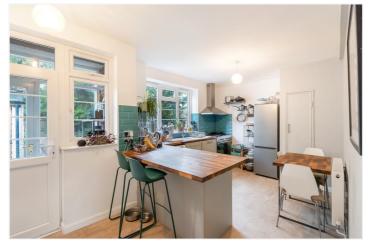

## **DESCRIPTION:**

This wonderful maisonette is offered to the market in fantastic condition. Comprising on the ground floor a spacious hall, large separate reception and open plan kitchen/diner to rear, the kitchen boasting breakfast bar, wooden worktops, range cooker and built in appliances. The first floor boasts three spacious double bedrooms all with built in wardrobes. The property further comprises a spacious garden.

## **AT A GLANCE**

- Three Double Bedrooms with Built-in Wardrobes
- Open Plan Kitchen/Diner
- Separate Reception Room
- Maisonette with Private Garden
- Great Transports Links