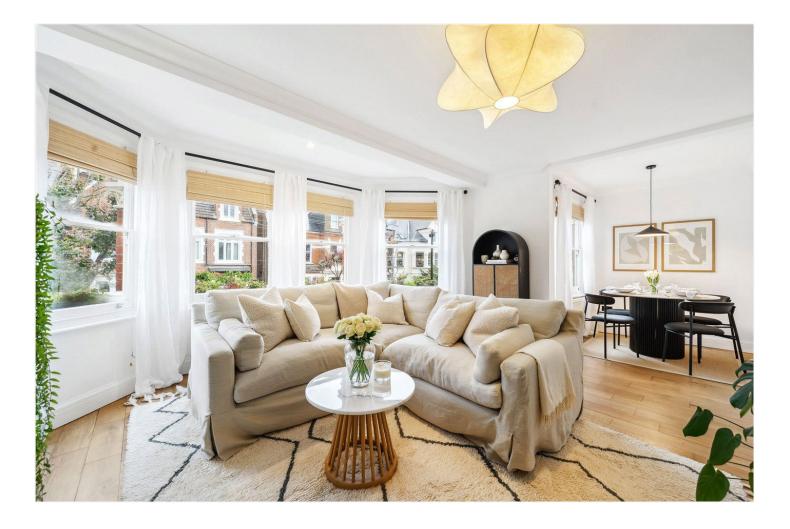

#### **DESCRIPTION:**

This bright and airy two double bedroom flat, complete with a charming garden, has been meticulously decorated and furnished to an exceptionally high standard. The interior design features a neutral palette and modern décor, carefully chosen to create a serene and inviting atmosphere. Located on a tranquil residential street in Herne Hill, this property is perfectly situated for easy access to the amenities of both Herne Hill and Tulse Hill. The beautiful Brockwell Park is just a short stroll away, adding to the appeal of this lovely home. The flat offers two spacious double bedrooms, both equipped with large, fitted wardrobes, and an en-suite bathroom for the main bedroom in addition to a well-appointed family bathroom. There is a newly installed kitchen featuring a dishwasher and high-end Bosch appliances. The large reception room is highlighted by a striking marble fireplace. A generous dining area seamlessly connects to the reception space, and a welcoming entrance hallway provides ample storage. Additional highlights include solid oak flooring throughout and a state-of-the-art 55" Samsung Frame Art TV. Outside, the garden is a true oasis, fragranced by climbing roses and jasmine, and filled with a variety of cottage-style plants, providing a delightful space for relaxation and summer barbecues.