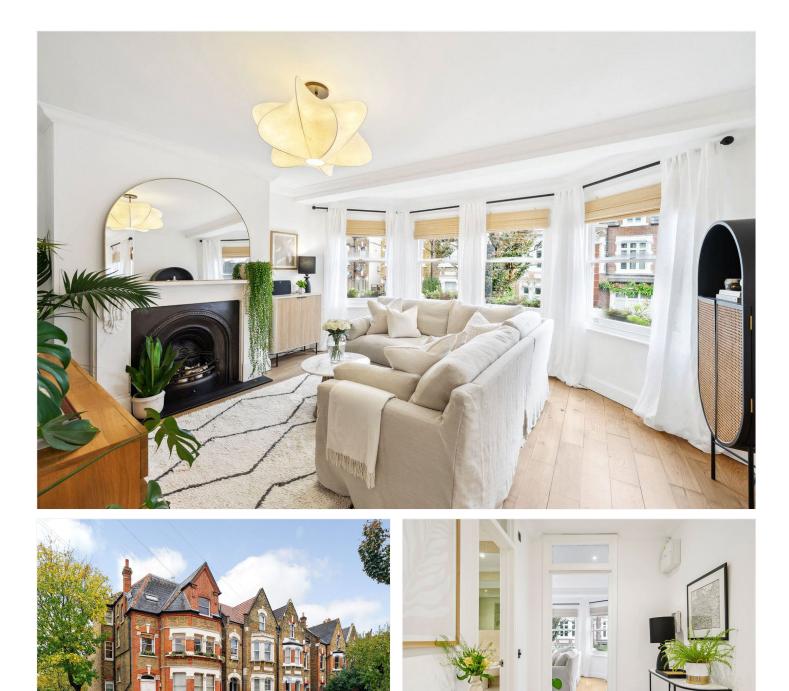

#### **DESCRIPTION:**

This bright and airy two double bedroom flat, complete with a charming garden, has been meticulously decorated and furnished to an exceptionally high standard. The interior design features a neutral palette and modern décor, carefully chosen to create a serene and inviting atmosphere. Located on a tranquil residential street in Herne Hill, this property is perfectly situated for easy access to the amenities of both Herne Hill and Tulse Hill. The beautiful Brockwell Park is just a short stroll away, adding to the appeal of this lovely home. The flat offers two spacious double bedrooms, both equipped with large, fitted wardrobes, and an en-suite bathroom for the main bedroom in addition to a well-appointed family bathroom. There is a newly installed kitchen featuring a dishwasher and high-end Bosch appliances. The large reception room is highlighted by a striking marble fireplace. A generous dining area seamlessly connects to the reception space, and a welcoming entrance hallway provides ample storage. Additional highlights include solid oak flooring throughout and a state-of-the-art 55" Samsung Frame Art TV. Outside, the garden is a true oasis, fragranced by climbing roses and jasmine, and filled with a variety of cottage-style plants, providing a delightful space for relaxation and summer barbecues.

#### AT A GLANCE

- Two spacious double bedrooms
- Newly installed Bosch kitchen
- Marble fireplace in reception
- Solid oak flooring throughout
- En-suite and additional bathroom
- Serene garden with roses
- Near Brockwell Park
- Easy access to transport
- Available from the 27 July
- Furnished