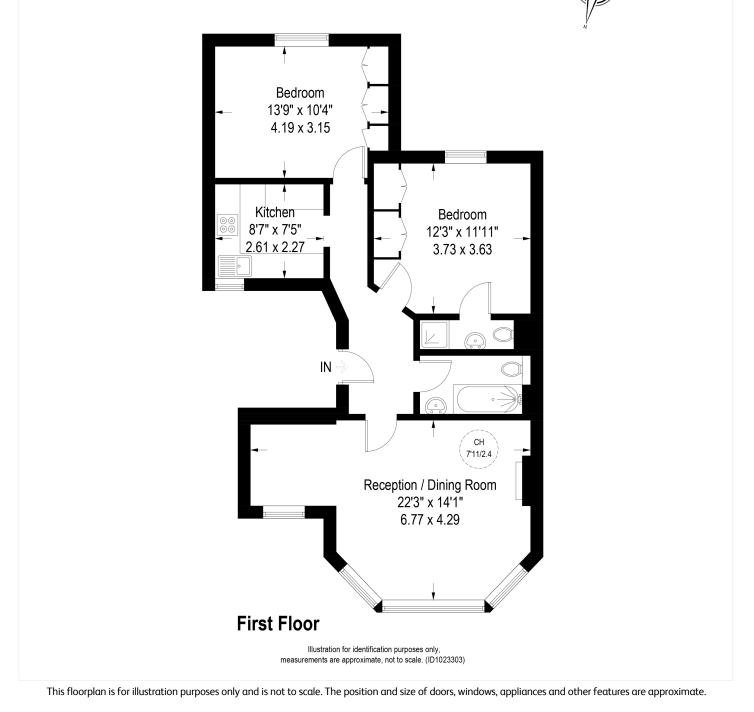

## Deronda Road, London, SE24

Approximate Gross Internal Area = 758 sq ft / 70.4 sq m

Deposit: 5 weeks rent

Holding Deposit: 1 weeks rent

Council Tax Band: D

Where no figures are shown, we have been unable to ascertain the information. All figures that are shown were correct at the time of printing.