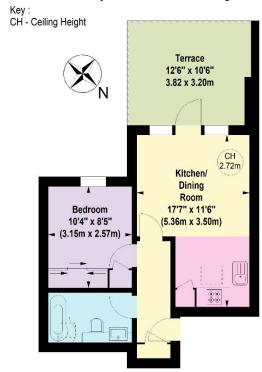

## **Courtfield Gardens**

London, SW5

A beautiful one double bedroom flat with large south west facing private terrace.

This bright and beautifully presented top floor apartment comprises of a spacious double bedroom, large family bathroom, open plan kitchen and sitting room which leads onto a south west facing private terrace.

## **COURTFIELD GARDENS, SW5**

APPROXIMATE GROSS INTERNAL AREA 363 Ft <sup>2</sup> - 33.72 M <sup>2</sup>

Illustration For Identification Only. Not To Scale.

All Calculations include Any/All Areas Under 1.5m Head Height.

\* As Defined by RICS - Code of Measuring Practice.

Winkworth

**FOURTH FLOOR** 