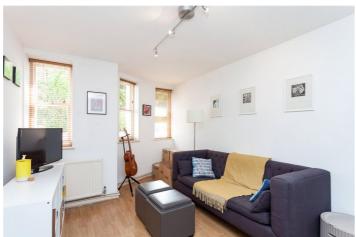

A stunning large bay window floods the living room in natural light whilst the modern separate kitchen offers ample worktop and storage space. The double bedroom benefits from inbuilt storage and a contemporary shower room has been tiled throughout and boasts quality fittings and luxurious oversize shower.