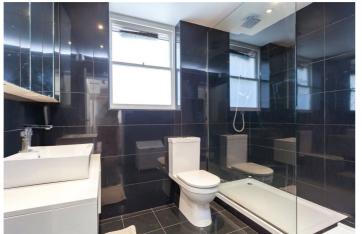

A stunning large bay window floods the living room in natural light whilst the modern separate kitchen offers ample worktop and storage space. The double bedroom benefits from inbuilt storage and a contemporary shower room has been tiled throughout and boasts quality fittings and luxurious oversize shower.