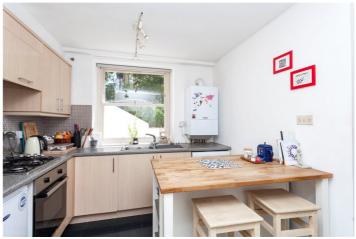

A stunning large bay window floods the living room in natural light whilst the modern separate kitchen offers ample worktop and storage space. The double bedroom benefits from inbuilt storage and a contemporary shower room has been tiled throughout and boasts quality fittings and luxurious oversize shower.