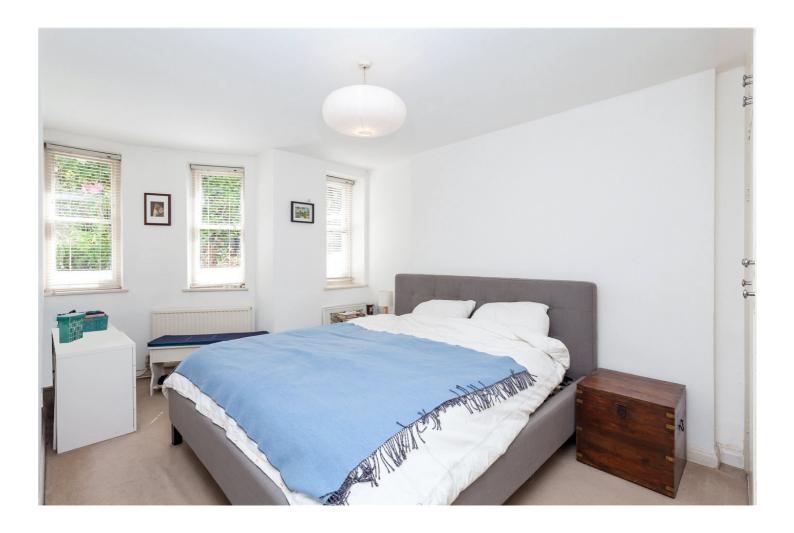

A stunning large bay window floods the living room in natural light whilst the modern separate kitchen offers ample worktop and storage space. The double bedroom benefits from inbuilt storage and a contemporary shower room has been tiled throughout and boasts quality fittings and luxurious oversize shower.