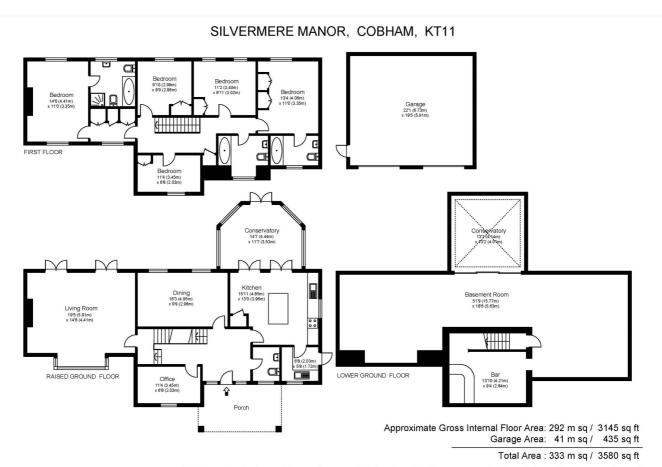

## **DESCRIPTION:**

Detached five bedroom family home set behind private gates. The property offers spacious and flexible accommodation with garden views overlooking fields. The property offers 3 receptions and a conservatory on the ground floor. There is a large basement room for hobbies or large playroom. On the 1st floor there are 5 bedrooms and 3 bathrooms. Outside there are extensive gardens maintained by the landlord and a sweeping driveway giving access to a double garage.

for every step...

Winkworth

for every step...

Whilst every attempt has been made to ensure the accuracy of the floor plan contained here, measurements of doors, windows and rooms are approximate and no responsibility is taken for any error, omission or misstatements. These plans are not to scale and are for representation purposes only as defined by RICS Code of Measuring Practice and should be used as such by any prospective purchaser. Specifically no guarantee is given on total square footage of the property if quoted on this plan. Any figure given is for initial guidance only and should not be relied on as a basis of valuation.

This floorplan is for illustration purposes only and is not to scale. The position and size of doors, windows, appliances and other features are approximate.

Deposit: £4,903.85 Holding Deposit: Council Tax Band: H