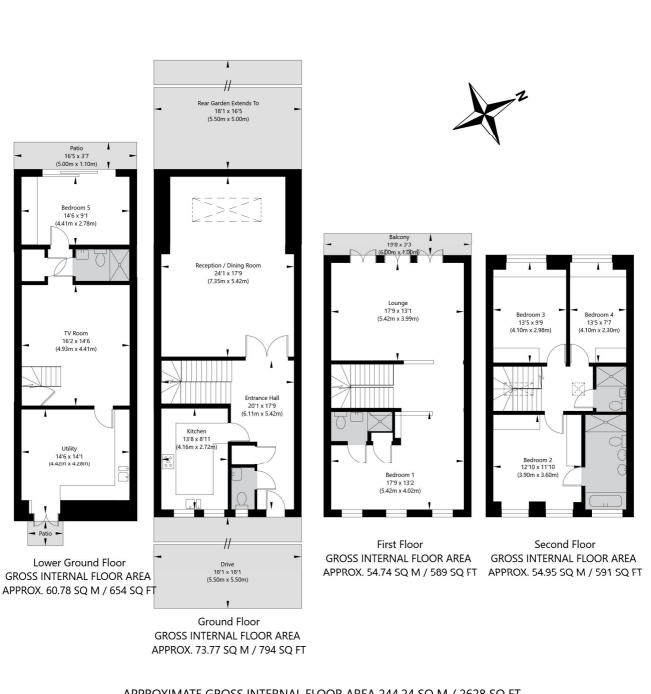

# Win<u>kworth</u>

for every step...

The Marlowes, London NW8 6NA

APPROXIMATE GROSS INTERNAL FLOOR AREA 244.24 SQ M / 2628 SQ FT THIS FLOOR PLAN IS FOR ILLUSTRATIVE PURPOSES ONLY AND SHOULD BE USED FOR THIS PURPOSE BY PROSPECTIVE APPLICANTS AS ITS NOT TO SCALE.