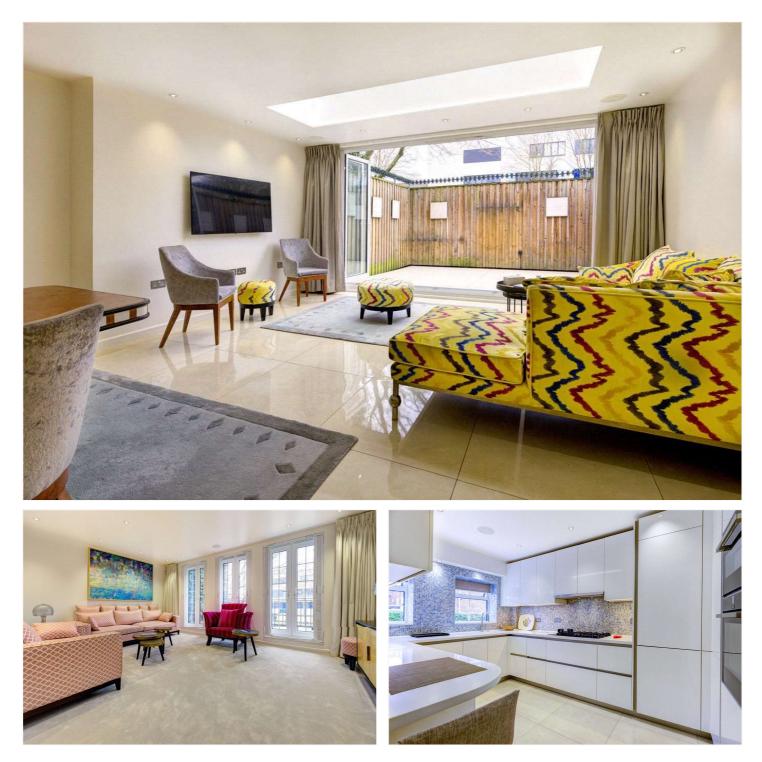

## THE MARLOWES, LONDON, NW8 £2,950 PER WEEK

A beautifully presented 5 bedroom town house (2628 sq ft/244 sq m) arranged over 4 floors. This family house offers superb light and contemporary design, boasts a large reception room on the ground floor leading to the patio garden. Further benefits include 2 further reception rooms, fitted kitchen and off street parking for 2 cars.

Five Bedrooms | Three Reception Rooms | Kitchen | Four Bathrooms | Patio Garden | Off Street Parking to Two Cars