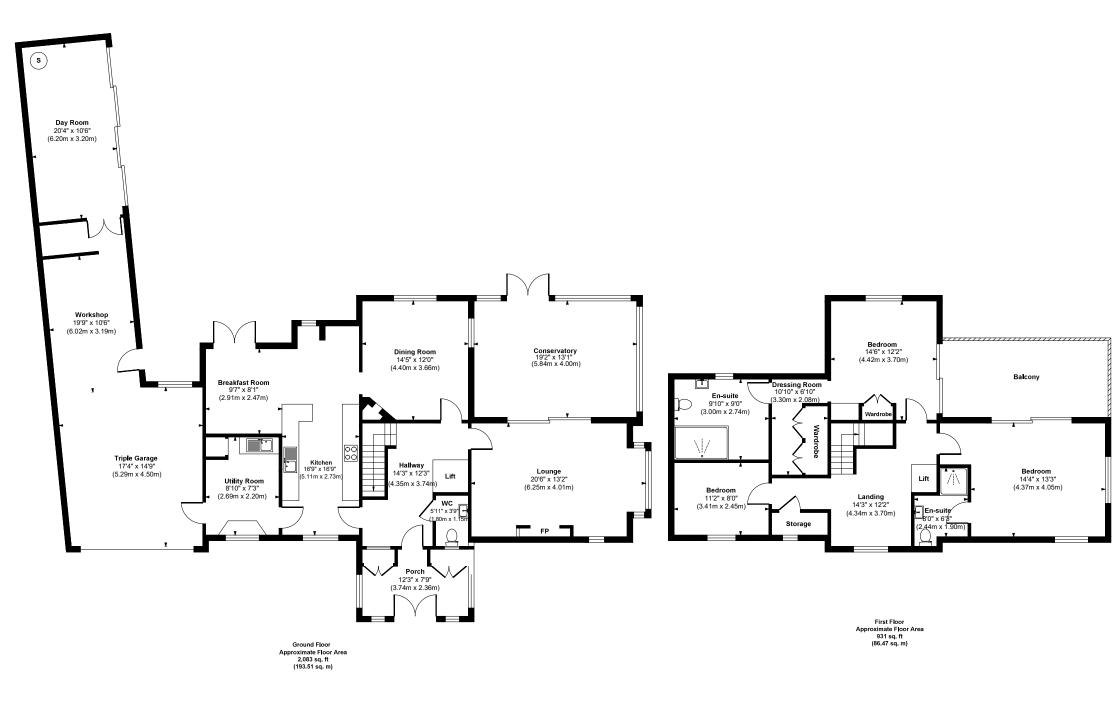

EPC D I Council Tax Band G

01202 434365 ferndown@winkworth.co.uk

Approx. Gross Internal Floor Area 3,014 sq. ft / 279.98 sq. m Illustration for identification purposes only, measurements approximate, not to scale.