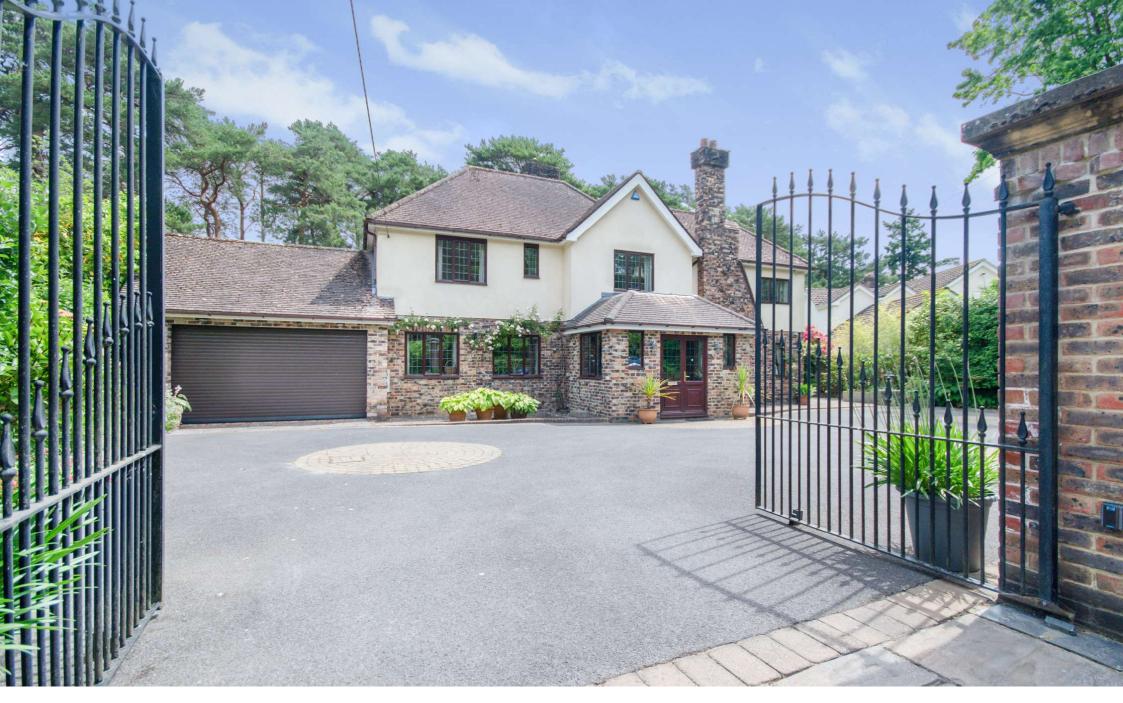

## GUIDE PRICE £1,250,000 FREEHOLD

This imposing three double bedroom detached house is approached via electric gates and sits proudly on a secluded, rarely available plot overlooking the 17th fairway of Ferndown Championship Golf Course.

Positioned on arguably Ferndown's most sought after road, this much loved 3000 sq ft home is immaculate throughout and has incredible views from the garden across the course. The property has been very well maintained throughout and offers an exciting opportunity to be transformed into one of the most desirable properties in the area. There is a vast amount of scope for modernisation and extension due to the layout and size of plot.

Further benefits include a triple garage, off road parking for multiple vehicles and NO ONWARD CHAIN.

Three Double Bedrooms Scope For Extension Gated Driveway For Several Vehicles Overlooking 17th Fairway Sought After Location Triple Garage Guest Cloakroom No Onward Chain Lots Of Reception Space Bedroom With Balcony, Dressing Room & En-suite Stunning Garden