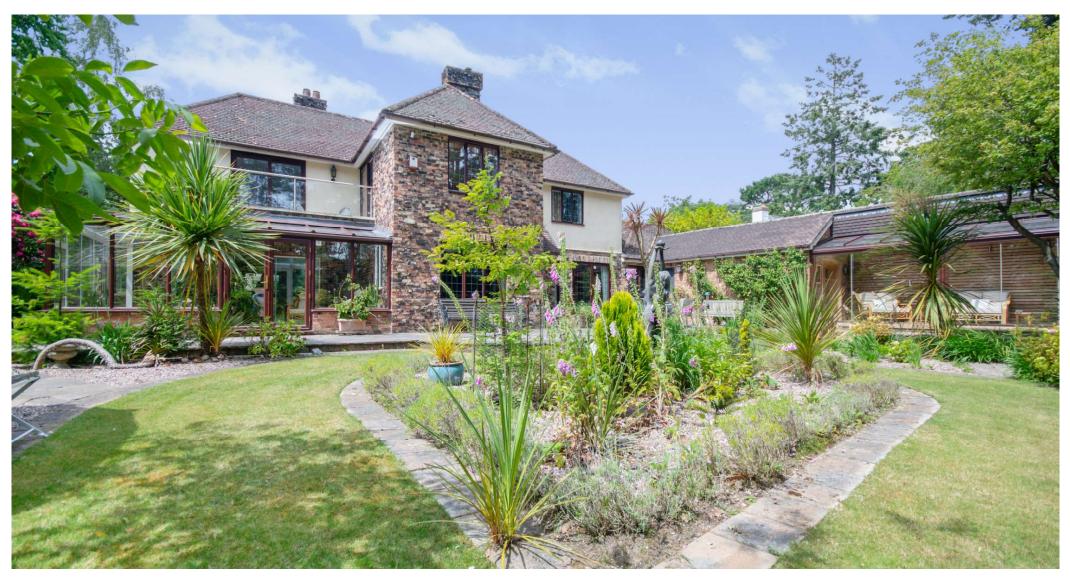

## GUIDE PRICE £1,250,000 FREEHOLD

This imposing three double bedroom detached house is approached via electric gates and sits proudly on a secluded, rarely available plot overlooking the 17th fairway of Ferndown Championship Golf Course.

Positioned on arguably Ferndown's most sought after road, this much loved 3000 sq ft home is immaculate throughout and has incredible views from the garden across the course. The property has been very well maintained throughout and offers an exciting opportunity to be transformed into one of the most desirable properties in the area. There is a vast amount of scope for modernisation and extension due to the layout and size of plot.

Further benefits include a triple garage, off road parking for multiple vehicles and NO ONWARD CHAIN.

Three Double Bedrooms Scope For Extension Gated Driveway For Several Vehicles Overlooking 17th Fairway Sought After Location Triple Garage Guest Cloakroom No Onward Chain Lots Of Reception Space Bedroom With Balcony, Dressing Room & En-suite Stunning Garden