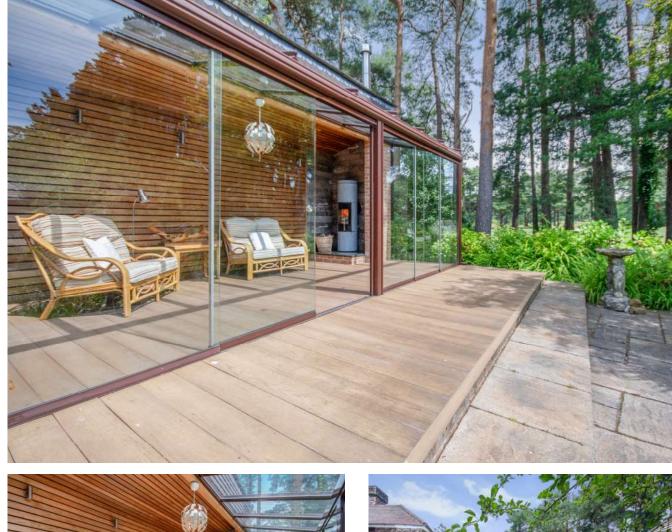

Positioned on arguably Ferndown's most sought after road, this much loved 3000 sq ft home is immaculate throughout and has incredible views from the garden across the course. The property has been very well maintained throughout and offers an exciting opportunity to be transformed into one of the most desirable properties in the area. There is a vast amount of scope for modernisation and extension due to the layout and size of plot.

Further benefits include a triple garage, off road parking for multiple vehicles and NO ONWARD CHAIN.

Three Double Bedrooms Scope For Extension Gated Driveway For Several Vehicles Overlooking 17th Fairway Sought After Location Triple Garage Guest Cloakroom No Onward Chain Lots Of Reception Space Bedroom With Balcony, Dressing Room & En-suite Stunning Garden