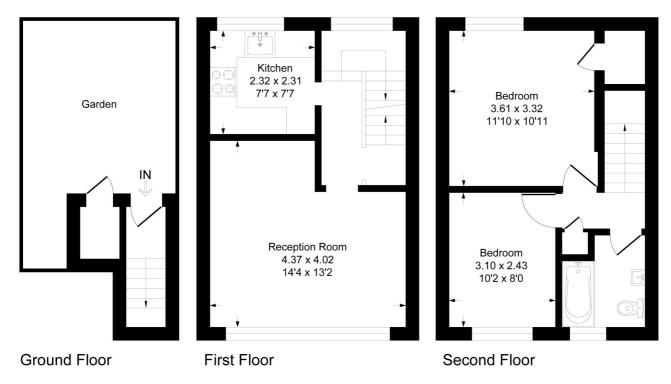

## Tree Close, SE23

Approximate Gross Internal Area 57.8 sq m / 623 sq ft

This Plan is for layout guidance only. Not drawn to scale unless stated. Windows and door openings are approximate. Whilst every care is taken in the preparation of this plan, please check all dimensions shapes and compass bearings before making any decisions reliant upon them.

Produced by Squarefootphoto.co.uk

This floorplan is for illustration purposes only and is not to scale. The position and size of doors, windows, appliances and other features are approximate.

Tenure: Share of Freehold