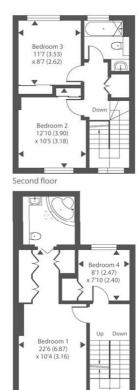

## VIOLET HILL, ST JOHN'S WOOD, LONDON, NW8 **£2,750,000** FREEHOLD

A well presented 4 bedroom period house (1727 sq ft/160 sqm) offering stylish and well planned accommodation. Benefits include a galleried reception room overlooking the dining room, parking for 1 car and a rear patio garden.

Violet Hill is located adjacent to Abbey Gardens and Violet Hill Park. The transport and shopping facilities of St John's Wood High Street are approx 0.6 miles away.

Principle Bedroom with Walk in Wardrobe and En-Suite Bathroom | Three Further Bedrooms | Bathroom | Galleried Reception Room | Kitchen | Dining Room | WC | Private Patio Garden | Off Street Parking for One Car | Freehold

for every step...

First floor

Floor plan produced in accordance with RICS Property Measurement Standards incorporating International Property Measurement Standards (IPMS2 Residential). © nichecom 2024. Produced for Chancellors Estate Agents. REF: 1180286