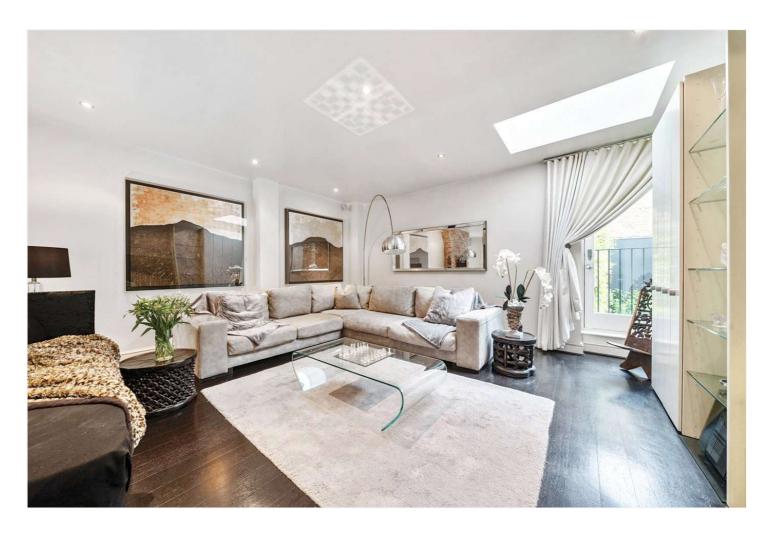

## VIOLET HILL, ST JOHN'S WOOD, LONDON, NW8 **£2,750,000** FREEHOLD

A well presented 4 bedroom period house (1727 sq ft/160 sqm) offering stylish and well planned accommodation. Benefits include a galleried reception room overlooking the dining room, parking for 1 car and a rear patio garden.

Violet Hill is located adjacent to Abbey Gardens and Violet Hill Park. The transport and shopping facilities of St John's Wood High Street are approx 0.6 miles away.

Principle Bedroom with Walk in Wardrobe and En-Suite Bathroom | Three Further Bedrooms | Bathroom | Galleried Reception Room | Kitchen | Dining Room | WC | Private Patio Garden | Off Street Parking for One Car | Freehold