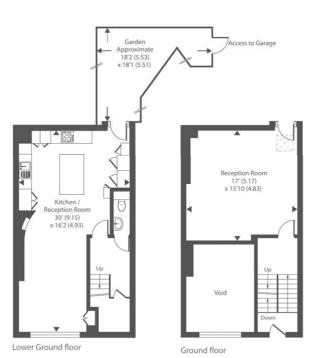

## VIOLET HILL, ST JOHN'S WOOD, LONDON, NW8 **£2,750,000** FREEHOLD

A well presented 4 bedroom period house (1727 sq ft/160 sqm) offering stylish and well planned accommodation. Benefits include a galleried reception room overlooking the dining room, parking for 1 car and a rear patio garden.

Violet Hill is located adjacent to Abbey Gardens and Violet Hill Park. The transport and shopping facilities of St John's Wood High Street are approx 0.6 miles away.

Principle Bedroom with Walk in Wardrobe and En-Suite Bathroom | Three Further Bedrooms | Bathroom | Galleried Reception Room | Kitchen | Dining Room | WC | Private Patio Garden | Off Street Parking for One Car | Freehold

for every step...

First floor

Floor plan produced in accordance with RICS Property Measurement Standards incorporating International Property Measurement Standards (IPMS2 Residential). © nichecom 2024. Produced for Chancellors Estate Agents. REF: 1180286