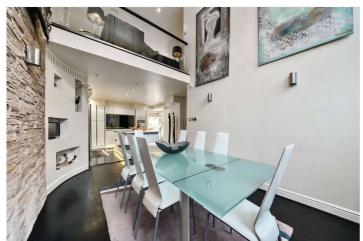

## VIOLET HILL, ST JOHN'S WOOD, LONDON, NW8 **£2,750,000** FREEHOLD

A well presented 4 bedroom period house (1727 sq ft/160 sqm) offering stylish and well planned accommodation. Benefits include a galleried reception room overlooking the dining room, parking for 1 car and a rear patio garden.

Violet Hill is located adjacent to Abbey Gardens and Violet Hill Park. The transport and shopping facilities of St John's Wood High Street are approx 0.6 miles away.

Principle Bedroom with Walk in Wardrobe and En-Suite Bathroom | Three Further Bedrooms | Bathroom | Galleried Reception Room | Kitchen | Dining Room | WC | Private Patio Garden | Off Street Parking for One Car | Freehold