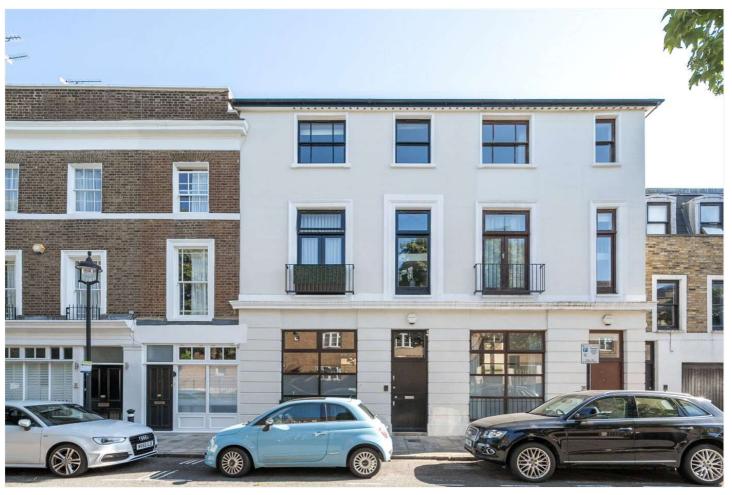

## VIOLET HILL, ST JOHN'S WOOD, LONDON, NW8 **£2,750,000** FREEHOLD

A well presented 4 bedroom period house (1727 sq ft/160 sqm) offering stylish and well planned accommodation. Benefits include a galleried reception room overlooking the dining room, parking for 1 car and a rear patio garden.

Violet Hill is located adjacent to Abbey Gardens and Violet Hill Park. The transport and shopping facilities of St John's Wood High Street are approx 0.6 miles away.

Principle Bedroom with Walk in Wardrobe and En-Suite Bathroom | Three Further Bedrooms | Bathroom | Galleried Reception Room | Kitchen | Dining Room | WC | Private Patio Garden | Off Street Parking for One Car | Freehold