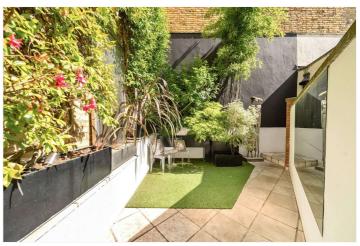

## VIOLET HILL, ST JOHN'S WOOD, LONDON, NW8 **£2,750,000** FREEHOLD

A well presented 4 bedroom period house (1727 sq ft/160 sqm) offering stylish and well planned accommodation. Benefits include a galleried reception room overlooking the dining room, parking for 1 car and a rear patio garden.

Violet Hill is located adjacent to Abbey Gardens and Violet Hill Park. The transport and shopping facilities of St John's Wood High Street are approx 0.6 miles away.

Principle Bedroom with Walk in Wardrobe and En-Suite Bathroom | Three Further Bedrooms | Bathroom | Galleried Reception Room | Kitchen | Dining Room | WC | Private Patio Garden | Off Street Parking for One Car | Freehold