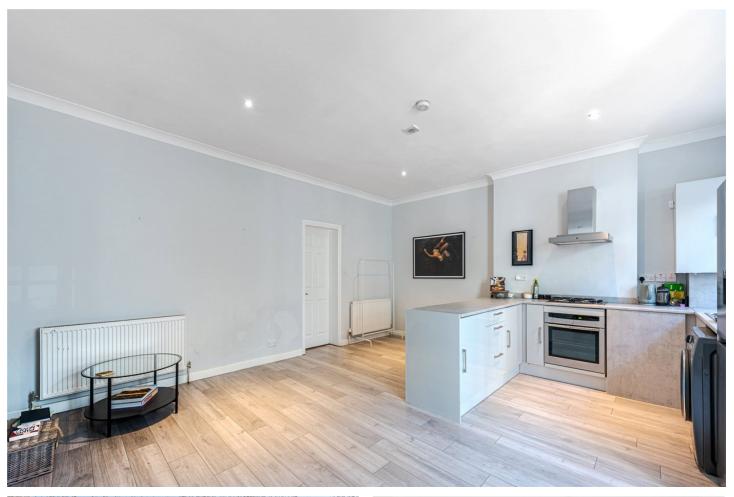

### 81 ECCLESTON SQUARE, SW1V £2,600 PER MONTH

UNFURNISHED

A well proportioned, one bed, flat on the sought after Eccleston Square. The flat comprises of a large open plan reception room with modern kitchen with plenty of work top space, dishwasher, washing machine and fridge/freezer. A double bedroom with space either side of the bed and ensuite modern bathroom.

The flat is offered on a unfurnished basis but includes white goods and Landlord can provide a bed and mattress if necessary.

The property is located only moments away from Victoria Station where there is a plethora of transport links, in and out of the City. Also located well for the vibrant Elizabeth Street where there is a selection of bars, restaurants and shops.