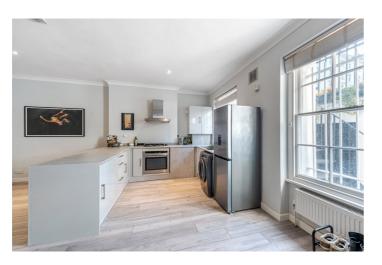

### 81 ECCLESTON SQUARE, SW1V £2,600 PER MONTH

UNFURNISHED

A well proportioned, one bed, flat on the sought after Eccleston Square. The flat comprises of a large open plan reception room with modern kitchen with plenty of work top space, dishwasher, washing machine and fridge/freezer. A double bedroom with space either side of the bed and ensuite modern bathroom.

The flat is offered on a unfurnished basis but includes white goods and Landlord can provide a bed and mattress if necessary.

The property is located only moments away from Victoria Station where there is a plethora of transport links, in and out of the City. Also located well for the vibrant Elizabeth Street where there is a selection of bars, restaurants and shops.