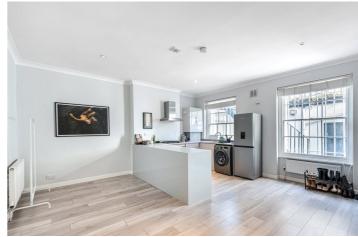

### 81 ECCLESTON SQUARE, SW1V £2,600 PER MONTH

UNFURNISHED

A well proportioned, one bed, flat on the sought after Eccleston Square. The flat comprises of a large open plan reception room with modern kitchen with plenty of work top space, dishwasher, washing machine and fridge/freezer. A double bedroom with space either side of the bed and ensuite modern bathroom.

The flat is offered on a unfurnished basis but includes white goods and Landlord can provide a bed and mattress if necessary.

The property is located only moments away from Victoria Station where there is a plethora of transport links, in and out of the City. Also located well for the vibrant Elizabeth Street where there is a selection of bars, restaurants and shops.