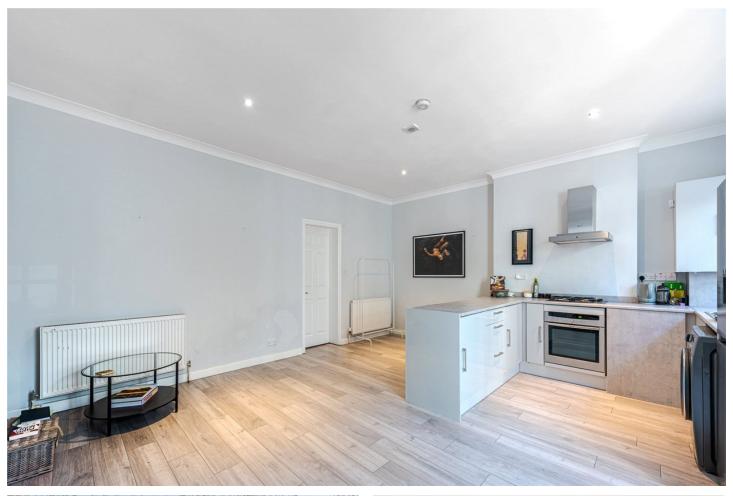

#### ECCLESTON SQUARE, SW1V £2,450 PER MONTH

UNFURNISHED

A well proportioned, one bed, lower ground floor flat on the sought after Eccleston Square. The flat comprises of a large open plan reception room with modern kitchen with plenty of work top space, dishwasher, washing machine and fridge/freezer. A double bedroom with space either side of the bed and ensuite modern bathroom.

The flat further benefits from access to the private Eccleston Square gardens and is offered on a unfurnished basis but includes white goods and Landlord can provide a bed and mattress if necessary. LANDLORD ALSO OPEN TO PETS.