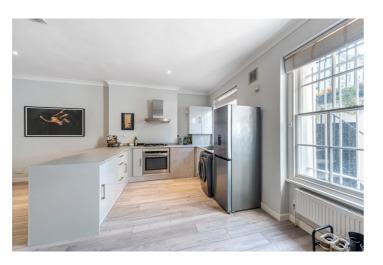

#### ECCLESTON SQUARE, SW1V £2,450 PER MONTH

UNFURNISHED

A well proportioned, one bed, lower ground floor flat on the sought after Eccleston Square. The flat comprises of a large open plan reception room with modern kitchen with plenty of work top space, dishwasher, washing machine and fridge/freezer. A double bedroom with space either side of the bed and ensuite modern bathroom.