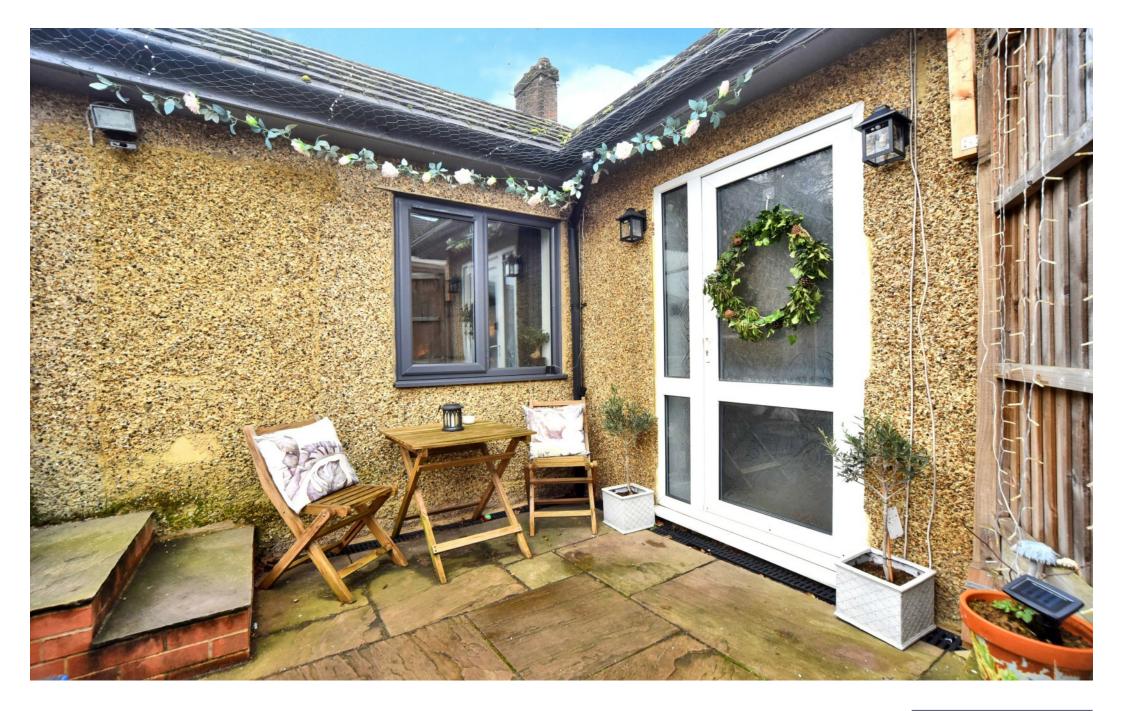

### **BEECHEN HOUSE**

LOWER KINGSWOOD, TADWORTH, SURREY, KT20

This well-presented ground floor two bedroom maisonette offers bright and spacious accommodation, with its own private garden space.

The property has a contemporary finish throughout and briefly comprises; an entrance lobby, a living/dining room, a superb fitted kitchen with some integrated appliances, two double bedrooms, and a recently refitted modern shower room.

The paved garden area is adjacent to the property, and is low maintenance. Other benefits include gas central heating with a Combi boiler, and UPVC double glazing, as well as off street parking.

All in all a super property in a lovely semi rural location.

### AT A GLANCE...

- Entrance Lobby
- Living/Dining Room 14'4" x 10'4" (4.37m x 3.16m)
- Kitchen 8'10" x 8'5" (2.69m x 2.57m)
- Bedroom 1 14'3" x 9'8" (4.35m x 2.94m)
- Bedroom 2 11'11" x 7'2" (3.63m x 2.18m)
- Shower Room
- Private Front Door
- Private Garden
- Driveway/Off Street Parking
- Council Tax Band B