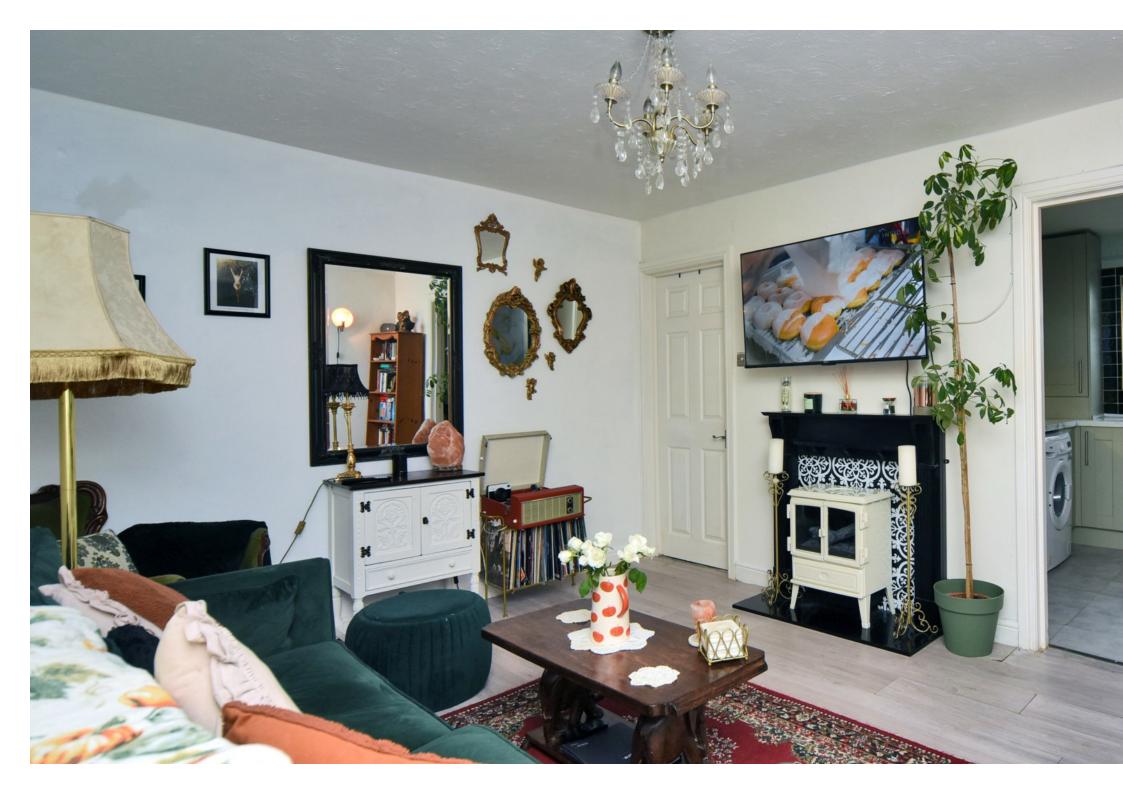

### **BEECHEN HOUSE**

LOWER KINGSWOOD, TADWORTH, SURREY, KT20

This well-presented ground floor two bedroom maisonette offers bright and spacious accommodation, with its own private garden space.

The property has a contemporary finish throughout and briefly comprises; an entrance lobby, a living/dining room, a superb fitted kitchen with some integrated appliances, two double bedrooms, and a recently refitted modern shower room.

### AT A GLANCE...

- Entrance Lobby
- Living/Dining Room 14'4" x 10'4" (4.37m x 3.16m)
- Kitchen 8'10" x 8'5" (2.69m x 2.57m)
- Bedroom 1 14'3" x 9'8" (4.35m x 2.94m)
- Bedroom 2 11'11" x 7'2" (3.63m x 2.18m)
- Shower Room
- Private Front Door
- Private Garden
- Driveway/Off Street Parking
- Council Tax Band B