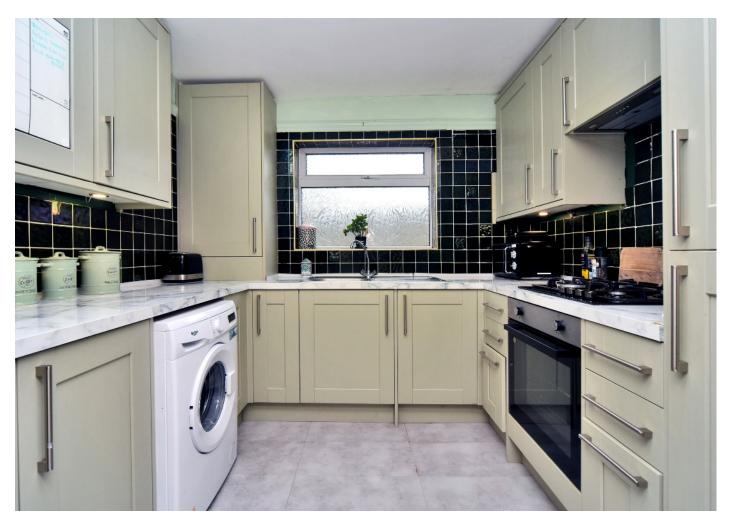

### **BEECHEN HOUSE**

LOWER KINGSWOOD, TADWORTH, SURREY, KT20

This well-presented ground floor two bedroom maisonette offers bright and spacious accommodation, with its own private garden space.

The property has a contemporary finish throughout and briefly comprises; an entrance lobby, a living/dining room, a superb fitted kitchen with some integrated appliances, two double bedrooms, and a recently refitted modern shower room.

### AT A GLANCE...

- Entrance Lobby
- Living/Dining Room 14'4" x 10'4" (4.37m x 3.16m)
- Kitchen 8'10" x 8'5" (2.69m x 2.57m)
- Bedroom 1 14'3" x 9'8" (4.35m x 2.94m)
- Bedroom 2 11'11" x 7'2" (3.63m x 2.18m)
- Shower Room
- Private Front Door
- Private Garden
- Driveway/Off Street Parking
- Council Tax Band B