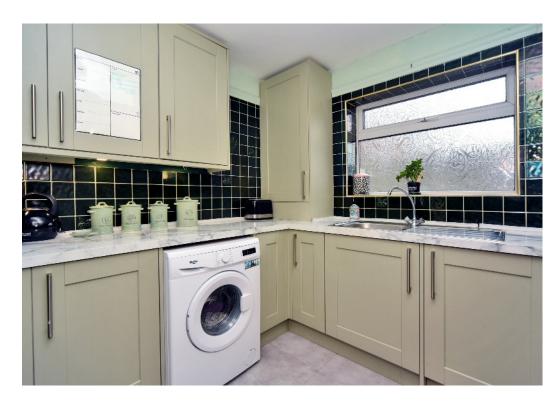

### **BEECHEN HOUSE**

LOWER KINGSWOOD, TADWORTH, SURREY, KT20

This well-presented ground floor two bedroom maisonette offers bright and spacious accommodation, with its own private garden space.

The property has a contemporary finish throughout and briefly comprises; an entrance lobby, a living/dining room, a superb fitted kitchen with some integrated appliances, two double bedrooms, and a recently refitted modern shower room.

### AT A GLANCE...

- Entrance Lobby
- Living/Dining Room 14'4" x 10'4" (4.37m x 3.16m)
- Kitchen 8'10" x 8'5" (2.69m x 2.57m)
- Bedroom 1 14'3" x 9'8" (4.35m x 2.94m)
- Bedroom 2 11'11" x 7'2" (3.63m x 2.18m)
- Shower Room
- Private Front Door
- Private Garden
- Driveway/Off Street Parking
- Council Tax Band B