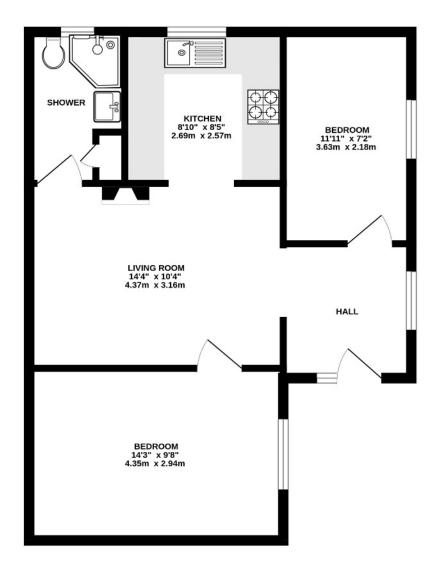

### AT A GLANCE...

- Entrance Lobby
- Living/Dining Room 14'4" x 10'4" (4.37m x 3.16m)
- Kitchen 8'10" x 8'5" (2.69m x 2.57m)
- Bedroom 1 14'3" x 9'8" (4.35m x 2.94m)
- Bedroom 2 11'11" x 7'2" (3.63m x 2.18m)
- Shower Room
- Private Front Door
- Private Garden
- Driveway/Off Street Parking
- Council Tax Band B

## Brighton Road, Lower Kingswood

INTERNAL FLOOR AREA (APPROX.) 555 sq ft/ 51.5 sq m Garden extends to 30' (9.14m) approx.

Whilst every attempt has been made to ensure the accuracy of this floor plan, measurement of doors, windows, rooms and any other items are approximate and no responsibility is taken for any error, ornission or mis-statement. Made with Metropix © 2025.