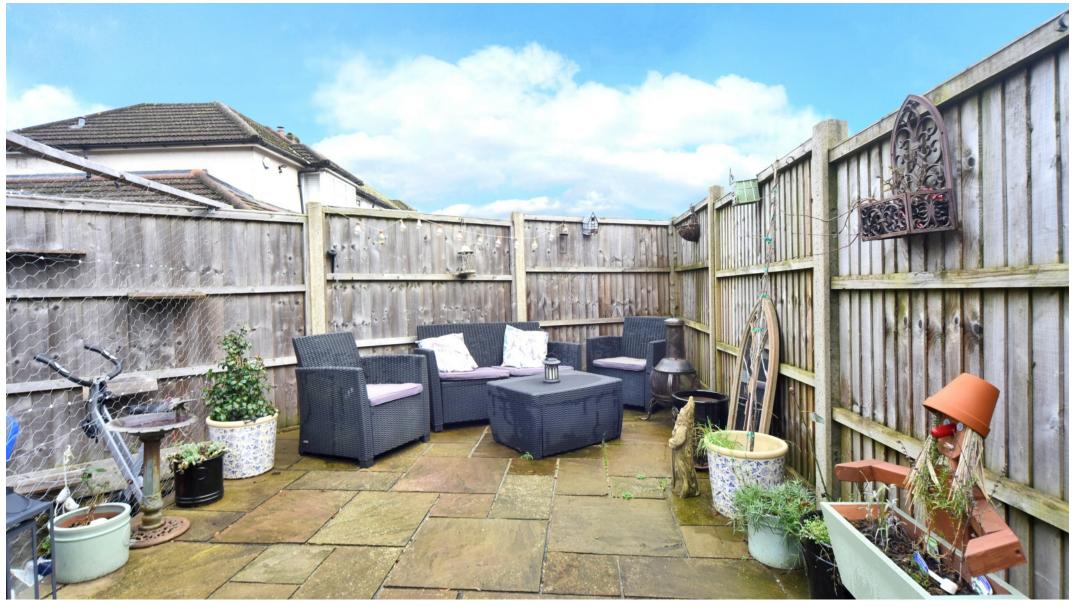

The paved garden area is adjacent to the property, and is low maintenance. Other benefits include gas central heating with a Combi boiler, and UPVC double glazing, as well as off street parking.

All in all a super property in a lovely semi rural location.

## Brighton Road, Lower Kingswood

INTERNAL FLOOR AREA (APPROX.) 555 sq ft/ 51.5 sq m Garden extends to 30' (9.14m) approx.

Whilst every attempt has been made to ensure the accuracy of this floor plan, measurement of doors, windows, rooms and any other items are approximate and no responsibility is taken for any error, ornission or mis-statement. Made with Metropix © 2025.