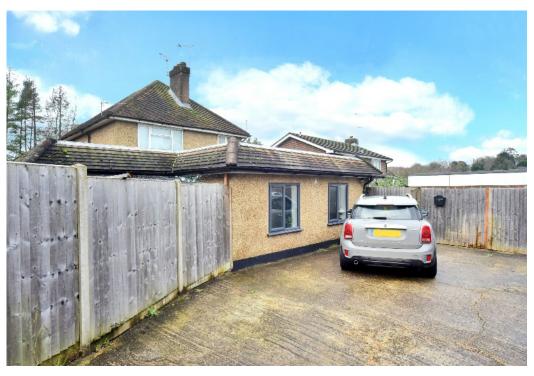

### **BEECHEN HOUSE**

LOWER KINGSWOOD, TADWORTH, SURREY, KT20

### **BEECHEN HOUSE**

LOWER KINGSWOOD, TADWORTH, SURREY, KT20

This well-presented ground floor two bedroom maisonette offers bright and spacious accommodation, with its own private garden space.

The property has a contemporary finish throughout and briefly comprises; an entrance lobby, a living/dining room, a superb fitted kitchen with some integrated appliances, two double bedrooms, and a recently refitted modern shower room.

The paved garden area is adjacent to the property, and is low maintenance. Other benefits include gas central heating with a Combi boiler, and UPVC double glazing, as well as off street parking.

All in all a super property in a lovely semi rural location.