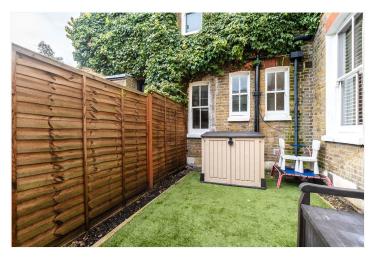

Occupying the ground floor of an elegant period building, this home boasts high ceilings, original fireplaces, and exquisite parquet flooring throughout. A welcoming entrance hall leads to a generous double reception room, featuring a striking colour palette, bespoke fitted cabinetry, and elegant shutters that enhance the home's sophisticated aesthetic. The heart of the home is the open-plan kitchen and dining area, designed with sleek cabinetry, a charming bay window, and direct access to a private landscaped garden—an ideal space for relaxing or entertaining. A second, larger garden is accessible via a communal side entrance, offering additional outdoor space with gated access linking both gardens. The property comprises three well-proportioned bedrooms, each thoughtfully designed with stylish finishes and period details. A beautifully appointed family bathroom with a contemporary finish complements the accommodation, alongside a separate WC for added convenience.