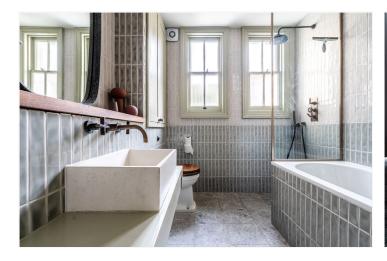

Occupying the ground floor of an elegant period building, this home boasts high ceilings, original fireplaces, and exquisite parquet flooring throughout. A welcoming entrance hall leads to a generous double reception room, featuring a striking colour palette, bespoke fitted cabinetry, and elegant shutters that enhance the home's sophisticated aesthetic. The heart of the home is the open-plan kitchen and dining area, designed with sleek cabinetry, a charming bay window, and direct access to a private landscaped garden—an ideal space for relaxing or entertaining. A second, larger garden is accessible via a communal side entrance, offering additional outdoor space with gated access linking both gardens. The property comprises three well-proportioned bedrooms, each thoughtfully designed with stylish finishes and period details. A beautifully appointed family bathroom with a contemporary finish complements the accommodation, alongside a separate WC for added convenience.