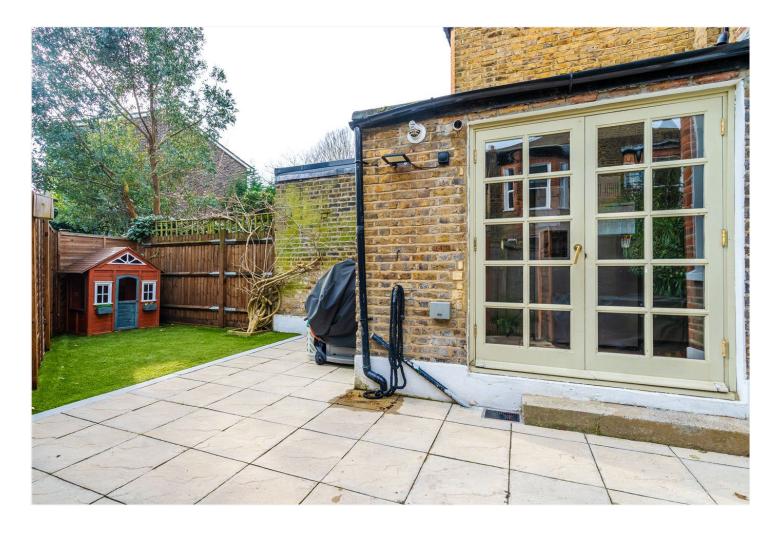

Occupying the ground floor of an elegant period building, this home boasts high ceilings, original fireplaces, and exquisite parquet flooring throughout. A welcoming entrance hall leads to a generous double reception room, featuring a striking colour palette, bespoke fitted cabinetry, and elegant shutters that enhance the home's sophisticated aesthetic. The heart of the home is the open-plan kitchen and dining area, designed with sleek cabinetry, a charming bay window, and direct access to a private landscaped garden—an ideal space for relaxing or entertaining. A second, larger garden is accessible via a communal side entrance, offering additional outdoor space with gated access linking both gardens. The property comprises three well-proportioned bedrooms, each thoughtfully designed with stylish finishes and period details. A beautifully appointed family bathroom with a contemporary finish complements the accommodation, alongside a separate WC for added convenience.