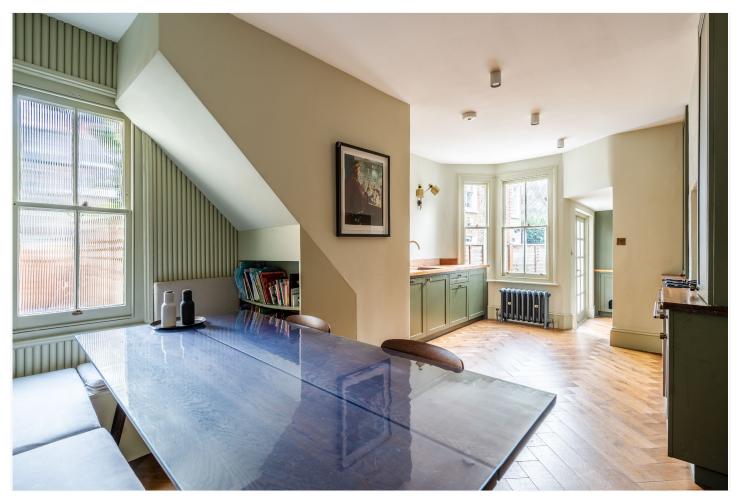

Occupying the ground floor of an elegant period building, this home boasts high ceilings, original fireplaces, and exquisite parquet flooring throughout. A welcoming entrance hall leads to a generous double reception room, featuring a striking colour palette, bespoke fitted cabinetry, and elegant shutters that enhance the home's sophisticated aesthetic. The heart of the home is the open-plan kitchen and dining area, designed with sleek cabinetry, a charming bay window, and direct access to a private landscaped garden—an ideal space for relaxing or entertaining. A second, larger garden is accessible via a communal side entrance, offering additional outdoor space with gated access linking both gardens. The property comprises three well-proportioned bedrooms, each thoughtfully designed with stylish finishes and period details. A beautifully appointed family bathroom with a contemporary finish complements the accommodation, alongside a separate WC for added convenience.