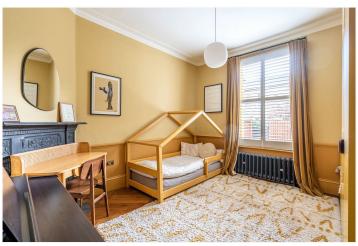

Occupying the ground floor of an elegant period building, this home boasts high ceilings, original fireplaces, and exquisite parquet flooring throughout. A welcoming entrance hall leads to a generous double reception room, featuring a striking colour palette, bespoke fitted cabinetry, and elegant shutters that enhance the home's sophisticated aesthetic. The heart of the home is the open-plan kitchen and dining area, designed with sleek cabinetry, a charming bay window, and direct access to a private landscaped garden—an ideal space for relaxing or entertaining. A second, larger garden is accessible via a communal side entrance, offering additional outdoor space with gated access linking both gardens. The property comprises three well-proportioned bedrooms, each thoughtfully designed with stylish finishes and period details. A beautifully appointed family bathroom with a contemporary finish complements the accommodation, alongside a separate WC for added convenience.