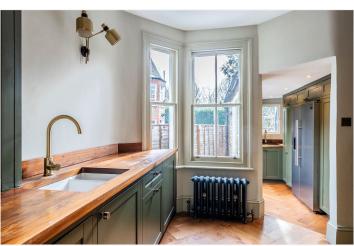

Occupying the ground floor of an elegant period building, this home boasts high ceilings, original fireplaces, and exquisite parquet flooring throughout. A welcoming entrance hall leads to a generous double reception room, featuring a striking colour palette, bespoke fitted cabinetry, and elegant shutters that enhance the home's sophisticated aesthetic. The heart of the home is the open-plan kitchen and dining area, designed with sleek cabinetry, a charming bay window, and direct access to a private landscaped garden—an ideal space for relaxing or entertaining. A second, larger garden is accessible via a communal side entrance, offering additional outdoor space with gated access linking both gardens. The property comprises three well-proportioned bedrooms, each thoughtfully designed with stylish finishes and period details. A beautifully appointed family bathroom with a contemporary finish complements the accommodation, alongside a separate WC for added convenience.