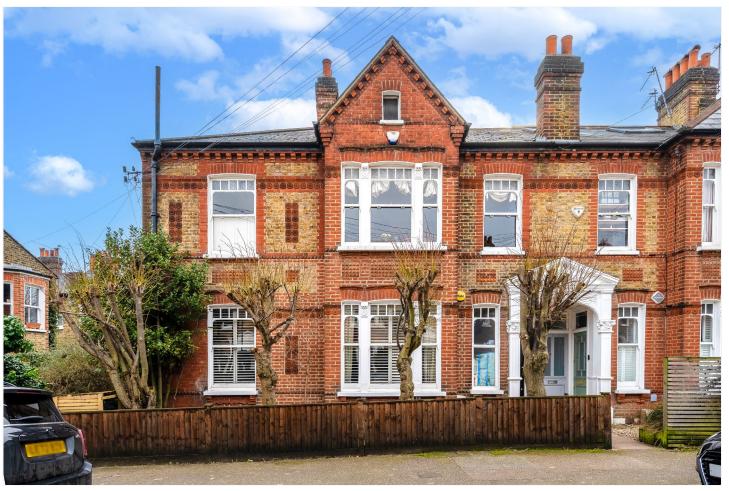

## **DESCRIPTION:**

This beautifully presented three-bedroom Victorian conversion offers a seamless blend of period charm and contemporary design, providing 1,104 sq. ft. of well-proportioned living space. Ideally positioned between West Dulwich and Herne Hill, the property benefits from excellent transport links, local amenities, and nearby green spaces, making it an attractive home for families and professionals alike.

Occupying the ground floor of an elegant period building, this home boasts high ceilings, original fireplaces, and exquisite parquet flooring throughout. A welcoming entrance hall leads to a generous double reception room, featuring a striking colour palette, bespoke fitted cabinetry, and elegant shutters that enhance the home's sophisticated aesthetic. The heart of the home is the open-plan kitchen and dining area, designed with sleek cabinetry, a charming bay window, and direct access to a private landscaped garden—an ideal space for relaxing or entertaining. A second, larger garden is accessible via a communal side entrance, offering additional outdoor space with gated access linking both gardens. The property comprises three well-proportioned bedrooms, each thoughtfully designed with stylish finishes and period details. A beautifully appointed family bathroom with a contemporary finish complements the accommodation, alongside a separate WC for added convenience.