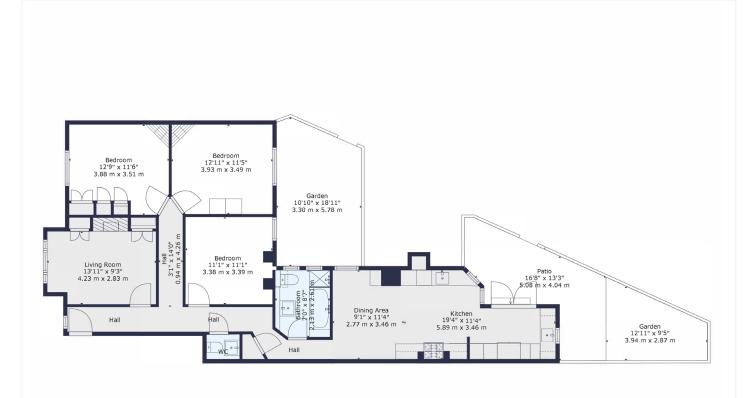

**TOTAL: 1104 sq. ft, 103 m2**FLOOR 1: 1104 sq. ft, 103 m2
EXCLUDED AREAS: GARDEN: 287 sq. ft, 26 m2, PATIO: 169 sq. ft, 16 m2

This floorplan is for illustration purposes only and is not to scale. The position and size of doors, windows, appliances and other features are approximate.