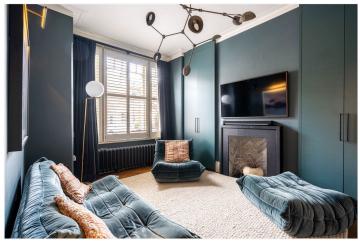

Occupying the ground floor of an elegant period building, this home boasts high ceilings, original fireplaces, and exquisite parquet flooring throughout. A welcoming entrance hall leads to a generous double reception room, featuring a striking colour palette, bespoke fitted cabinetry, and elegant shutters that enhance the home's sophisticated aesthetic. The heart of the home is the open-plan kitchen and dining area, designed with sleek cabinetry, a charming bay window, and direct access to a private landscaped garden—an ideal space for relaxing or entertaining. A second, larger garden is accessible via a communal side entrance, offering additional outdoor space with gated access linking both gardens. The property comprises three well-proportioned bedrooms, each thoughtfully designed with stylish finishes and period details. A beautifully appointed family bathroom with a contemporary finish complements the accommodation, alongside a separate WC for added convenience.