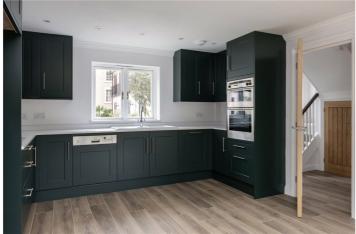

A stylish eat-in kitchen with ample storage and stainless-steel appliances is on the ground floor with plenty of space for a dining table. Accessed via floor to ceiling glass doors is a large, paved garden with lawn area and raised beds. Also on the ground floor is a handy utility room, downstairs loo and integral garage which can be used for parking or storage.