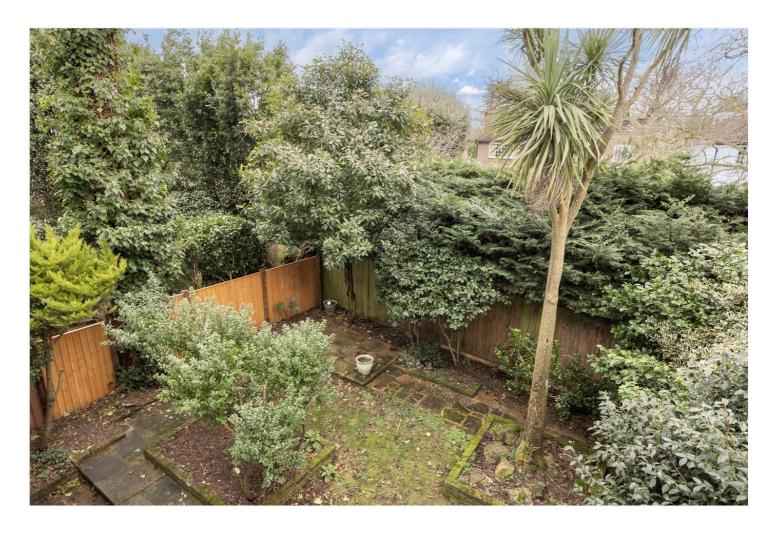

A stylish eat-in kitchen with ample storage and stainless-steel appliances is on the ground floor with plenty of space for a dining table. Accessed via floor to ceiling glass doors is a large, paved garden with lawn area and raised beds. Also on the ground floor is a handy utility room, downstairs loo and integral garage which can be used for parking or storage.