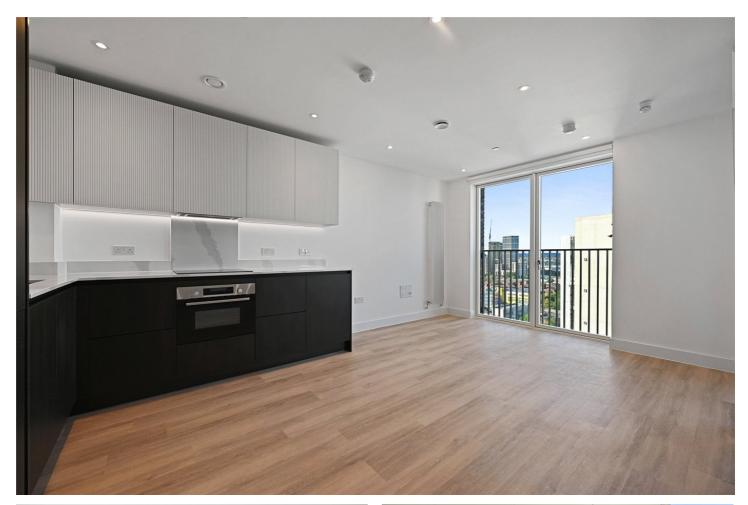

SILVERLEAF HOUSE, ACTON, LONDON, W3
£1,750 PER MONTH FURNISHED, PART FURNISHED, UNFURNISHED £1,750 PER CALENDAR

A brand new studio apartment with a private balcony on the seventeenth floor. Furnished or unfurnished, Available immediately

## **DESCRIPTION:**

A beautifully presented and brand new studio flat located on the 17th floor studio flat in Silverleaf House.

The property comprises an open plan studio room with fitted kitchen, shower room and private balcony.