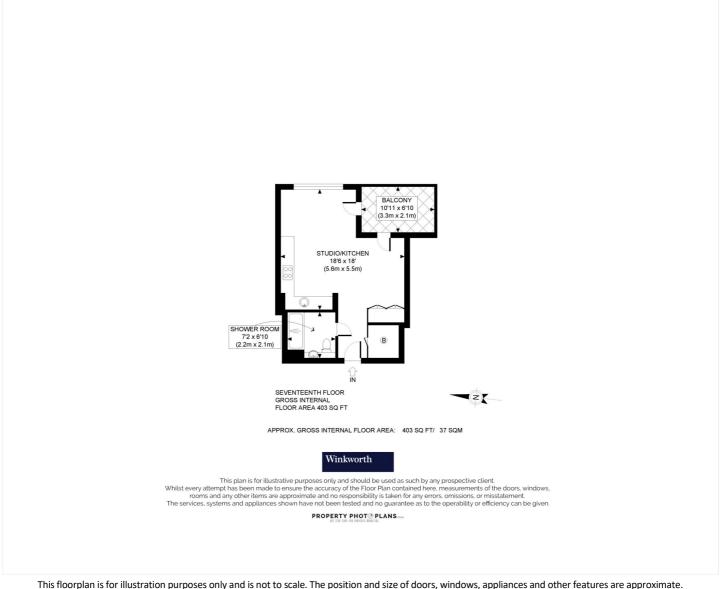

SILVERLEAF HOUSE, ACTON, LONDON, W3
£1,750 PER MONTH FURNISHED, PART FURNISHED, UNFURNISHED £1,750 PER CALENDAR

A brand new studio apartment with a private balcony on the seventeenth floor. Furnished or unfurnished, Available immediately

## **DESCRIPTION:**

A beautifully presented and brand new studio flat located on the 17th floor studio flat in Silverleaf House.

The property comprises an open plan studio room with fitted kitchen, shower room and private balcony.