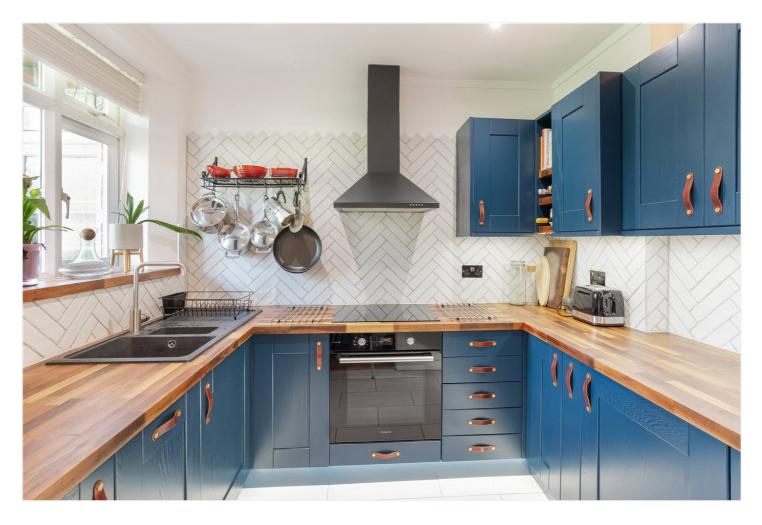

#### **DESCRIPTION:**

Finished to a fantastic standard is this ground floor, two double bedroom flat, boasting space, natural light and plenty of outdoor space. The property comprises a spacious reception with dual aspect windows, making it impressively light, bright and airy. A newly refurbished and fully fitted kitchen, complete with built in appliances, wooden worktops and views of the large communal gardens to rear. The property further comprises two double bedrooms, one of which is en-suite, and a spacious family bathroom. The building is set amongst mature gardens front and back, with an impressive shared front drive and a communal garden to rear. The property further boasts a porch and private garage. This wonderful property is situated close to Dulwich Village, Lordship Lane and Forest Hill, allowing access to three different stations for transport, East Dulwich for direct links to London Bridge, West Dulwich for Victoria or Forest Hill for the East London Line. Wide, green open spaces can be found at Dulwich Woods, Dulwich Park or Peckham Rye Park. This is a wonderful flat in a superb setting and early viewings are highly advised.