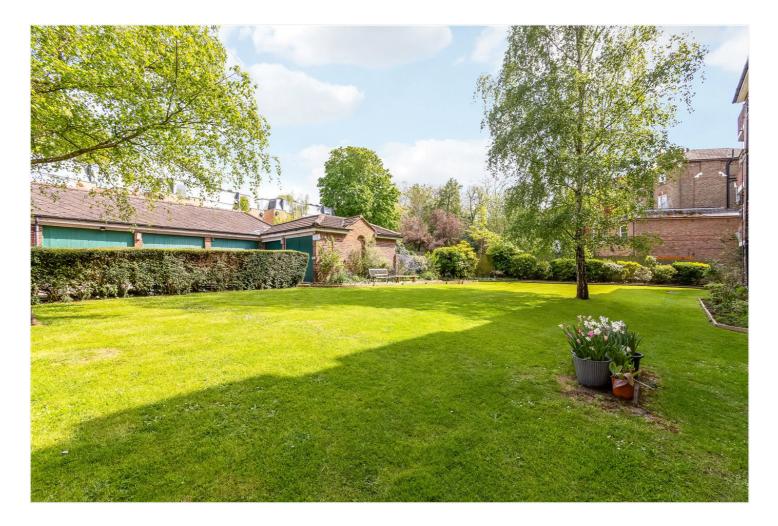

#### **DESCRIPTION:**

Finished to a fantastic standard is this ground floor, two double bedroom flat, boasting space, natural light and plenty of outdoor space. The property comprises a spacious reception with dual aspect windows, making it impressively light, bright and airy. A newly refurbished and fully fitted kitchen, complete with built in appliances, wooden worktops and views of the large communal gardens to rear. The property further comprises two double bedrooms, one of which is en-suite, and a spacious family bathroom. The building is set amongst mature gardens front and back, with an impressive shared front drive and a communal garden to rear. The property further boasts a porch and private garage. This wonderful property is situated close to Dulwich Village, Lordship Lane and Forest Hill, allowing access to three different stations for transport, East Dulwich for direct links to London Bridge, West Dulwich for Victoria or Forest Hill for the East London Line. Wide, green open spaces can be found at Dulwich Woods, Dulwich Park or Peckham Rye Park. This is a wonderful flat in a superb setting and early viewings are highly advised.

#### AT A GLANCE

- Two Double Bedrooms
- Spacious Reception Room
- Modern Kitchen
- En-Suite Shower Room
- Ground Floor Flat
- Private Garage
- Communal Garden
- Fantastic Location

This floorplan is for illustration purposes only and is not to scale. The position and size of doors, windows, appliances and other features are approximate.