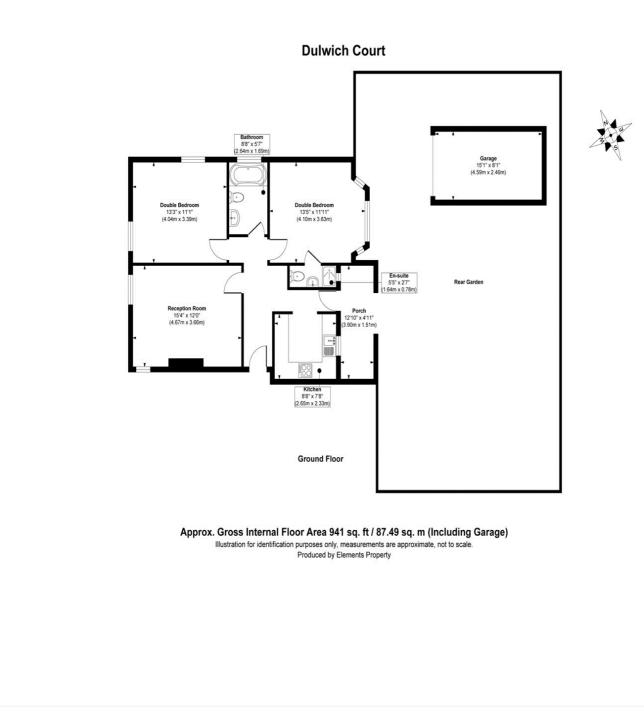

#### AT A GLANCE

- Two Double Bedrooms
- Spacious Reception Room
- Modern Kitchen
- En-Suite Shower Room
- Ground Floor Flat
- Private Garage
- Communal Garden
- Fantastic Location

This floorplan is for illustration purposes only and is not to scale. The position and size of doors, windows, appliances and other features are approximate.