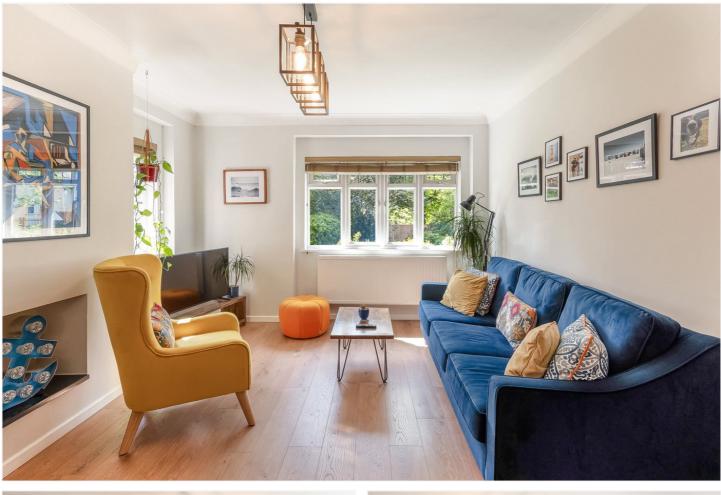

#### **DESCRIPTION:**

Finished to a fantastic standard is this ground floor, two double bedroom flat, boasting space, natural light and plenty of outdoor space. The property comprises a spacious reception with dual aspect windows, making it impressively light, bright and airy. A newly refurbished and fully fitted kitchen, complete with built in appliances, wooden worktops and views of the large communal gardens to rear. The property further comprises two double bedrooms, one of which is en-suite, and a spacious family bathroom. The building is set amongst mature gardens front and back, with an impressive shared front drive and a communal garden to rear. The property further boasts a porch and private garage. This wonderful property is situated close to Dulwich Village, Lordship Lane and Forest Hill, allowing access to three different stations for transport, East Dulwich for direct links to London Bridge, West Dulwich for Victoria or Forest Hill for the East London Line. Wide, green open spaces can be found at Dulwich Woods, Dulwich Park or Peckham Rye Park. This is a wonderful flat in a superb setting and early viewings are highly advised.

#### AT A GLANCE

- Two Double Bedrooms
- Spacious Reception Room
- Modern Kitchen
- En-Suite Shower Room
- Ground Floor Flat
- Private Garage
- Communal Garden
- Fantastic Location

This floorplan is for illustration purposes only and is not to scale. The position and size of doors, windows, appliances and other features are approximate.