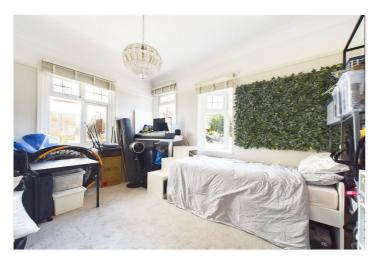

Bedroom Three/Dining room: -11'43 x 10. Window to front. Picture rail and high ceilings with coving. Wooden floor and radiator.

Kitchen: - 11'95 x 8'94 max. Obscure window and door to rear. Range of working surfaces with base units and matching eyelevel units above. Stainless steel sink unit. Inset four ring hob with extractor over. Built in oven.