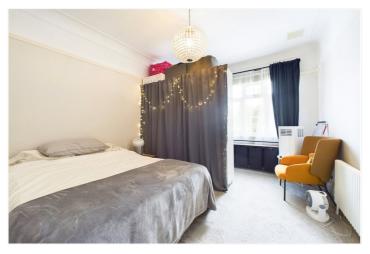

Bedroom One: - 14'3 x 10'86. Window to front. Picture rail and high ceilings with coving.

Bedroom Two: - 13'61 x 10'2. Window to front and side. Picture rail and high ceilings with coving.

Bathroom: -8'72 x 4'52. Window to rear. White suite with roll top bath, wash hand basin and low level wc. Part tiling to walls, picture rail and radiator.