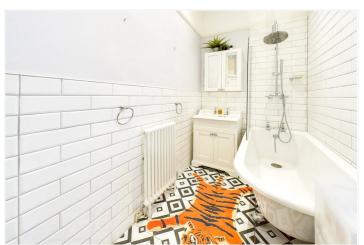

Bedroom One: - 14'3 x 10'86. Window to front. Picture rail and high ceilings with coving.

Bedroom Two: - 13'61 x 10'2. Window to front and side. Picture rail and high ceilings with coving.

Bathroom: -8'72 x 4'52. Window to rear. White suite with roll top bath, wash hand basin and low level wc. Part tiling to walls, picture rail and radiator.