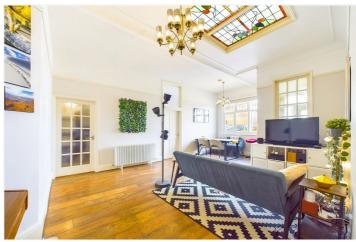

Accommodation: -

Entrance door to entrance hall with door to: -

Lounge: - 18'89 x 13'04. Window to front. Feature stain glass skylight. Picture rail and high ceilings with coving. Wooden floor and radiator.