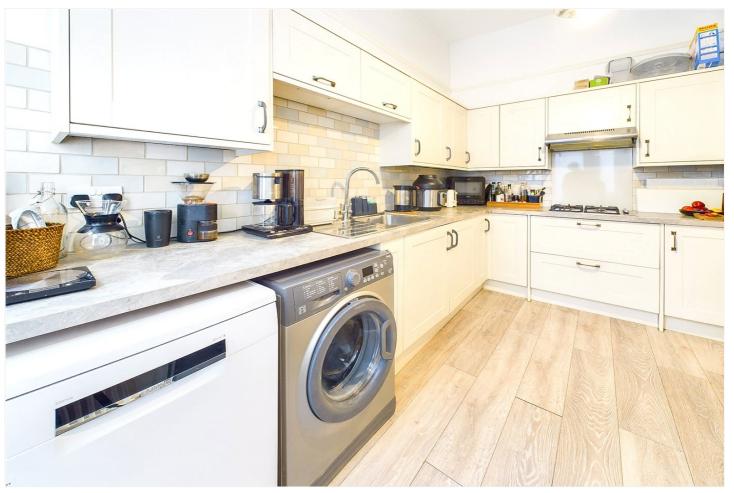

Bedroom Three/Dining room: -11'43 x 10. Window to front. Picture rail and high ceilings with coving. Wooden floor and radiator.

Kitchen: - 11'95 x 8'94 max. Obscure window and door to rear. Range of working surfaces with base units and matching eyelevel units above. Stainless steel sink unit. Inset four ring hob with extractor over. Built in oven.