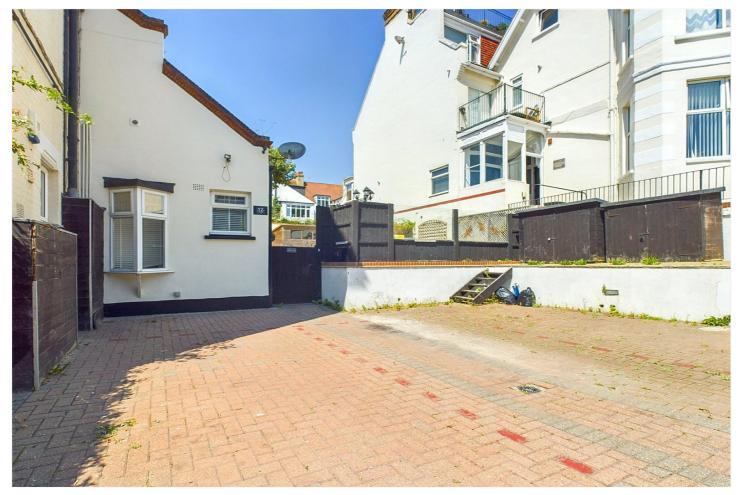

Cloakroom/WC. Window to side, Low level wc and wash hand basin.

Rear Garden: - Lovely garden with patio and lawn area.

Off Street Parking for two cars with power point.

Agent note: -

Share of freehold

£1320 per year for service charges.