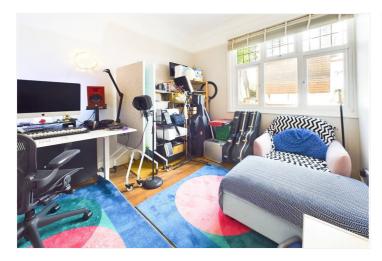

Accommodation: -

Entrance door to entrance hall with door to: -

Lounge: - 18'89 x 13'04. Window to front. Feature stain glass skylight. Picture rail and high ceilings with coving. Wooden floor and radiator.