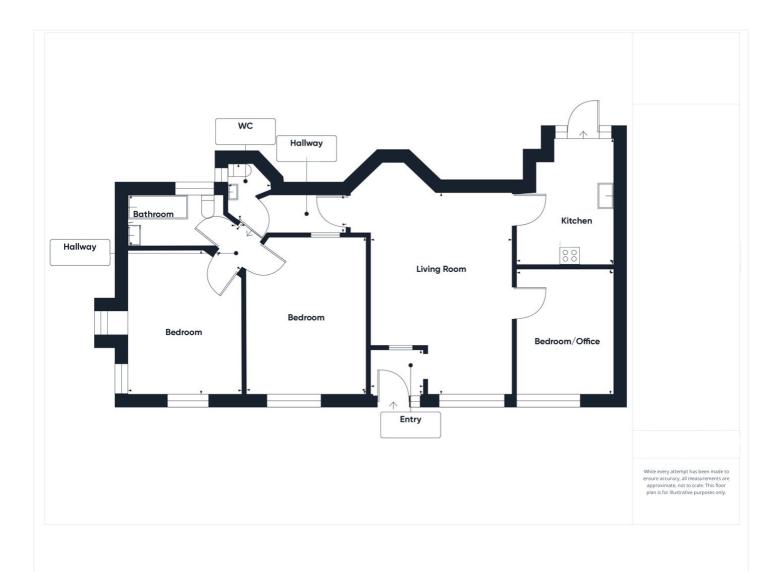

Accommodation: -

Entrance door to entrance hall with door to: -

Lounge: - 18'89 x 13'04. Window to front. Feature stain glass skylight. Picture rail and high ceilings with coving. Wooden floor and radiator.

Bedroom Three/Dining room: -11'43 x 10. Window to front. Picture rail and high ceilings with coving. Wooden floor and radiator.

Kitchen: - 11'95 x 8'94 max. Obscure window and door to rear. Range of working surfaces with base units and matching eyelevel units above. Stainless steel sink unit. Inset four ring hob with extractor over. Built in oven.

Bedroom One: - 14'3 x 10'86. Window to front. Picture rail and high ceilings with coving.

Bedroom Two: - 13'61 x 10'2. Window to front and side. Picture rail and high ceilings with coving.

Bathroom: -8'72 x 4'52. Window to rear. White suite with roll top bath, wash hand basin and low level wc. Part tiling to walls, picture rail and radiator.

Cloakroom/WC. Window to side, Low level wc and wash hand basin.

Rear Garden: - Lovely garden with patio and lawn area.

Off Street Parking for two cars with power point.

Agent note: -

Share of freehold

£1320 per year for service charges.