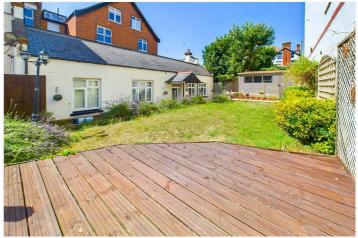

Additionally, the property features a lovely garden and patio area, ideal for enjoying outdoor dining or soaking up the sunshine. Off-street parking is also available, offering added convenience for residents.

Cloakroom/WC. Window to side, Low level wc and wash hand basin.

Rear Garden: - Lovely garden with patio and lawn area.

Off Street Parking for two cars with power point.

Agent note: -

Share of freehold

£1320 per year for service charges.