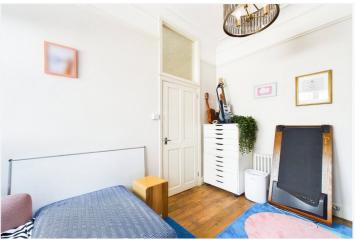

Bedroom Three/Dining room: -11'43 x 10. Window to front. Picture rail and high ceilings with coving. Wooden floor and radiator.

Kitchen: - 11'95 x 8'94 max. Obscure window and door to rear. Range of working surfaces with base units and matching eyelevel units above. Stainless steel sink unit. Inset four ring hob with extractor over. Built in oven.

Bedroom One: - 14'3 x 10'86. Window to front. Picture rail and high ceilings with coving.

Bedroom Two: - 13'61 x 10'2. Window to front and side. Picture rail and high ceilings with coving.

Bathroom: -8'72 x 4'52. Window to rear. White suite with roll top bath, wash hand basin and low level wc. Part tiling to walls, picture rail and radiator.