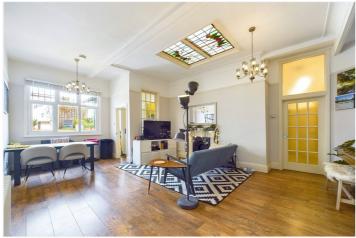

Accommodation: -

Entrance door to entrance hall with door to: -

Lounge: - 18'89 x 13'04. Window to front. Feature stain glass skylight. Picture rail and high ceilings with coving. Wooden floor and radiator.