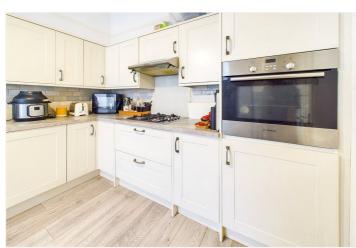

Bedroom Three/Dining room: -11'43 x 10. Window to front. Picture rail and high ceilings with coving. Wooden floor and radiator.

Kitchen: - 11'95 x 8'94 max. Obscure window and door to rear. Range of working surfaces with base units and matching eyelevel units above. Stainless steel sink unit. Inset four ring hob with extractor over. Built in oven.