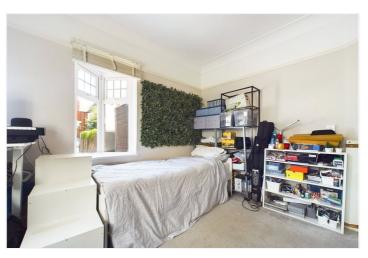

Bedroom Three/Dining room: -11'43 x 10. Window to front. Picture rail and high ceilings with coving. Wooden floor and radiator.

Kitchen: - 11'95 x 8'94 max. Obscure window and door to rear. Range of working surfaces with base units and matching eyelevel units above. Stainless steel sink unit. Inset four ring hob with extractor over. Built in oven.

Bedroom One: - 14'3 x 10'86. Window to front. Picture rail and high ceilings with coving.

Bedroom Two: - 13'61 x 10'2. Window to front and side. Picture rail and high ceilings with coving.

Bathroom: -8'72 x 4'52. Window to rear. White suite with roll top bath, wash hand basin and low level wc. Part tiling to walls, picture rail and radiator.