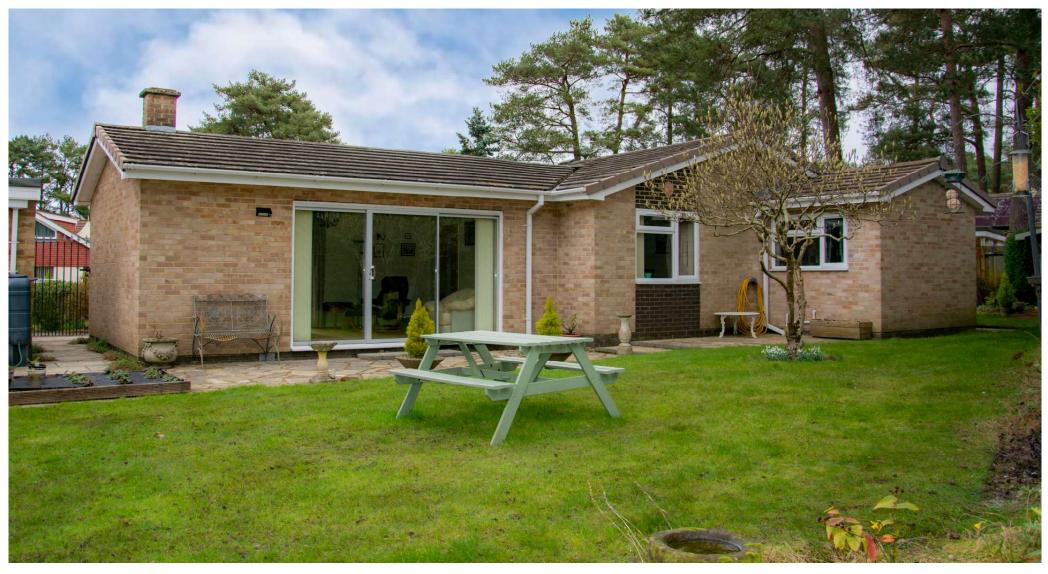

## GUIDE PRICE £625,000 FREEHOLD

An immaculate and deceptively spacious three bedroom detached bungalow, in excellent condition throughout.

Positioned in this ever popular residential location, a short walk from The Castleman Trailway and Moors Valley and further benefiting from a south facing garden and a double garage.

Three Bedrooms
Plumbing In Place For En-suite To
Main Bedroom
Close To Castleman Trailway & Moors Valley
Kitchen/Diner
No Onward Chain
Detached Bungalow
Off Street Parking
Cloakroom With Hand Basin & W.C
Wrap Around Style South Facing Garden
Excellent Condition Throughout
Detached Double Garage
Bathroom With Bath & Separate Shower