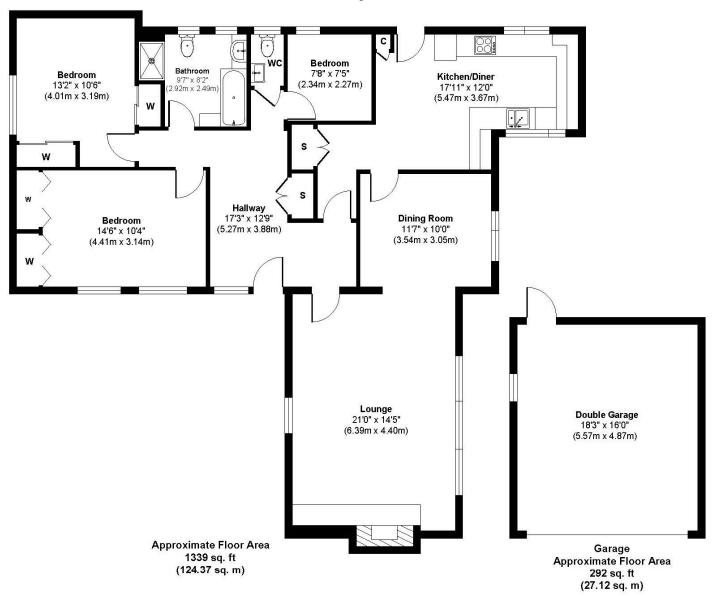

## **Ashley Park**

Approx. Gross Internal Floor Area 1631 sq. ft / 151.49 sq. m

Illustration for identification purposes only, measurements approximate and not to scale