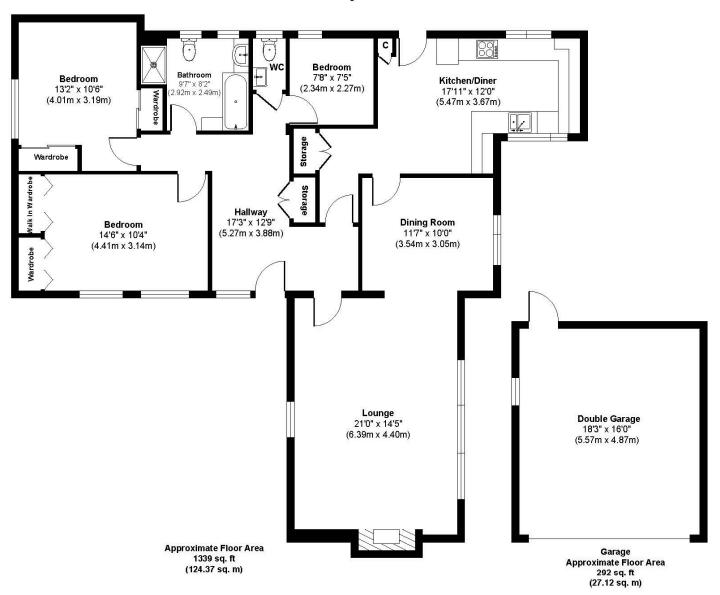

## **Ashley Park**

Approx. Gross Internal Floor Area 1631 sq. ft / 151.49 sq. m

Illustration for identification purposes only, measurements approximate and not to scale