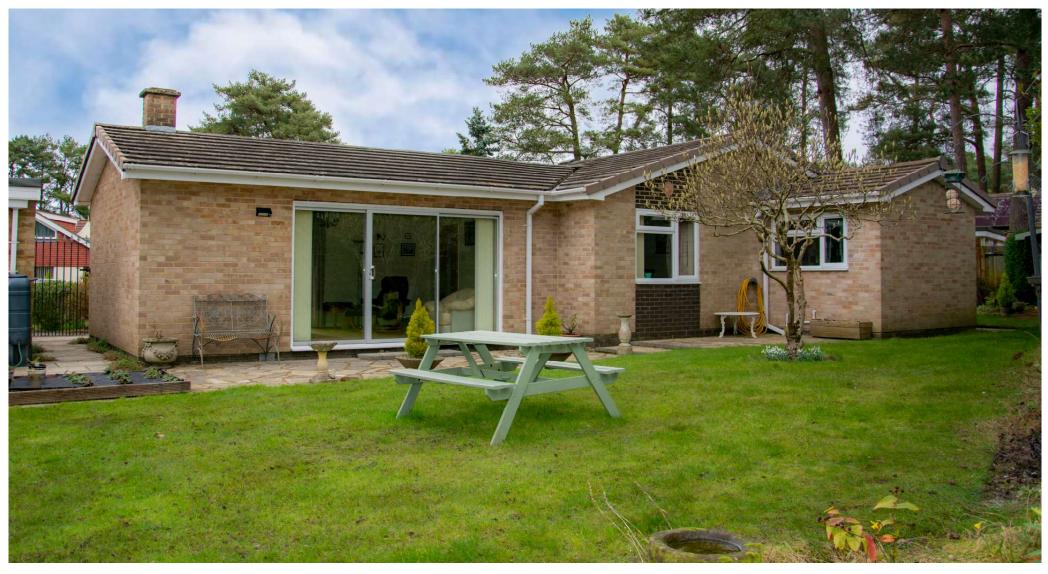

## OFFERS OVER £600,000 FREEHOLD

An immaculate and deceptively spacious three bedroom detached bungalow, in excellent condition throughout.

Positioned in this ever popular residential location, a short walk from The Castleman Trailway and Moors Valley and further benefiting from a south facing garden and a double garage.

Three Bedrooms
Plumbing In Place For En-suite To
Main Bedroom
Close To Castleman Trailway & Moors Valley
Kitchen/Diner
No Onward Chain
Detached Bungalow
Off Street Parking
Cloakroom With Hand Basin & W.C
Wrap Around Style South Facing Garden
Excellent Condition Throughout
Detached Double Garage
Bathroom With Bath & Separate Shower