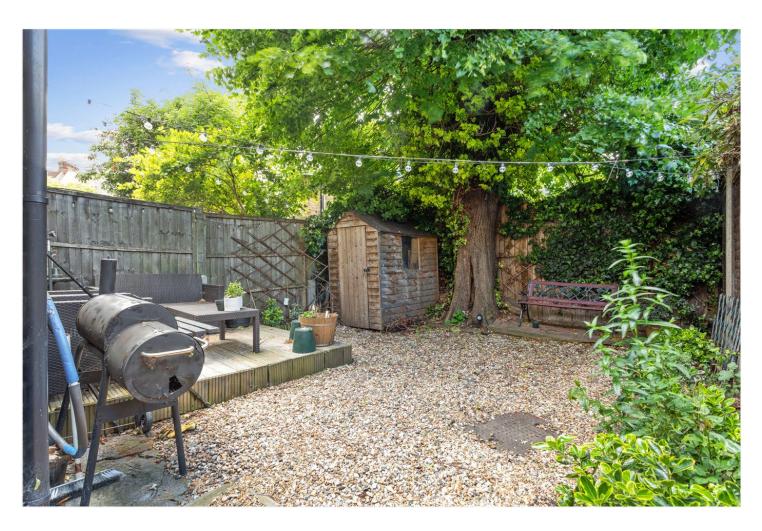

## **DESCRIPTION:**

This charming ground-floor Victorian conversion apartment is situated in the highly sought-after Telford Park conservation area, just off Streatham Hill, with convenient access to both Balham and Brixton. Upon entering through the front door, you'll find yourself in the kitchen/dining room, thoughtfully designed to include a well-equipped kitchen area with modern appliances and ample space for a reception/dining area. This room also provides access to the rear garden, perfect for summer entertaining. The apartment further comprises a generously sized bedroom and a shower room. Salford Road offers excellent public transport links to central London, with easy access from Balham, Clapham, Brixton, and Streatham Hill. Nearby, you'll find the beautiful open spaces of Tooting Bec Common, the quaint "Abbeville Village" with its delightful restaurants and shops, and a local private members' tennis club just around the corner

## **AT A GLANCE**

- Ground-floor Victorian conversion apartment
- Sought-after Telford Park area
- Near Streatham Hill, Balham, Brixton
- Kitchen/dining/reception room with garden access
- Spacious bedroom, modern shower room
- Close to Tooting Bec Common
- Nearby Abbeville Village shops/restaurants