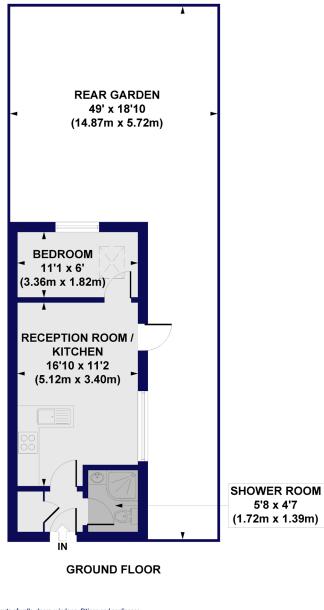

## Salford Road, SW2 Approx. Gross Internal Floor Area 303 sq. ft / 28.12 sq. m

All measurements of walls, doors, windows, fittings and appliances, including their size and location, are shown as standard sizes and do not constitute any warranty or representation by the seller, their agent CP Creative. Any intending purchaser must satisfy himself by inspection or otherwise as to the correctness of the information contained in these plans. This plan is for illustrative purposes only and should be used as such by any prospective purchasers.

Winkworth

This floorplan is for illustration purposes only and is not to scale. The position and size of doors, windows, appliances and other features are approximate.

Service Charge: £720 per annum

Council Tax Band: B