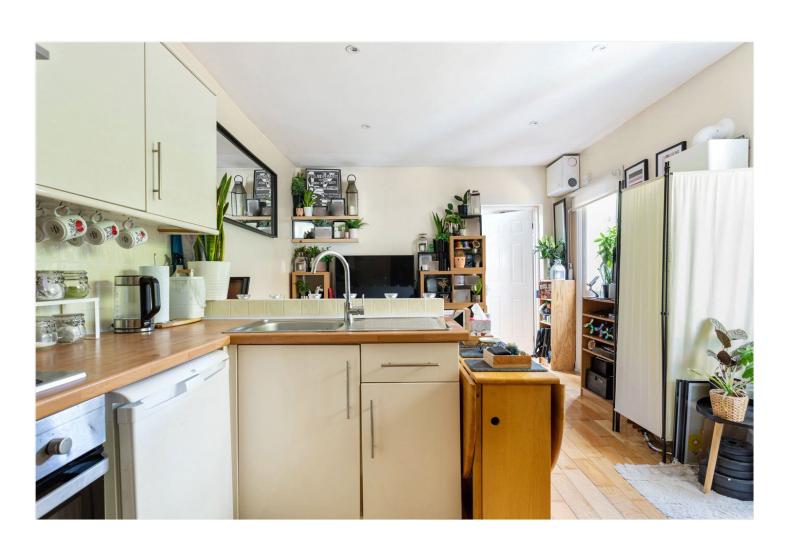

## **DESCRIPTION:**

This charming ground-floor Victorian conversion apartment is situated in the highly sought-after Telford Park conservation area, just off Streatham Hill, with convenient access to both Balham and Brixton. Upon entering through the front door, you'll find yourself in the kitchen/dining room, thoughtfully designed to include a well-equipped kitchen area with modern appliances and ample space for a reception/dining area. This room also provides access to the rear garden, perfect for summer entertaining. The apartment further comprises a generously sized bedroom and a shower room. Salford Road offers excellent public transport links to central London, with easy access from Balham, Clapham, Brixton, and Streatham Hill. Nearby, you'll find the beautiful open spaces of Tooting Bec Common, the quaint "Abbeville Village" with its delightful restaurants and shops, and a local private members' tennis club just around the corner

## **AT A GLANCE**

- Ground-floor Victorian conversion apartment
- Sought-after Telford Park area
- Near Streatham Hill, Balham, Brixton
- Kitchen/dining/reception room with garden access
- Spacious bedroom, modern shower room
- Close to Tooting Bec Common
- Nearby Abbeville Village shops/restaurants