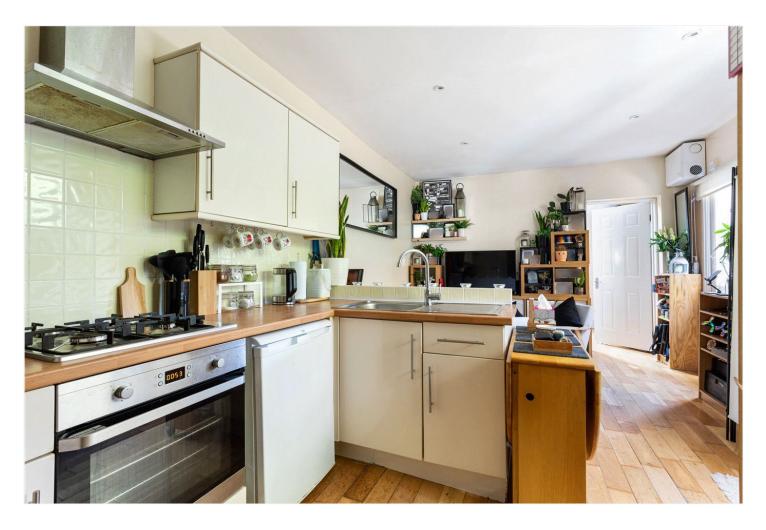

## **DESCRIPTION:**

This charming ground-floor Victorian conversion apartment is situated in the highly sought-after Telford Park conservation area, just off Streatham Hill, with convenient access to both Balham and Brixton. Upon entering through the front door, you'll find yourself in the kitchen/dining room, thoughtfully designed to include a well-equipped kitchen area with modern appliances and ample space for a reception/dining area. This room also provides access to the rear garden, perfect for summer entertaining. The apartment further comprises a generously sized bedroom and a shower room. Salford Road offers excellent public transport links to central London, with easy access from Balham, Clapham, Brixton, and Streatham Hill. Nearby, you'll find the beautiful open spaces of Tooting Bec Common, the quaint "Abbeville Village" with its delightful restaurants and shops, and a local private members' tennis club just around the corner

## **AT A GLANCE**

- Ground-floor Victorian conversion apartment
- Sought-after Telford Park area
- Near Streatham Hill, Balham, Brixton
- Kitchen/dining/reception room with garden access
- Spacious bedroom, modern shower room
- Close to Tooting Bec Common
- Nearby Abbeville Village shops/restaurants