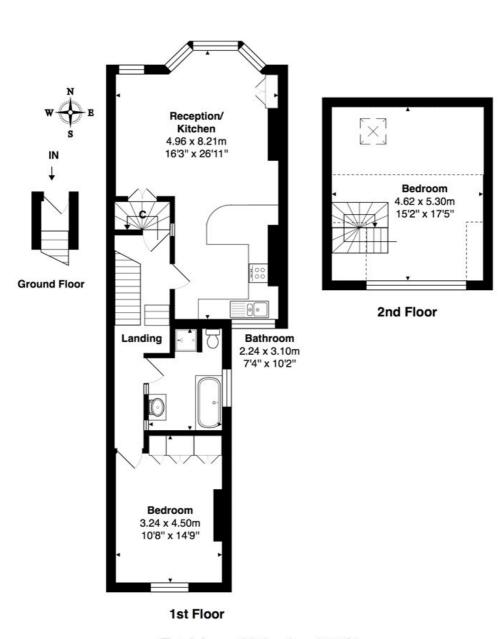

Winkworth

Total Area: 90.8 m<sup>2</sup> ... 977 ft<sup>2</sup> All measurements are approximate and for display purposes only

This floorplan is for illustration purposes only and is not to scale. The position and size of doors, windows, appliances and other features are approximate.