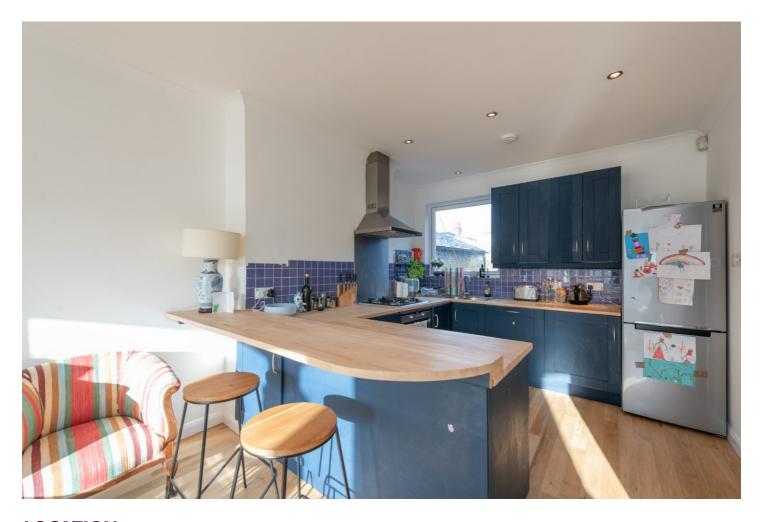

## **DESCRIPTION:**

This exquisite two-bedroom split-level flat, nestled within a beautiful Victorian period building, offers the perfect blend of timeless character and modern design. Thoughtfully arranged over two levels, this home exudes elegance and practicality, ideal for those seeking stylish living with a touch of history. At the heart of the property lies a superb 'L'-shaped open-plan living space at the front of the flat. Flooded with natural light through large sash windows, this versatile area effortlessly combines a spacious lounge, dining area, and a sleek, contemporary kitchen. The open layout is perfect for entertaining or simply enjoying the serene ambiance of this charming home. The property features two well-proportioned bedrooms, including a generously sized principal bedroom that provides a peaceful retreat. The second bedroom offers flexibility, perfect as a guest room, home office, or nursery.