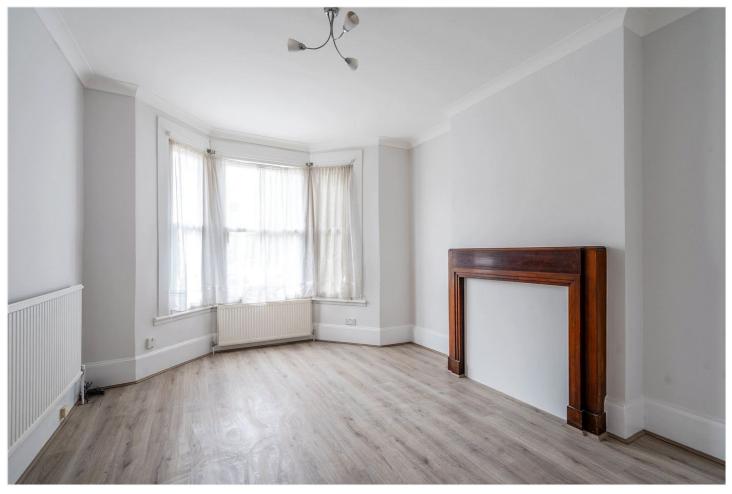

Stepping inside, the welcoming entrance leads to a spacious open-plan kitchen and dining area, beautifully designed with sleek cabinetry, contemporary tiling, and integrated appliances. The room flows seamlessly into a bright reception area, providing the perfect space for relaxation or entertaining. A door opens directly onto the large private garden, an ideal retreat for summer evenings and outdoor dining. Both bedrooms are well-proportioned, with the principal bedroom offering ample space and natural light. The second bedroom is versatile, perfect as a guest room or home office. A stylish bathroom completes the home, featuring modern fixtures and a sleek tiled finish.