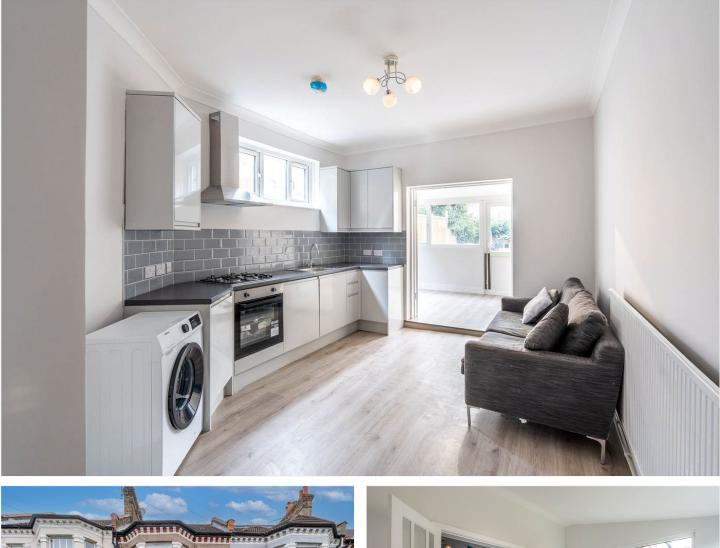

### **DESCRIPTION:**

Tucked away on a peaceful, tree-lined street, this charming two-bedroom ground floor flat offers bright and modern interiors with direct access to a generous private garden. Situated within easy reach of Streatham Common and Streatham stations, the property enjoys excellent transport links and a vibrant selection of local amenities.

Stepping inside, the welcoming entrance leads to a spacious open-plan kitchen and dining area, beautifully designed with sleek cabinetry, contemporary tiling, and integrated appliances. The room flows seamlessly into a bright reception area, providing the perfect space for relaxation or entertaining. A door opens directly onto the large private garden, an ideal retreat for summer evenings and outdoor dining. Both bedrooms are well-proportioned, with the principal bedroom offering ample space and natural light. The second bedroom is versatile, perfect as a guest room or home office. A stylish bathroom completes the home, featuring modern fixtures and a sleek tiled finish.