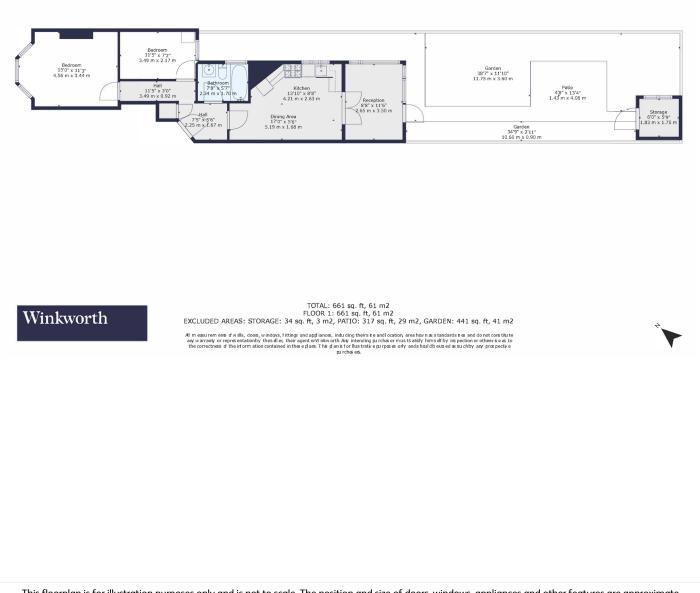

This floorplan is for illustration purposes only and is not to scale. The position and size of doors, windows, appliances and other features are approximate.

**Deposit:** £2,538.46

Holding Deposit: 1 weeks deposit