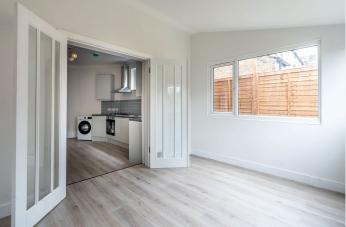

Stepping inside, the welcoming entrance leads to a spacious open-plan kitchen and dining area, beautifully designed with sleek cabinetry, contemporary tiling, and integrated appliances. The room flows seamlessly into a bright reception area, providing the perfect space for relaxation or entertaining. A door opens directly onto the large private garden, an ideal retreat for summer evenings and outdoor dining. Both bedrooms are well-proportioned, with the principal bedroom offering ample space and natural light. The second bedroom is versatile, perfect as a guest room or home office. A stylish bathroom completes the home, featuring modern fixtures and a sleek tiled finish.