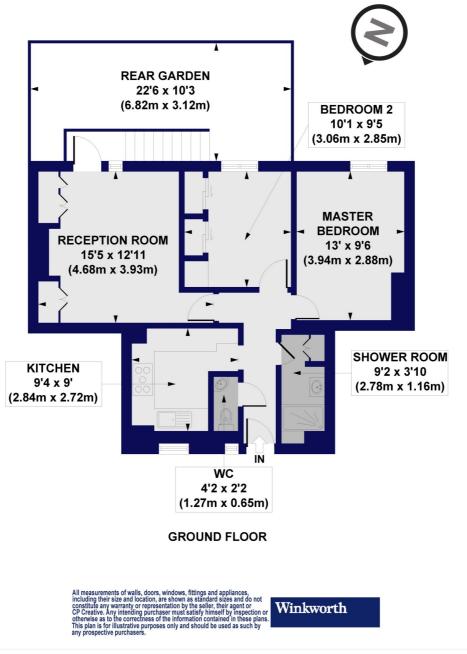

## Elvin House, Morning Lane, E9 Approx. Gross Internal Floor Area 599 sq. ft / 55.61 sq. m

This floorplan is for illustration purposes only and is not to scale. The position and size of doors, windows, appliances and other features are approximate.