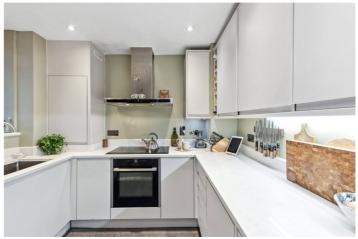

## **DESCRIPTION:**

This beautifully renovated two-bedroom flat in Elvin House offers a perfect combination of modern living and unbeatable convenience. Featuring two genuine double bedrooms and a spacious kitchen, the flat boasts a bright living area that looks directly onto a private garden, providing a peaceful retreat. Located just moments from Hackney Central and Homerton stations, the property also includes parking, offering everything you need for comfortable living.

## Key Features:

Recently renovated two-bedroom flat with contemporary finishes

Bright living area with plenty of natural light, looking directly onto the private garden

Spacious kitchen with high-end appliances and ample storage