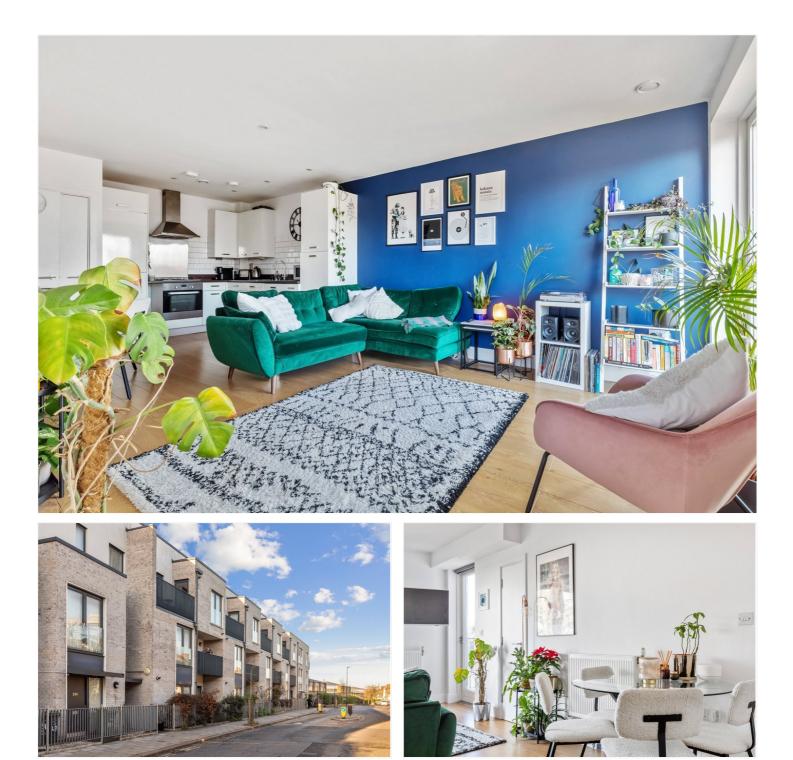

## Winkworth

for every step...

winkworth.co.uk

This stylish first-floor flat offers modern living within a purpose-built development, ideally positioned just 0.3 miles from Herne Hill Village and its vibrant square. The spacious open-plan reception and kitchen area is filled with natural light, providing the perfect setting for relaxation or entertaining, while the contemporary kitchen boasts sleek white cabinetry and integrated appliances.

The double bedroom is generously proportioned, featuring a calming palette and access to a private balcony, perfect for morning coffee or evening unwinding. The bathroom is beautifully appointed, complete with a shower over the bath and chic black fixtures.