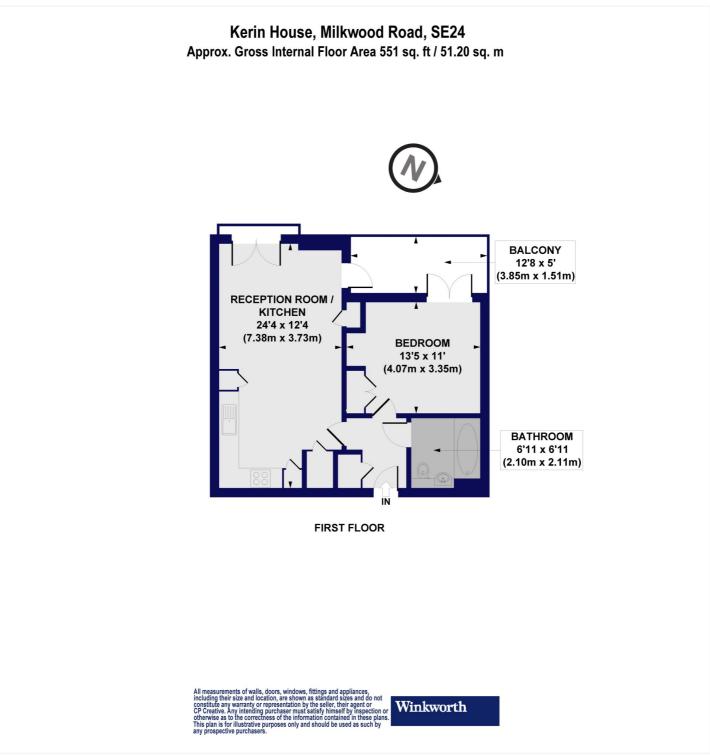

This floorplan is for illustration purposes only and is not to scale. The position and size of doors, windows, appliances and other features are approximate.

Tenure: Leasehold

Term: 114 year and 11 months