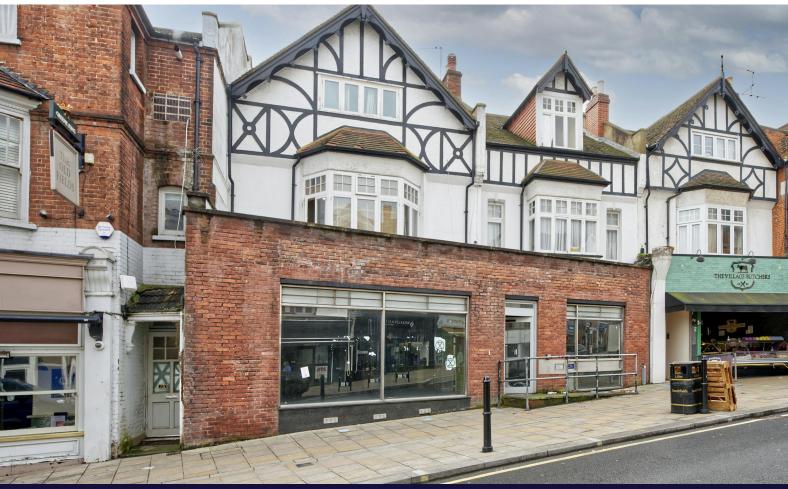

# 16-18 Replingham Road

Southfields, London, SW18 5LY

#### Description

The subject property, formally Barclays Bank, comprises ground and basement-level accommodation that has been stripped out by the current Landlord – therefore creating a blank canvas for potential future occupiers. The unit is double-fronted and benefits from a large, visible glass façade and rear windows to the rear providing additional light sources. The basement contains several separate rooms including the former concrete and steel vault – creating an interesting potential feature.