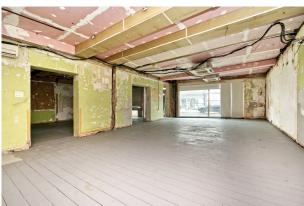

#### Description

The subject property, formally Barclays Bank, comprises ground and basement-level accommodation that has been stripped out by the current Landlord – therefore creating a blank canvas for potential future occupiers. The unit is double-fronted and benefits from a large, visible glass façade and rear windows to the rear providing additional light sources. The basement contains several separate rooms including the former concrete and steel vault – creating an interesting potential feature.