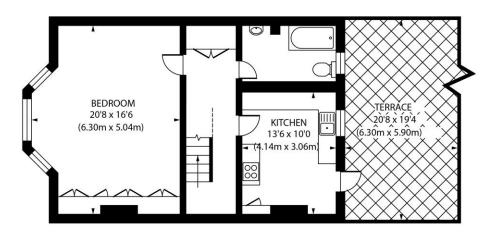

18A Replingham Road – Is equally let on an AST and generates £2,000 pcm from May 2021. The property measures 1,324 sq ft / 123 sq m and is in need of some light remedial work. This portion of the property does however benefit from a large west-facing terrace with attractive views of west London and benefits from 3 large bedrooms.