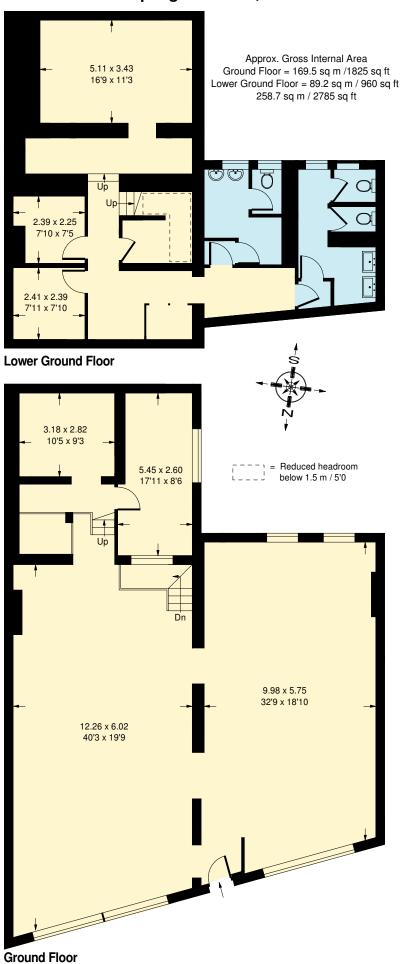

#### Description

The subject property, formally Barclays Bank, comprises ground and basement-level accommodation that has been stripped out by the current Landlord – therefore creating a blank canvas for potential future occupiers. The unit is double-fronted and benefits from a large, visible glass façade and rear windows to the rear providing additional light sources. The basement contains several separate rooms including the former concrete and steel vault – creating an interesting potential feature.

#### Location

Replingham Road is well-located in the heart of Southfields Village, generally popular with families and young professionals. Southfields Underground Station is moments away, offering District Line access into central London. The general area is populated with a mix of premium tenants, including Waitrose, Café Nero, Gails, and Franco Manca which service the affluent local residents. It is also the closest stop to the famous AELTC, home to the Wimbledon Tennis Championships. The summer festivities dramatically increase the level of passing trade creating an outstanding opportunity for tenants to increase revenues over this period.