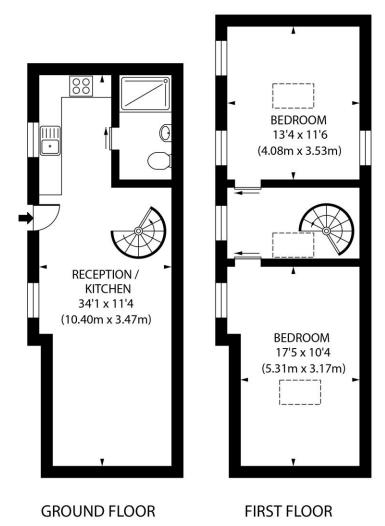

2 Village Mews – This two-bedroom property is let on an AST generating £1,800 pcm from April 2019. The unit measures 807 sq ft / 75 sq m and is of modern construction. This property is in excellent condition and benefits from high levels of natural light and a private secluded mews location.