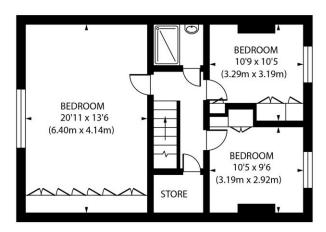

18A Replingham Road – Is equally let on an AST and generates £2,000 pcm from May 2021. The property measures 1,324 sq ft / 123 sq m and is in need of some light remedial work. This portion of the property does however benefit from a large west-facing terrace with attractive views of west London and benefits from 3 large bedrooms.