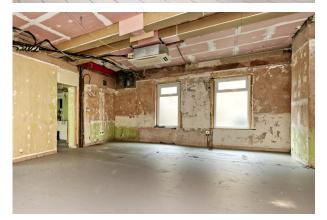

#### Description

The subject property, formally Barclays Bank, comprises ground and basement-level accommodation that has been stripped out by the current Landlord – therefore creating a blank canvas for potential future occupiers. The unit is double-fronted and benefits from a large, visible glass façade and rear windows to the rear providing additional light sources. The basement contains several separate rooms including the former concrete and steel vault – creating an interesting potential feature.