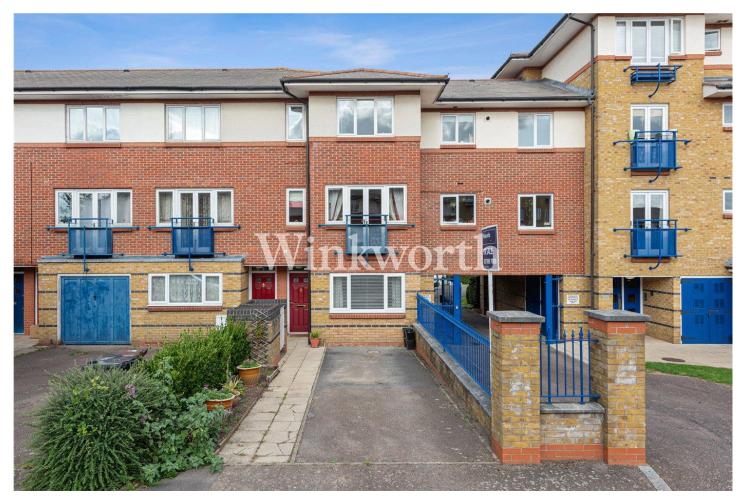

## **DESCRIPTION:**

A substantial, four bedroom, two bathroom freehold house with off street parking positioned on a quiet culde-sac in N4. Standing at 1,452 sqft, the property is set across three separate floors and offers a wealth of natural light from a north to south facing aspect. The ground floor occupies a wonderfully spacious, extended kitchen which is large enough for a dining table, while French doors lead out from the conservatory into a sizeable, mature private garden creating the perfect entertaining space. The first floor features a well-proportioned reception room and separate bathroom, and rear double bedroom not forgetting ample storage throughout. All four bedrooms are genuine doubles, the master benefitting from an ensuite on the top floor with the other three double bedrooms individually split across each floor.