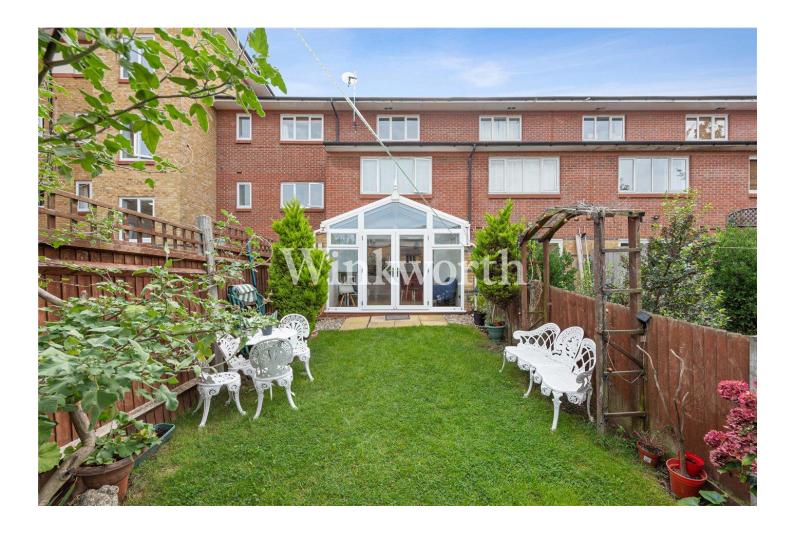

## **DESCRIPTION:**

A substantial, four bedroom, two bathroom freehold house with off street parking positioned on a quiet culde-sac in N4. Standing at 1,452 sqft, the property is set across three separate floors and offers a wealth of natural light from a north to south facing aspect. The ground floor occupies a wonderfully spacious, extended kitchen which is large enough for a dining table, while French doors lead out from the conservatory into a sizeable, mature private garden creating the perfect entertaining space. The first floor features a well-proportioned reception room and separate bathroom, and rear double bedroom not forgetting ample storage throughout. All four bedrooms are genuine doubles, the master benefitting from an ensuite on the top floor with the other three double bedrooms individually split across each floor.