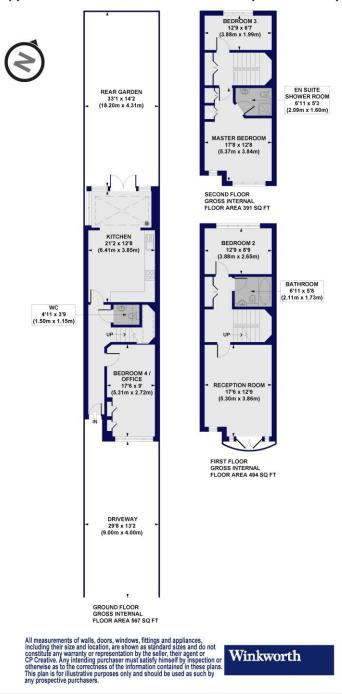

## Myddleton Avenue, N4 Approx. Gross Internal Floor Area 1452 sq. ft / 134.93 sq. m

This floorplan is for illustration purposes only and is not to scale. The position and size of doors, windows, appliances and other features are approximate.