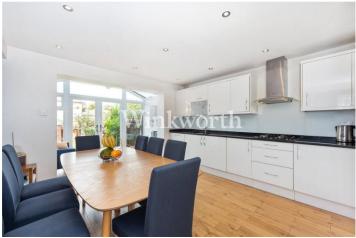

## **DESCRIPTION:**

A substantial, four bedroom, two bathroom freehold house with off street parking positioned on a quiet culde-sac in N4. Standing at 1,452 sqft, the property is set across three separate floors and offers a wealth of natural light from a north to south facing aspect. The ground floor occupies a wonderfully spacious, extended kitchen which is large enough for a dining table, while French doors lead out from the conservatory into a sizeable, mature private garden creating the perfect entertaining space. The first floor features a well-proportioned reception room and separate bathroom, and rear double bedroom not forgetting ample storage throughout. All four bedrooms are genuine doubles, the master benefitting from an ensuite on the top floor with the other three double bedrooms individually split across each floor.