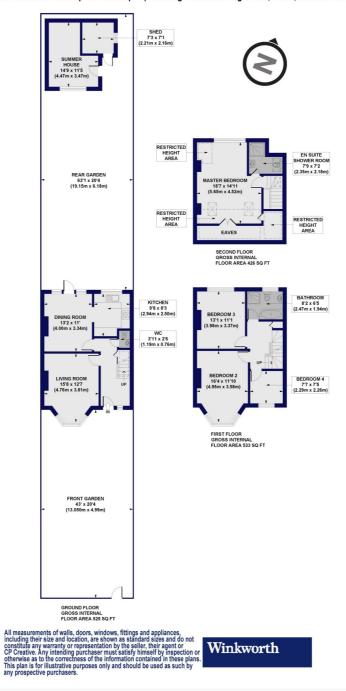

## Friary Road, N12

Approx. Gross Internal Floor Area 1677 sq. ft / 155.77 sq. m (Including Restricted Height Area, Eaves, Summer House & Shed) Approx. Gross Internal Floor Area 1328 sq. ft / 123.36 sq. m (Excluding Restricted Height Area, Eaves, Summer House & Shed)

This floorplan is for illustration purposes only and is not to scale. The position and size of doors, windows, appliances and other features are approximate.

Tenure: Freehold Council Tax Band: E

Finchley | 020 8349 3388 | finchley@winkworth.co.uk