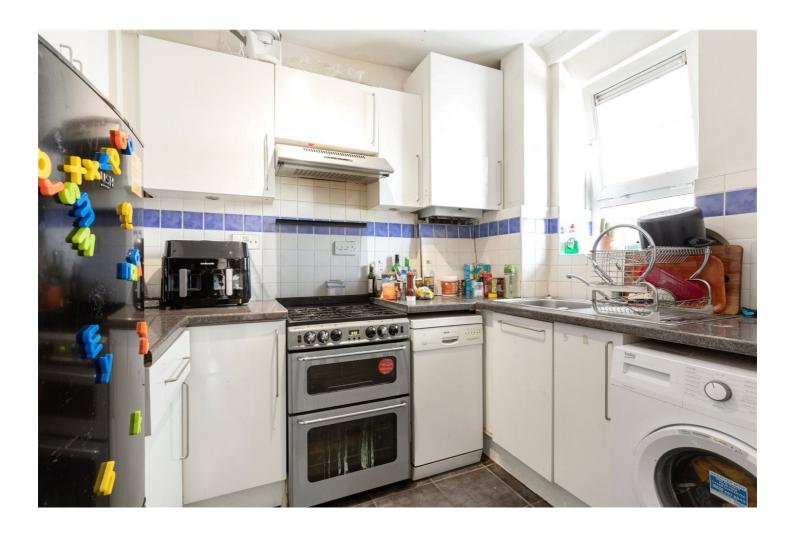

## **DESCRIPTION:**

A spacious, two double bedroom, purpose built apartment set across the first floor in this well kept block in Highbury, N5. Standing at 600 sqft, the property is tastefully decorated throughout and would make an excellent first-time purchase or investment. The bright, south facing reception room is well proportioned and offers access to a private balcony, while both bedrooms are genuine doubles and also overlook the peaceful tree lined street. The property is completed with a fully equipped kitchen and separate bathroom & toilet.