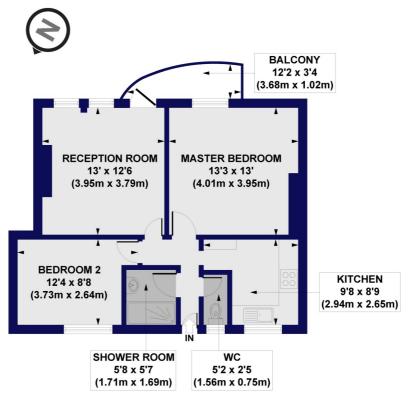

## Hurlock House, Hurlock Street, N5 Approx. Gross Internal Floor Area 600 sq. ft / 55.70 sq. m

FIRST FLOOR

All measurements of walls, doors, windows, fittings and appliances, including their size and location, are shown as standard sizes and do not constitute any warranty or representation by the seller, their agent or CP Creative. Any intending purchaser must satisfy himself by inspection or therwise as to the correctness of the information contained in these plans. This plan is for illustrative purposes only and should be used as such by any prospective purchasers.

Winkworth

This floorplan is for illustration purposes only and is not to scale. The position and size of doors, windows, appliances and other features are approximate.

Shoreditch | 020 7749 7650 | shoreditch@winkworth.co.uk