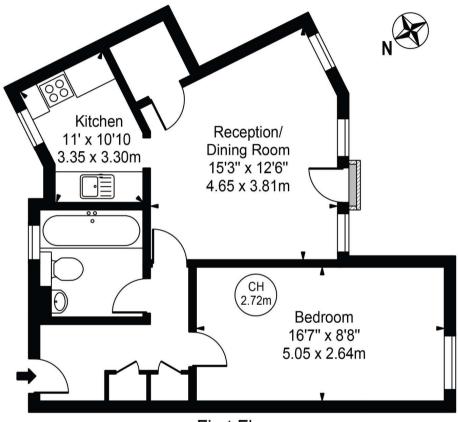

## Blake Close

Approx. Gross Internal Area 504 Sq Ft - 46.82 Sq M

## First Floor For Illustration Purposes Only - Not To Scale

This floor plan should be used as a general outline for guidance only and does not constitute in whole or in part an offer or contract.

Any intending purchaser or lessee should satisfy themselves by inspection, searches, enquiries and full survey as to the correctness of each statement Any areas, measurements or distances quoted are approximate and should not be used to value a property or be the basis of any sale or let.