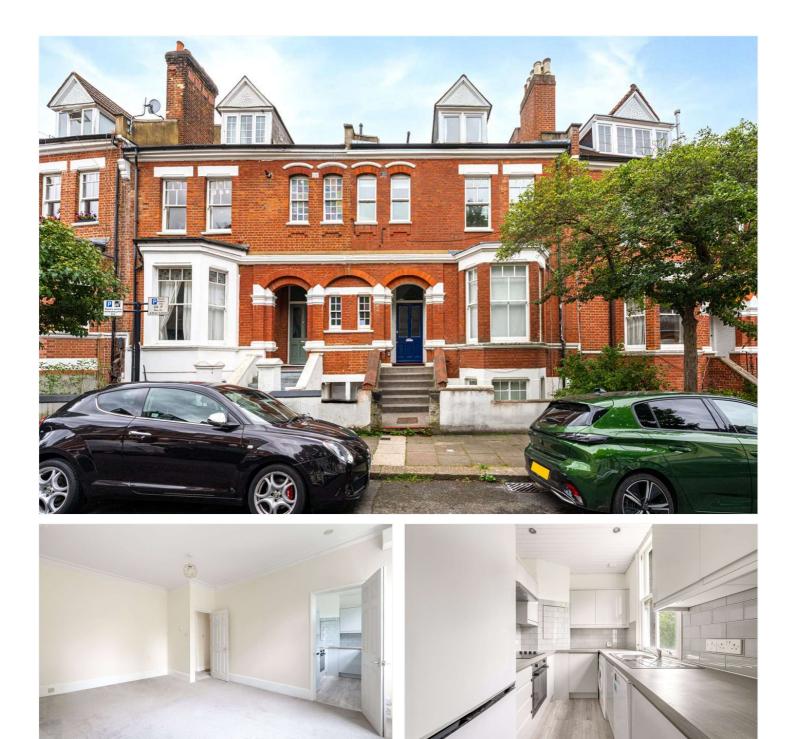

## DENNINGTON PARK ROAD, NW6 £575 PER WEEK UNFURNISHED

A recently redecorated two-bedroom first floor flat in this period conversion. The flat is superbly situated for the cafes and shops of West End Lane and within approximately 0.3 miles from West Hampstead Jubilee Line tube station and mainline Thameslink.

Available now.

Two Bedrooms | Bathroom | Reception Room | Kitchen

for every step...

Dennington Park Road, London, NW6 1BB

APPROXIMATE GROSS INTERNAL FLOOR AREA 61.3 SQ M / 660 SQ FT THIS FLOOR PLAN IS FOR ILLUSTRATIVE PURPOSES ONLY AND SHOULD BE USED FOR THIS PURPOSE BY PROSPECTIVE APPLICANTS AS ITS NOT TO SCALE.