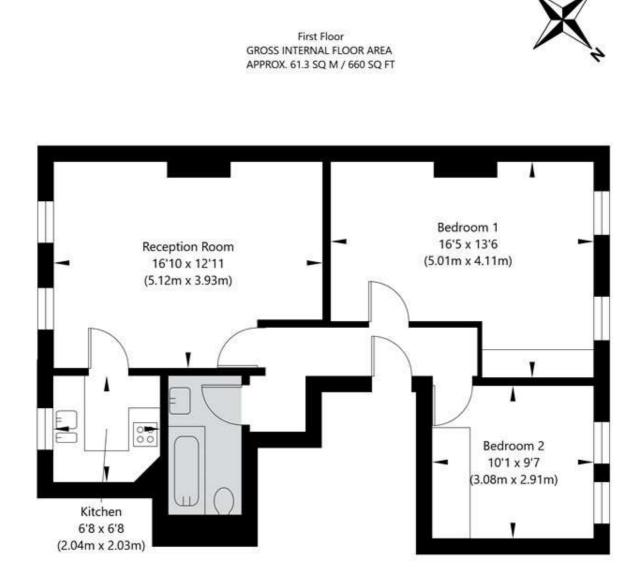

## DENNINGTON PARK ROAD, NW6 £575 PER WEEK UNFURNISHED

A recently redecorated two-bedroom first floor flat in this period conversion. The flat is superbly situated for the cafes and shops of West End Lane and within approximately 0.3 miles from West Hampstead Jubilee Line tube station and mainline Thameslink.

Available now.

Two Bedrooms | Bathroom | Reception Room | Kitchen

for every step...

Dennington Park Road, London, NW6 1BB

APPROXIMATE GROSS INTERNAL FLOOR AREA 61.3 SQ M / 660 SQ FT THIS FLOOR PLAN IS FOR ILLUSTRATIVE PURPOSES ONLY AND SHOULD BE USED FOR THIS PURPOSE BY PROSPECTIVE APPLICANTS AS ITS NOT TO SCALE.