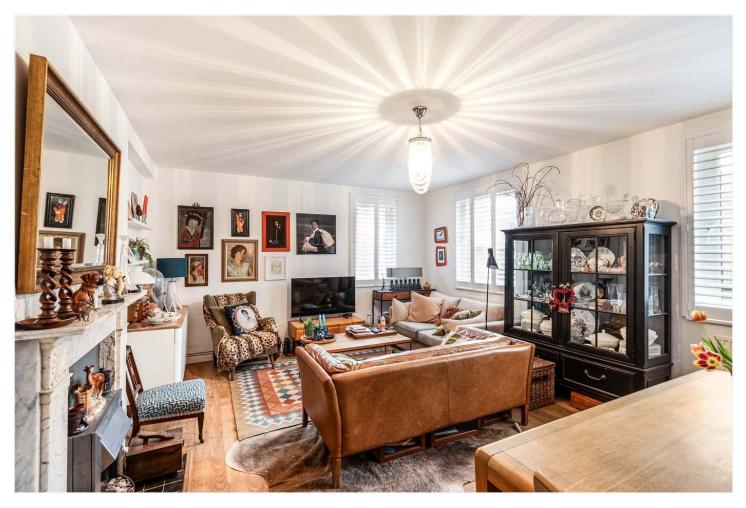

#### **DESCRIPTION:**

Nestled amongst the trees between Denmark Hill and East Dulwich, this stunning two double-bedroom flat is located in the desirable Langford Green development. Known for its manicured gardens, quiet atmosphere, and well-maintained communal areas, the property is a true gem and rarely available. The flat boasts two spacious double bedrooms, a fully fitted kitchen, and a stunning reception room. The reception is the heart of the home, featuring plantation shutters, dual aspect windows, and an abundance of natural light. Further benefits include a private garage, free parking on-site, and exceptional storage throughout. The location offers easy access to Lordship Lane, Camberwell Green, and Bellenden Road, with their impressive array of shops, bars, and restaurants. Transport links are excellent, with Denmark Hill station for overground services and East Dulwich station providing direct links to London Bridge. This is a fantastic property in a very sought-after location, and early viewings are highly advised.

### AT A GLANCE

- Two Double Bedrooms
- Second Floor Flat
- Large Reception Room
- Modern Kitchen & Bathroom
- Fantastic Development
- Private Garage & Free Parking On Site.
- Leasehold
- Excellent Transport Links