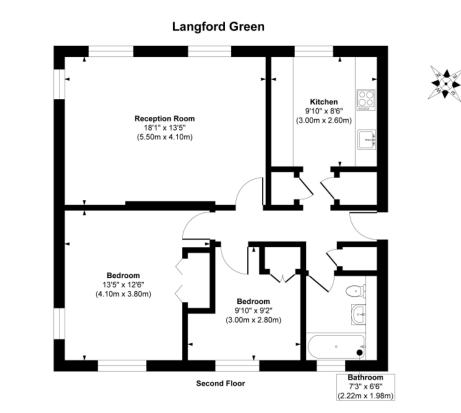

Approx. Gross Internal Floor Area 731 sq. ft / 68.00 sq. m Illustration for identification purposes only, measurements are approximate, not to scale. Produced by Elements Property

This floorplan is for illustration purposes only and is not to scale. The position and size of doors, windows, appliances and other features are approximate.