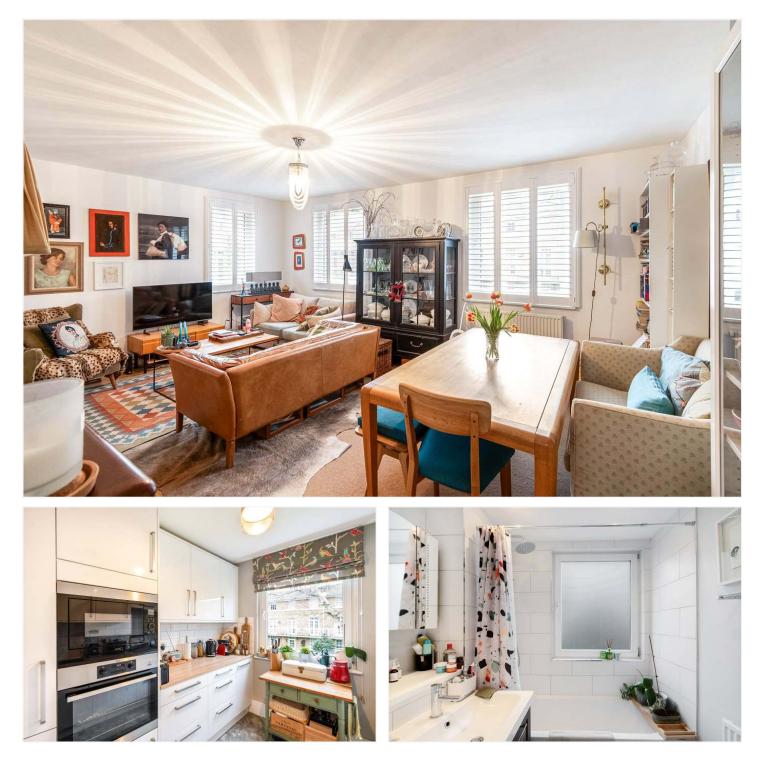

#### **DESCRIPTION:**

Nestled amongst the trees between Denmark Hill and East Dulwich, this stunning two double-bedroom flat is located in the desirable Langford Green development. Known for its manicured gardens, quiet atmosphere, and well-maintained communal areas, the property is a true gem and rarely available. The flat boasts two spacious double bedrooms, a fully fitted kitchen, and a stunning reception room. The reception is the heart of the home, featuring plantation shutters, dual aspect windows, and an abundance of natural light. Further benefits include a private garage, free parking on-site, and exceptional storage throughout. The location offers easy access to Lordship Lane, Camberwell Green, and Bellenden Road, with their impressive array of shops, bars, and restaurants. Transport links are excellent, with Denmark Hill station for overground services and East Dulwich station providing direct links to London Bridge. This is a fantastic property in a very sought-after location, and early viewings are highly advised.

### AT A GLANCE

- Two Double Bedrooms
- Second Floor Flat
- Large Reception Room
- Modern Kitchen & Bathroom
- Fantastic Development
- Private Garage & Free Parking On Site.
- Leasehold
- Excellent Transport Links