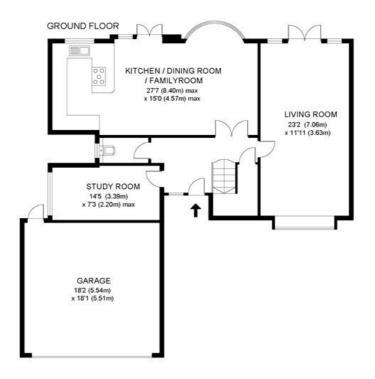

# BEDROOM 12'11 (3.93m) x 12'4 (3.75m) BEDROOM 11'11 (3.63m) x 11'11 (3.63m) BEDROOM 13'1 (3.98m) max x 7'2 (2.18m)

Approximate Gross Internal Floor Area: 151 m sq / 1634 sq ft Garage Area: 30 m sq / 318 sq ft

Total Area: 181 m sq / 1952 sq ft

Whilst every attempt has been made to ensure the accuracy of the floor plan contained here, measurements of doors, windows and rooms are approximate and no responsibility is taken for any error, omission or misstatements. These plans are not to scale and are for representation purposes only as defined by RICS Code of Measuring Practice and should be used as such by any prospective purchaser. Specifically no guarantee is given on total square footage of the property if quoted on this plan. Any figure given is for initial guidance only and should not be relied on as a basis of valuation.