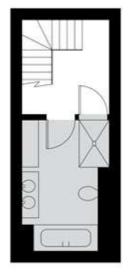

## Warrington Crescent, London W9 1EH

Third Floor GROSS INTERNAL FLOOR AREA APPROX. 73.75 SQ M / 794 SQ FT

Second Floor GROSS INTERNAL FLOOR AREA APPROX. 14.24 SQ M / 153 SQ FT

APPROXIMATE GROSS INTERNAL FLOOR AREA 87.99 SQ M / 947 SQ FT APPROXIMATE GROSS INTERNAL FLOOR AREA EXCLUDING RESTRICTED HEIGHT 74.89 SQ M / 806 SQ FT

THIS FLOOR PLAN IS FOR ILLUSTRATIVE PURPOSES ONLY AND SHOULD BE USED FOR THIS PURPOSE BY PROSPECTIVE APPLICANTS AS ITS NOT TO SCALE.

(c) AMBERSHORE PIX LIMITED / PHOTO - VIDEO - FLOOR PLANS / 0800 999 1577 / WWW.AMBERSHOREPIX.CO.UK