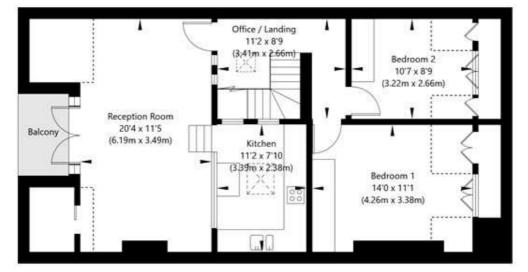

## Warrington Crescent, London W9 1EH

Third Floor GROSS INTERNAL FLOOR AREA APPROX. 73.75 SQ M / 794 SQ FT

Second Floor GROSS INTERNAL FLOOR AREA APPROX. 14.24 SQ M / 153 SQ FT

APPROXIMATE GROSS INTERNAL FLOOR AREA 87.99 SQ M / 947 SQ FT APPROXIMATE GROSS INTERNAL FLOOR AREA EXCLUDING RESTRICTED HEIGHT 74.89 SQ M / 806 SQ FT

THIS FLOOR PLAN IS FOR ILLUSTRATIVE PURPOSES ONLY AND SHOULD BE USED FOR THIS PURPOSE BY PROSPECTIVE APPLICANTS AS ITS NOT TO SCALE.

(c) AMBERSHORE PIX LIMITED / PHOTO - VIDEO - FLOOR PLANS / 0800 999 1577 / WWW.AMBERSHOREPIX.CO.UK