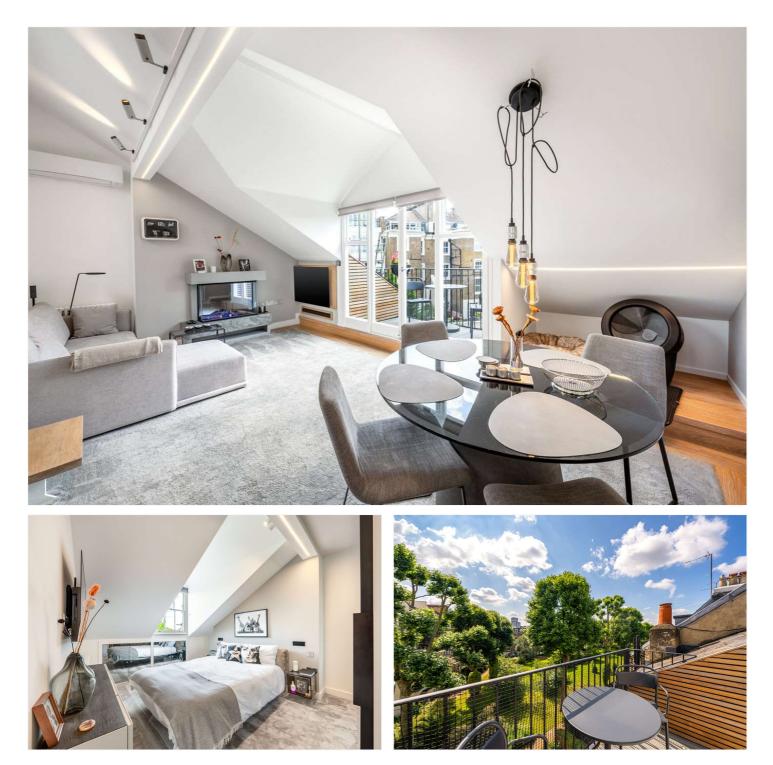

## WARRINGTON CRESCENT, LONDON, W9 **£1,500,000** LEASEHOLD

An interior designed recently refurbished loft style maisonette located in the heart of Little Venice with a beautiful terrace overlooking the sought after Crescent Communal Gardens. The apartment has been custom designed, creating a glass study area, water-cooled air-conditioning system in the master bedroom, reception room and a split level poggenpohl kitchen with Gaggenau and siemens appliances overlooking the reception room and the terrace. The apartment has well-proportioned accommodation with two double bedrooms with custom wardrobes in both bedrooms and is ready for immediate occupation. Warrington Crescent is situated in a conservation area of prime residential property, is located close (Approx. 0.3 miles) to shops, cafes in Clifton Road, the famous Regents Canal and the underground (Approx. 0.3 miles) at Warwick Avenue (Bakerloo line).

Primary Double Bedroom | Second Double Bedroom | Family Bathroom | Kitchen | Office/Landing | Reception Room | Balcony | Access to Crescent Communal Gardens | Leasehold

Winkworth

for every step...