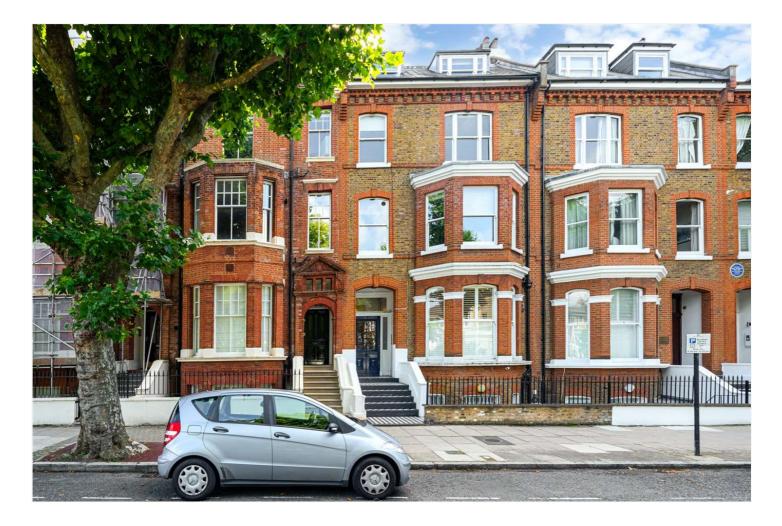

## WARRINGTON CRESCENT, LONDON, W9 **£1,500,000** LEASEHOLD

An interior designed recently refurbished loft style maisonette located in the heart of Little Venice with a beautiful terrace overlooking the sought after Crescent Communal Gardens. The apartment has been custom designed, creating a glass study area, water-cooled air-conditioning system in the master bedroom, reception room and a split level poggenpohl kitchen with Gaggenau and siemens appliances overlooking the reception room and the terrace. The apartment has well-proportioned accommodation with two double bedrooms with custom wardrobes in both bedrooms and is ready for immediate occupation. Warrington Crescent is situated in a conservation area of prime residential property, is located close (Approx. 0.3 miles) to shops, cafes in Clifton Road, the famous Regents Canal and the underground (Approx. 0.3 miles) at Warwick Avenue (Bakerloo line).

## Warrington Crescent, London W9 1EH

Third Floor GROSS INTERNAL FLOOR AREA APPROX. 73.75 SQ M / 794 SQ FT

Second Floor GROSS INTERNAL FLOOR AREA APPROX. 14.24 SQ M / 153 SQ FT

APPROXIMATE GROSS INTERNAL FLOOR AREA 87.99 SQ M / 947 SQ FT APPROXIMATE GROSS INTERNAL FLOOR AREA EXCLUDING RESTRICTED HEIGHT 74.89 SQ M / 806 SQ FT