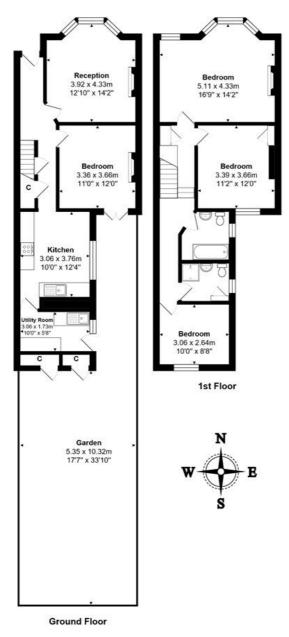

## **DESCRIPTION:**

This family home was fully decorated and re-carpeted in 2020. Set over two floors, comprising of three double bedrooms on the first floor and one on the ground floor, a separate bay fronted reception room, two bathrooms and eat-in kitchen to the rear of the property.

Additional features include a private garden, utility room and is offered unfurnished.

Council tax - (Band D)

Ward - Willesden Green

**Controlled Parking Zone** 

8.30 am - 6.30 pm Mon. - Fri.

Total Area: 119.8 m² ... 1289 ft² (excluding garden)

This floorplan is for illustration purposes only and is not to scale. The position and size of doors, windows, appliances and other features are approximate.

Deposit: 5 weeks rent

Holding Deposit: 1 weeks rent