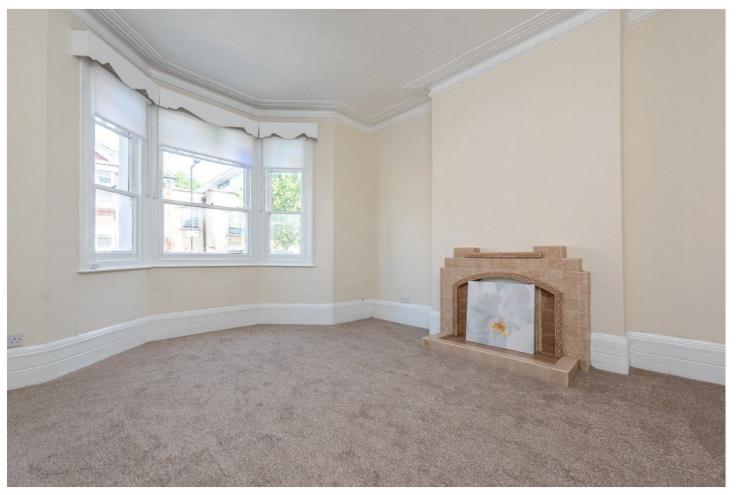

## **DESCRIPTION:**

This family home was fully decorated and re-carpeted in 2020. Set over two floors, comprising of three double bedrooms on the first floor and one on the ground floor, a separate bay fronted reception room, two bathrooms and eat-in kitchen to the rear of the property.

Additional features include a private garden, utility room and is offered unfurnished.

Council tax - (Band D)

Ward - Willesden Green

**Controlled Parking Zone** 

8.30 am - 6.30 pm Mon. - Fri.

Total Area: 119.8 m² ... 1289 ft² (excluding garden)