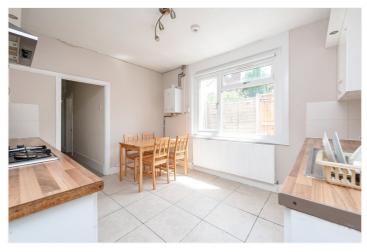

## **DESCRIPTION:**

This family home was fully decorated and re-carpeted in 2020. Set over two floors, comprising of three double bedrooms on the first floor and one on the ground floor, a separate bay fronted reception room, two bathrooms and eat-in kitchen to the rear of the property.

Additional features include a private garden, utility room and is offered unfurnished.

Council tax - (Band D)

Ward - Willesden Green

**Controlled Parking Zone** 

8.30 am - 6.30 pm Mon. - Fri.

Total Area: 119.8 m² ... 1289 ft² (excluding garden)