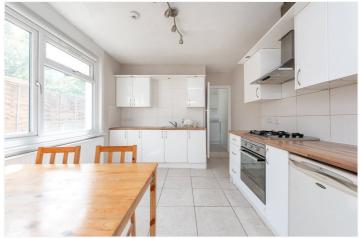

## **DESCRIPTION:**

This family home was fully decorated and re-carpeted in 2020. Set over two floors, comprising of three double bedrooms on the first floor and one on the ground floor, a separate bay fronted reception room, two bathrooms and eat-in kitchen to the rear of the property.