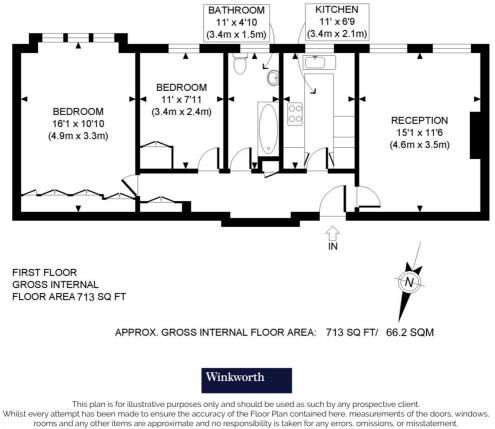

## **ACCOMMODATION:**

Entrance Hall | Reception Room | Kitchen | Two Double Bedrooms | Bathroom | Porter | Lift | Communal Garden

LOCAL AUTHORITY: The Royal Borough of Kensington & Chelsea

NEAREST PUBLIC TRANSPORT:

PROPERTY PHOT PLANS

This floorplan is for illustration purposes only and is not to scale. The position and size of doors, windows, appliances and other features are approximate.

Lease: 91 years remaining Ground Rent: TBC Service Charge: TBC Council tax band: F