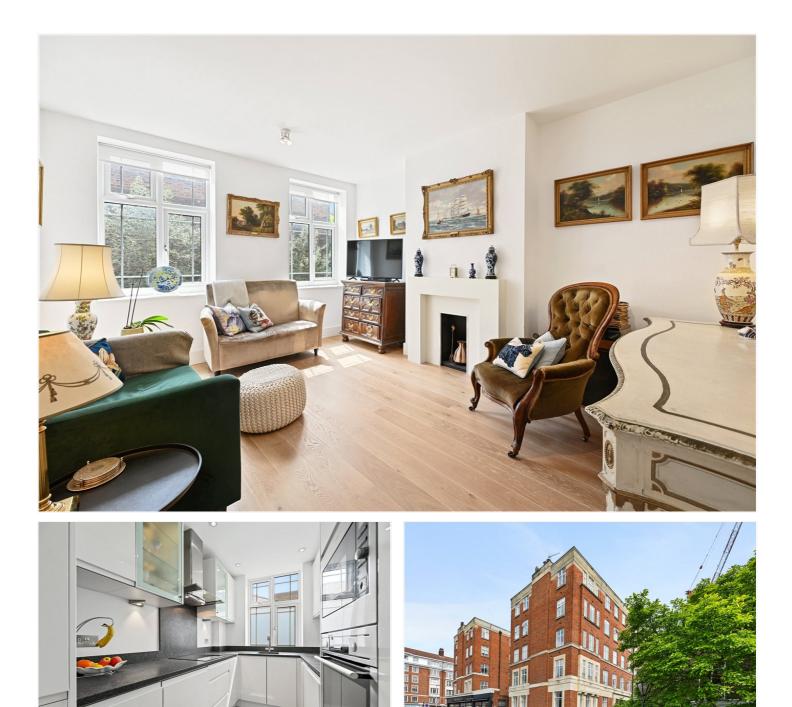

## **DESCRIPTION:**

An immaculately presented two bedroom flat situated on the first floor (with lift) of a well maintained portered block with assess to the delightful Edwardes Square communal gardens. This modernised apartment faces south and has a reception room with wood floors, modern separate kitchen with window, two bedrooms with wood floors and a contemporary bathroom.

## **ACCOMMODATION:**

Entrance Hall | Reception Room | Kitchen | Two Double Bedrooms | Bathroom | Porter | Lift | Communal Garden

LOCAL AUTHORITY: The Royal Borough of Kensington & Chelsea

NEAREST PUBLIC TRANSPORT: