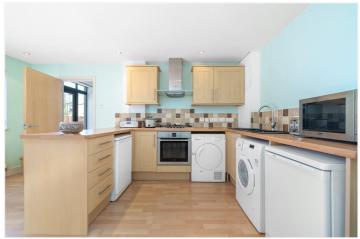

## **DESCRIPTION:**

This spectacular property is offered to the market chain free. Beaming with natural light and double height ceilings, this is a must see with early viewings highly recommended. The ground floor comprises a large open-plan kitchen reception, WC and spacious en-suite bedroom. The first floor comprises a large double bedroom, family bathroom and impressive mezzanine floor, ideal as a third bedroom or TV/ sitting room.