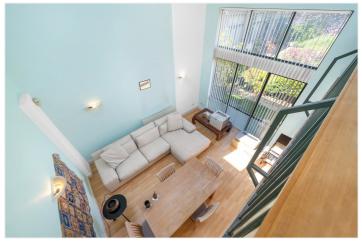

## **DESCRIPTION:**

This spectacular property is offered to the market chain free. Beaming with natural light and double height ceilings, this is a must see with early viewings highly recommended. The ground floor comprises a large open-plan kitchen reception, WC and spacious en-suite bedroom. The first floor comprises a large double bedroom, family bathroom and impressive mezzanine floor, ideal as a third bedroom or TV/ sitting room.

## **AT A GLANCE**

- Three Double Bedrooms
- Open Plan Kitchen/Reception
- Two Bathrooms and A Ground Floor WC
- Private Parking Accessed via Electric Gates
- School Catchment Area
- Great Transport Links
- Chain Free