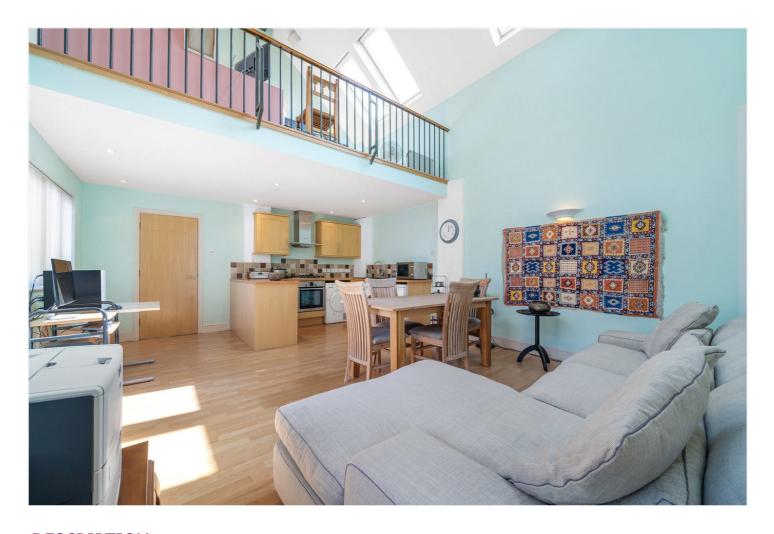

## **DESCRIPTION:**

This spectacular property is offered to the market chain free. Beaming with natural light and double height ceilings, this is a must see with early viewings highly recommended. The ground floor comprises a large open-plan kitchen reception, WC and spacious en-suite bedroom. The first floor comprises a large double bedroom, family bathroom and impressive mezzanine floor, ideal as a third bedroom or TV/ sitting room.