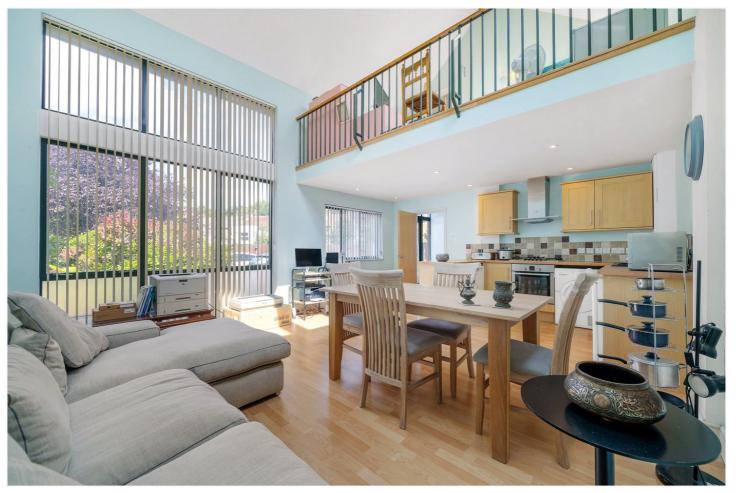

## **DESCRIPTION:**

This spectacular property is offered to the market chain free. Beaming with natural light and double height ceilings, this is a must see with early viewings highly recommended. The ground floor comprises a large open-plan kitchen reception, WC and spacious en-suite bedroom. The first floor comprises a large double bedroom, family bathroom and impressive mezzanine floor, ideal as a third bedroom or TV/ sitting room.

## **AT A GLANCE**

- Three Double Bedrooms
- Open Plan Kitchen/Reception
- Two Bathrooms and A Ground Floor WC
- Private Parking Accessed via Electric Gates
- School Catchment Area
- Great Transport Links
- Chain Free