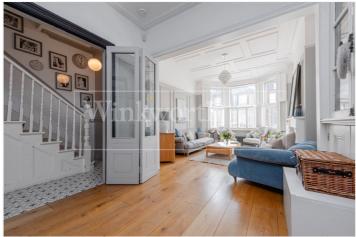

## **DESCRIPTION:**

Split over three floors and full extended into both the loft and the side, this family home is available to rent from early April 2025

The ground floor comprises of a lovely double aspect reception room with many period features and large kitchen diner with integrated appliances leading through bi-folding doors to the private garden.

There are three double bedrooms and a family bathroom located on the first floor with the rear bedroom having vaulted ceilings and a mezzanine storage space.

The top floor is slightly staggered with a large family bathroom and spacious loft conversion bedroom.