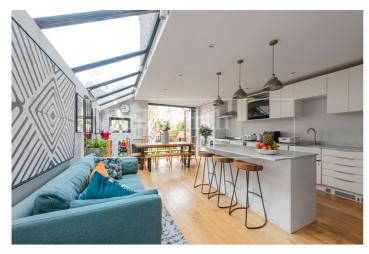

## **DESCRIPTION:**

Split over three floors and full extended into both the loft and the side, this family home is available to rent from early April 2025

The ground floor comprises of a lovely double aspect reception room with many period features and large kitchen diner with integrated appliances leading through bi-folding doors to the private garden.