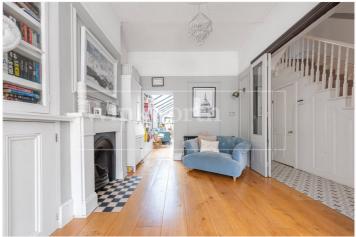

## **DESCRIPTION:**

Split over three floors and full extended into both the loft and the side, this family home is available to rent from early April 2025

The ground floor comprises of a lovely double aspect reception room with many period features and large kitchen diner with integrated appliances leading through bi-folding doors to the private garden.

The property boasts high quality fixtures and fittings, wooden flooring in places, a separate utility Room & W/C - (Separate Washer / Dryer), wine fridge, larder with sliding blackboard door, space saving pocket doors, feature Fireplaces (not in use), security alarm system, HIVE heating system and ample storage