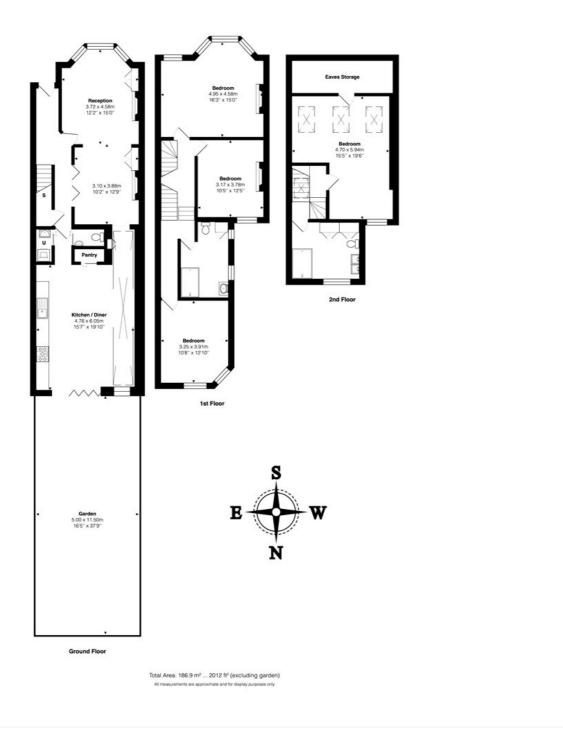

## **DESCRIPTION:**

Split over three floors and full extended into both the loft and the side, this family home is available to rent from early April 2025

The ground floor comprises of a lovely double aspect reception room with many period features and large kitchen diner with integrated appliances leading through bi-folding doors to the private garden.

There are three double bedrooms and a family bathroom located on the first floor with the rear bedroom having vaulted ceilings and a mezzanine storage space.

The top floor is slightly staggered with a large family bathroom and spacious loft conversion bedroom.

This floorplan is for illustration purposes only and is not to scale. The position and size of doors, windows, appliances and other features are approximate.

Deposit: 6 weeks rent

Holding Deposit: 1 weeks rent