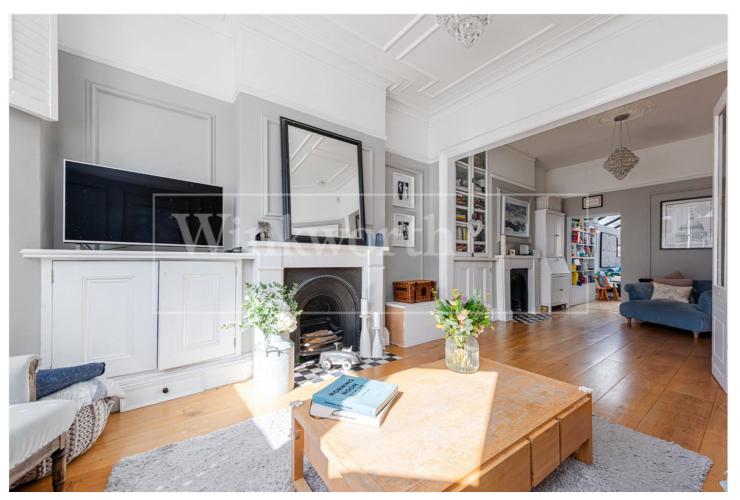

## **DESCRIPTION:**

Split over three floors and full extended into both the loft and the side, this family home is available to rent from early April 2025

The ground floor comprises of a lovely double aspect reception room with many period features and large kitchen diner with integrated appliances leading through bi-folding doors to the private garden.

The property boasts high quality fixtures and fittings, wooden flooring in places, a separate utility Room & W/C - (Separate Washer / Dryer), wine fridge, larder with sliding blackboard door, space saving pocket doors, feature Fireplaces (not in use), security alarm system, HIVE heating system and ample storage