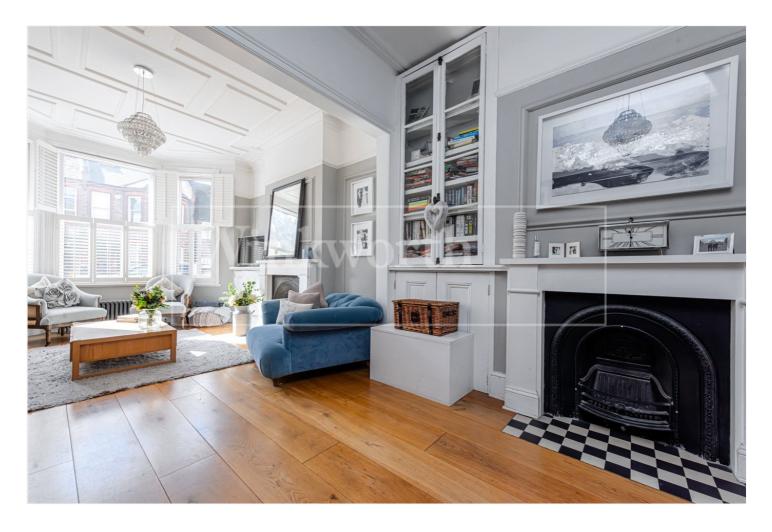

## **DESCRIPTION:**

Split over three floors and full extended into both the loft and the side, this family home is available to rent from early April 2025

The ground floor comprises of a lovely double aspect reception room with many period features and large kitchen diner with integrated appliances leading through bi-folding doors to the private garden.

The property boasts high quality fixtures and fittings, wooden flooring in places, a separate utility Room & W/C - (Separate Washer / Dryer), wine fridge, larder with sliding blackboard door, space saving pocket doors, feature Fireplaces (not in use), security alarm system, HIVE heating system and ample storage