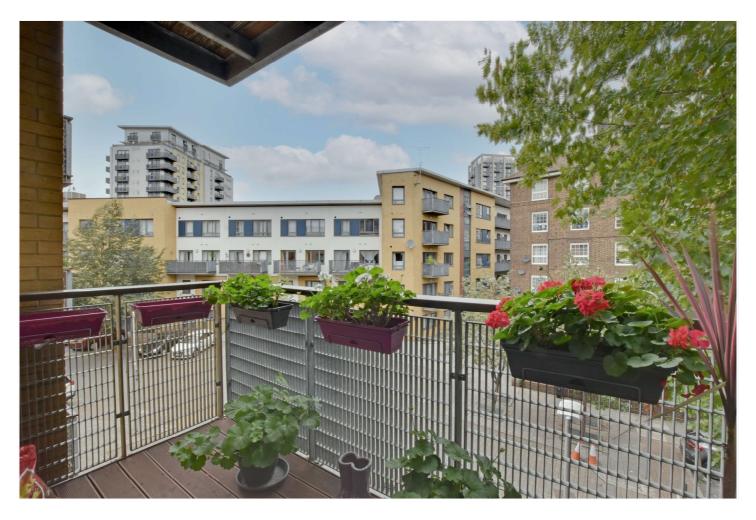

## **DESCRIPTION:**

We are pleased to offer this beautifully presented and bright, two bedroom modern apartment, which is located moments from the town centre and features off street parking.

In excellent order the property briefly comprises a good sized triple aspect living room, with an open plan kitchen with access onto a lovely balcony. There are two bedrooms and a modern bathroom. Added features include good storage and double glazing.

## **AT A GLANCE**

- stunning apartment
- second floor
- circa 656 sq ft
- parking space
- triple aspect lounge
- large balcony
- West Greenwich location
- moments rail and DLR
- close to river
- no chain