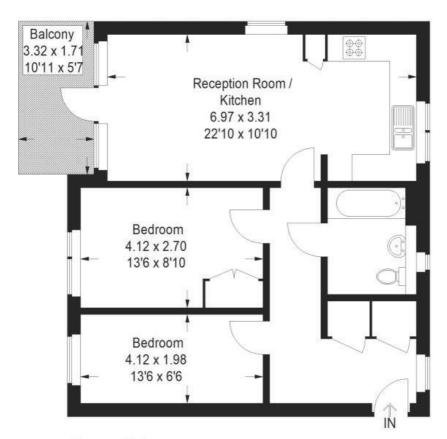

## Little Cottage Place, SE10

Approximate Gross Internal Area 60.9 sq m / 656 sq ft

## Second Floor

This plan is for layout guidance only. Not drawn to scale unless stated. Windows and door openings are approximate. Whilst every care is taken in the preparation of this plan, please check all dimensions, shapes and compass bearings before making any decisions reliant upon them. (ID593874)