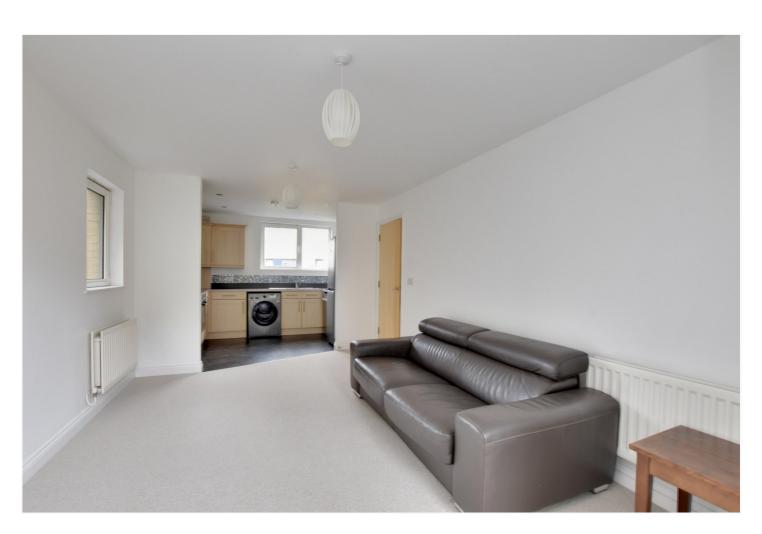

## **DESCRIPTION:**

We are pleased to offer this beautifully presented and bright, two bedroom modern apartment, which is located moments from the town centre and features off street parking.

In excellent order the property briefly comprises a good sized triple aspect living room, with an open plan kitchen with access onto a lovely balcony. There are two bedrooms and a modern bathroom. Added features include good storage and double glazing.

## **AT A GLANCE**

- stunning apartment
- second floor
- circa 656 sq ft
- parking space
- triple aspect lounge
- large balcony
- West Greenwich location
- moments rail and DLR
- close to river
- no chain