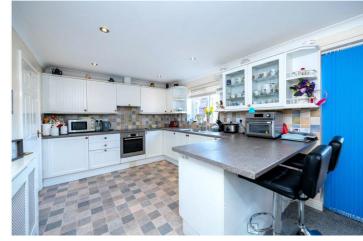

Freehold

LOCATION

DESCRIPTION

**ACCOMMODATION** 

Entrance Hall

Lounge - 18'8" x 12'8" (5.7m x 3.86m)

**Kitchen/Diner** - 10'2" x 20'6" (3.1m x 6.25m)

**Conservatory** - 12'2" x 10'4" (3.7m x 3.15m)