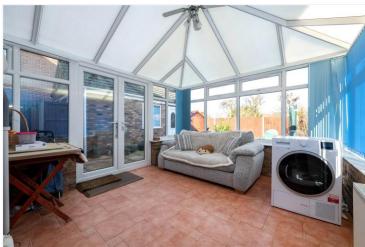

# £395,000 Freehold

This Extended Five Bedroom Detached Family Home is located in the popular village of Metheringham, offering spacious living accommodation and excellent local amenities.

Internally, the property comprises of an Entrance Hall, Downstairs W/C, Lounge, Kitchen/Diner, Utility Room, Conservatory, and a first-floor landing. There are Five Well-proportioned Bedrooms, including a Master Bedroom with an En-suite, as well as a Family Bathroom and a large loft space ideal for storage.

Freehold

LOCATION

DESCRIPTION

**ACCOMMODATION** 

Entrance Hall

Lounge - 18'8" x 12'8" (5.7m x 3.86m)

**Kitchen/Diner** - 10'2" x 20'6" (3.1m x 6.25m)

**Conservatory** - 12'2" x 10'4" (3.7m x 3.15m)