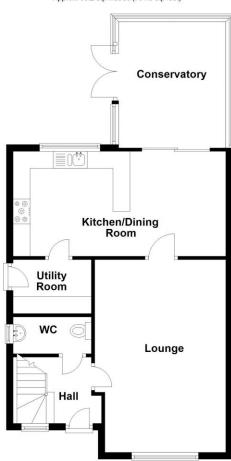

# Ground Floor

pprox. 65.2 sq. metres (701.5 sq. feet)

Freehold

LOCATION

DESCRIPTION

**ACCOMMODATION** 

Entrance Hall

Lounge - 18'8" x 12'8" (5.7m x 3.86m)

**Kitchen/Diner** - 10'2" x 20'6" (3.1m x 6.25m)

**Conservatory** - 12'2" x 10'4" (3.7m x 3.15m)

**Utility Room** 

W/C

**Bedroom 1** - 11'4" x 11'6" (3.45m x 3.5m)