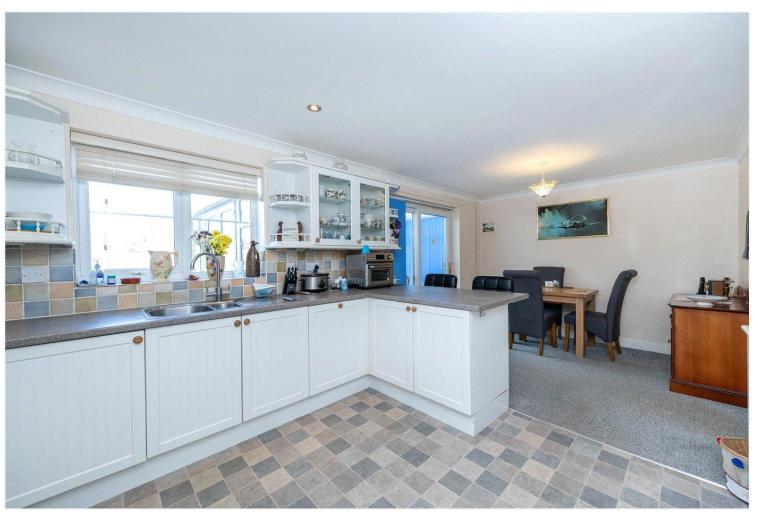

# £395,000 Freehold

This Extended Five Bedroom Detached Family Home is located in the popular village of Metheringham, offering spacious living accommodation and excellent local amenities.

Internally, the property comprises of an Entrance Hall, Downstairs W/C, Lounge, Kitchen/Diner, Utility Room, Conservatory, and a first-floor landing. There are Five Well-proportioned Bedrooms, including a Master Bedroom with an En-suite, as well as a Family Bathroom and a large loft space ideal for storage.

Freehold

LOCATION

DESCRIPTION

**ACCOMMODATION** 

Entrance Hall

Lounge - 18'8" x 12'8" (5.7m x 3.86m)

**Kitchen/Diner** - 10'2" x 20'6" (3.1m x 6.25m)

**Conservatory** - 12'2" x 10'4" (3.7m x 3.15m)